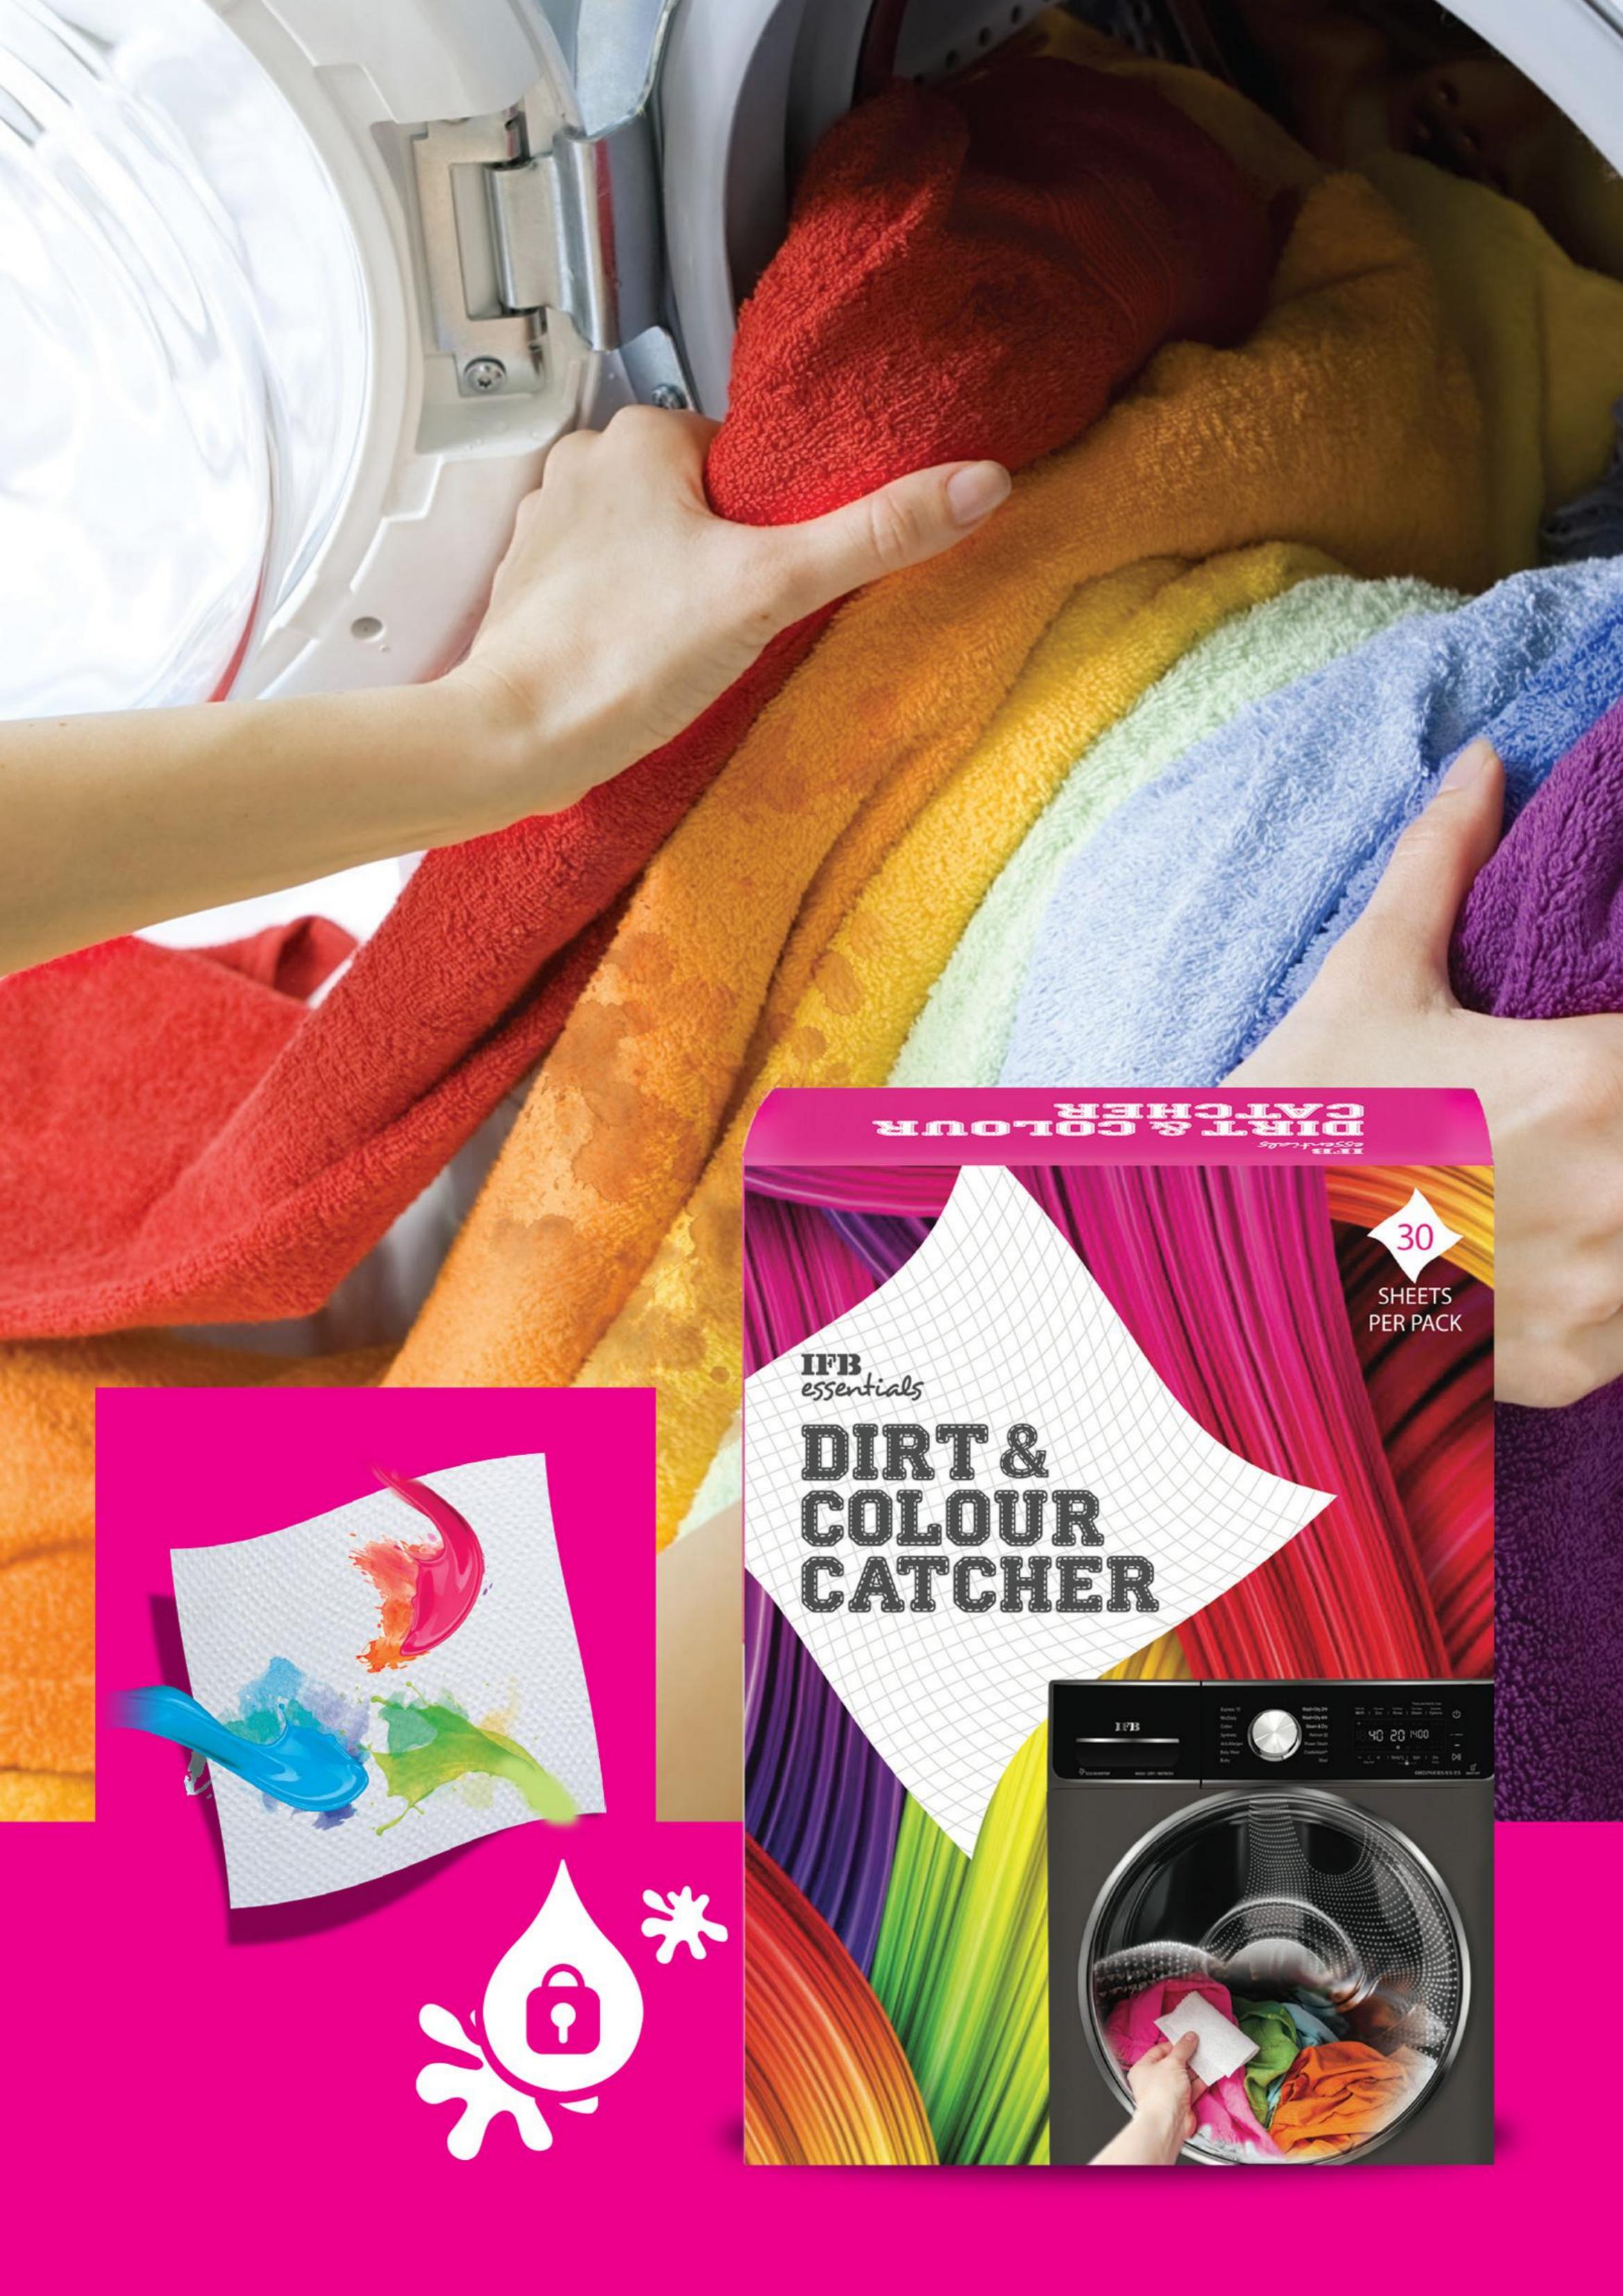

# DIRT & COLOUR CATCHER

## 30 sheets

#### Are you afraid of colour runs while washing mixed loads?

Sometimes fabrics bleed when in contact with water and transfer their pigments onto other clothes in the wash.

**IFB** essentials **DIRT & COLOUR CATCHER** acts as a magnet for dyes and dirt in water. It protects against colour runs and dirt. Use it to wash mixed loads together.

#### FEATURES

- Colour & Dirt Catcher attracts any dyes released into the wash water, enabling mixed loads to be washed safely.
- Washing clothes in a single load helps save both time and energy.
- Try washing red clothes that bleed separately for better experience.