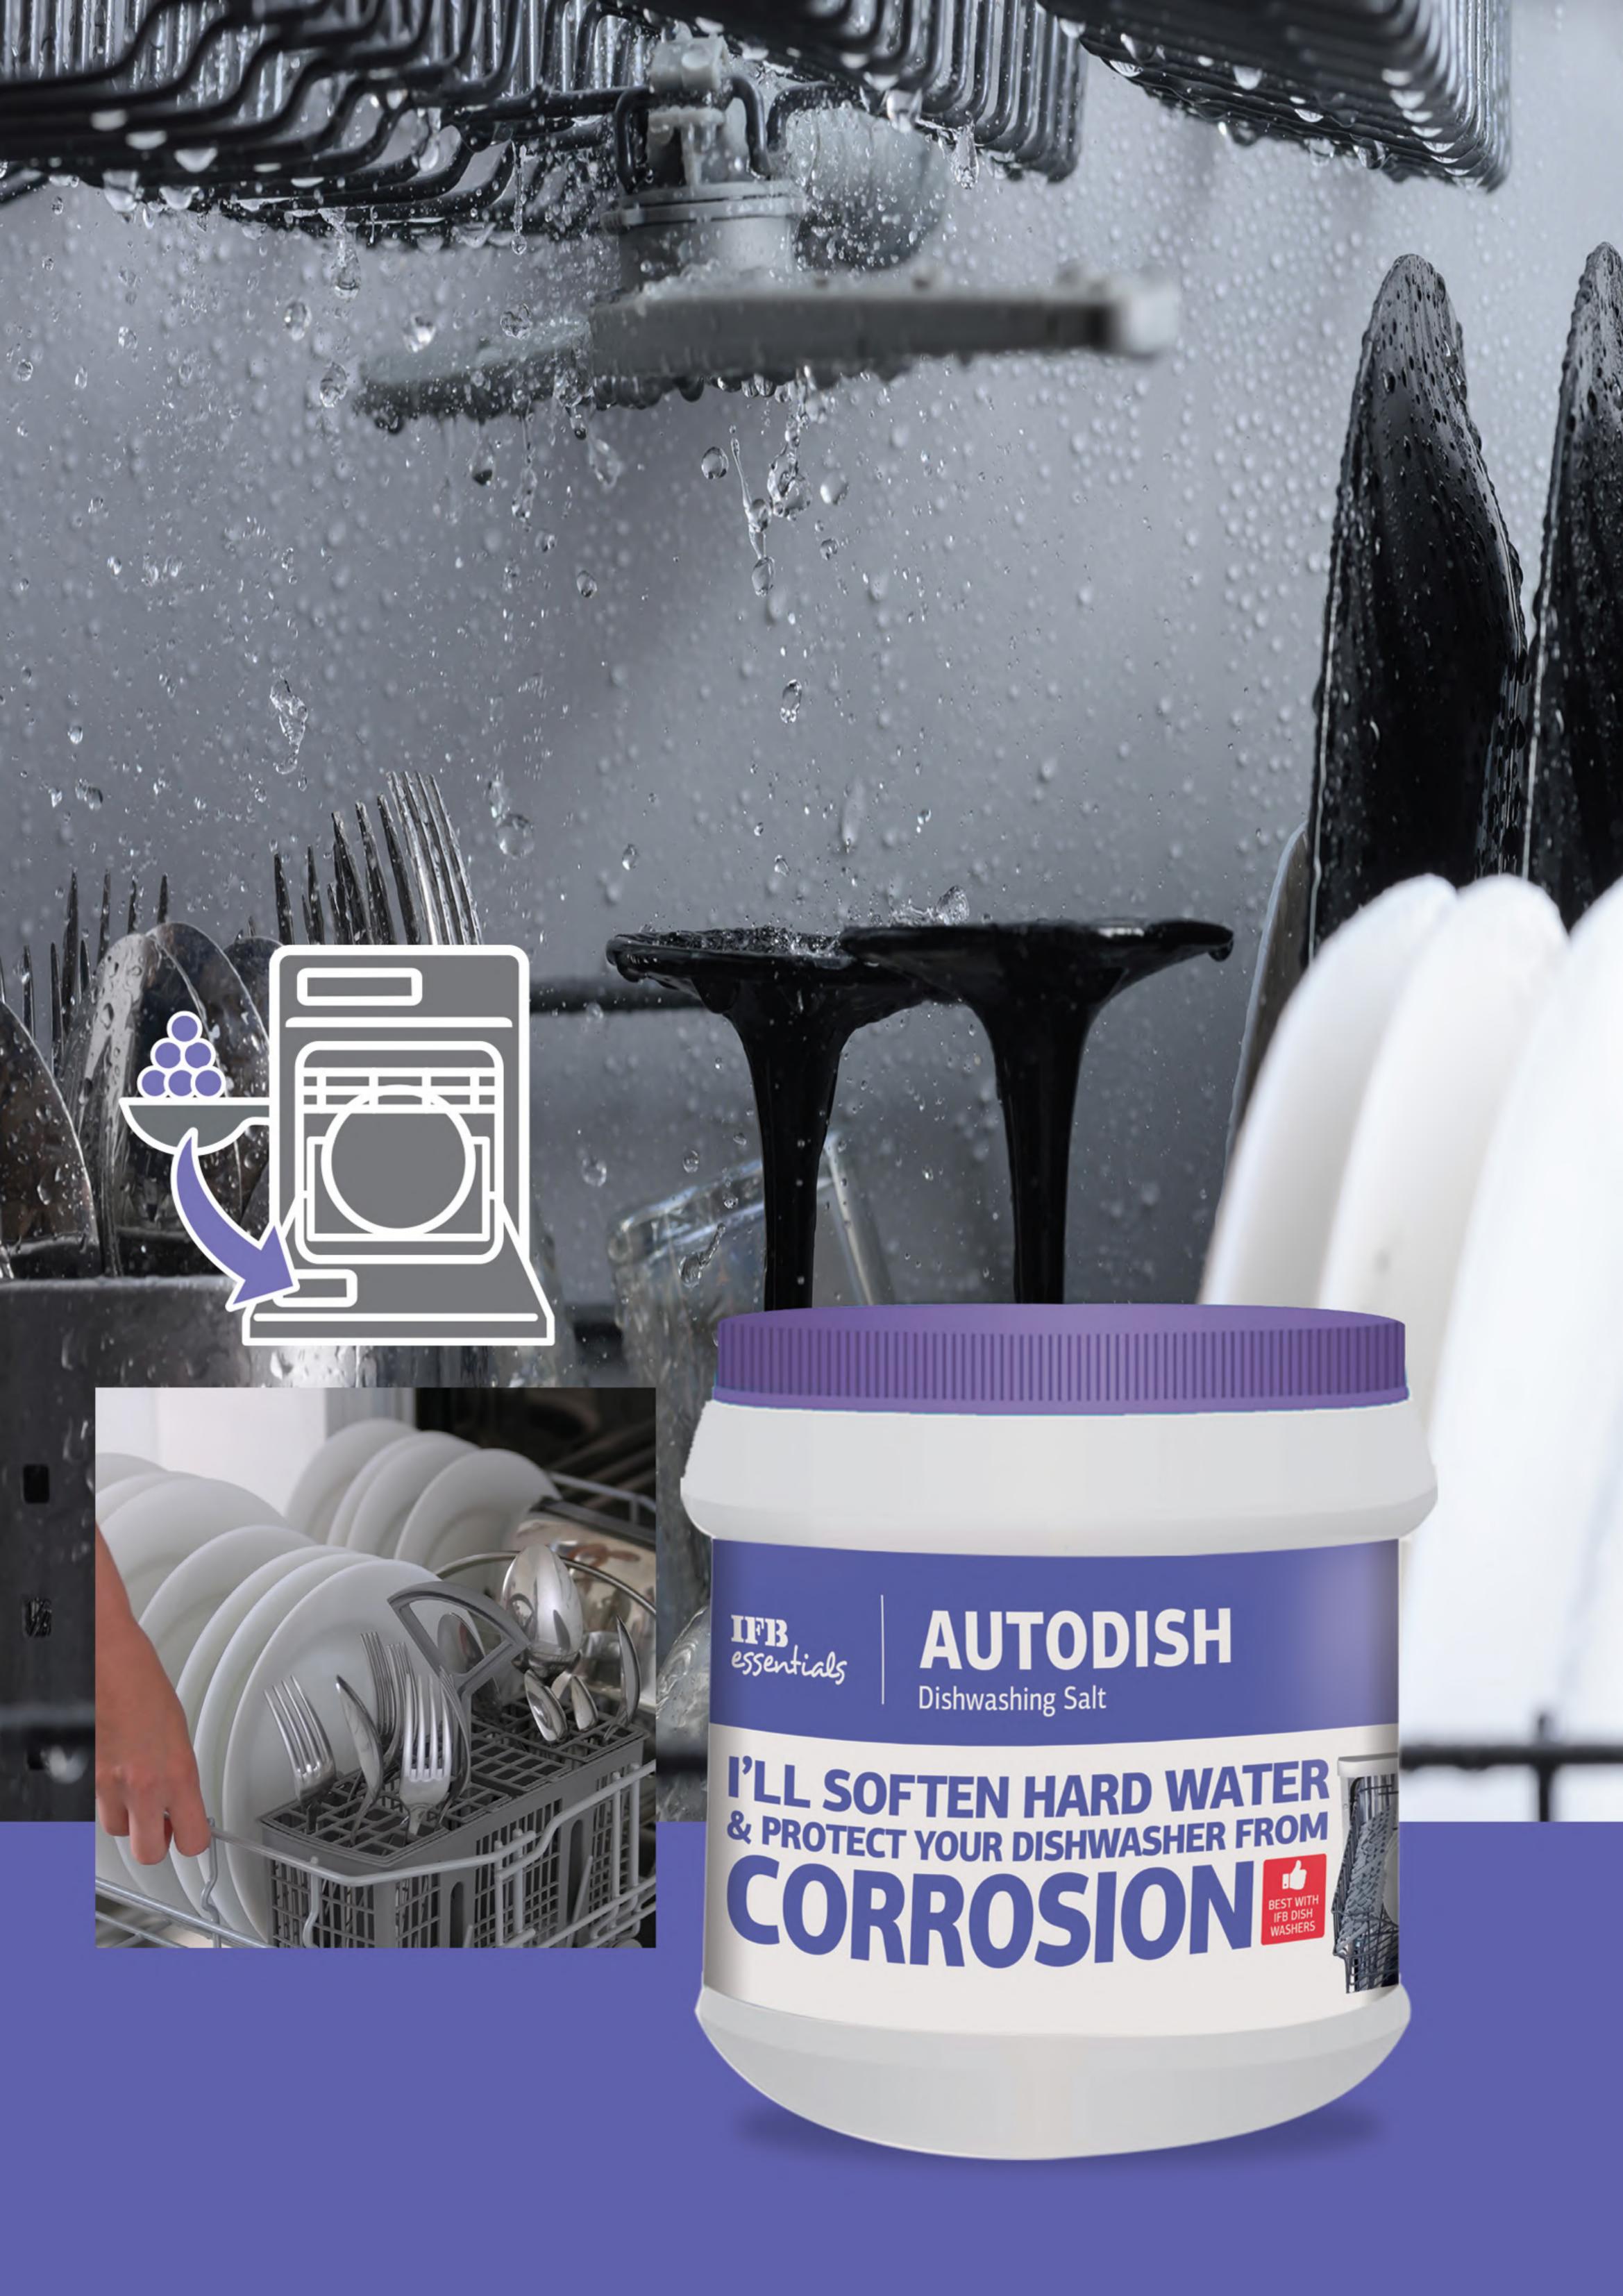

# AUTODISH Dishwashing Salt

#### Did you know that hard water affects most appliances -even your dishwasher?

Metallic impurities adversely affect your machine and its performance, which leads to it consuming more detergent and energy.

IFB essentials AUTODISH Dishwasher Salt helps reduce the hardness of water and protects your dishwasher from limescale deposits. Its regular use keeps dishwashers corrosion-free and decreases detergent consumption.

### **FEATURES**

- A unique granular structure, designed to provide consistency and uniform action.
- Suitable for all types of automatic dishwashers.
- 100% appliance and environment friendly.

#### **4** APPLICATION

Fill the dispenser of your dishwasher with the product as per directions given in the appliance's user manual.