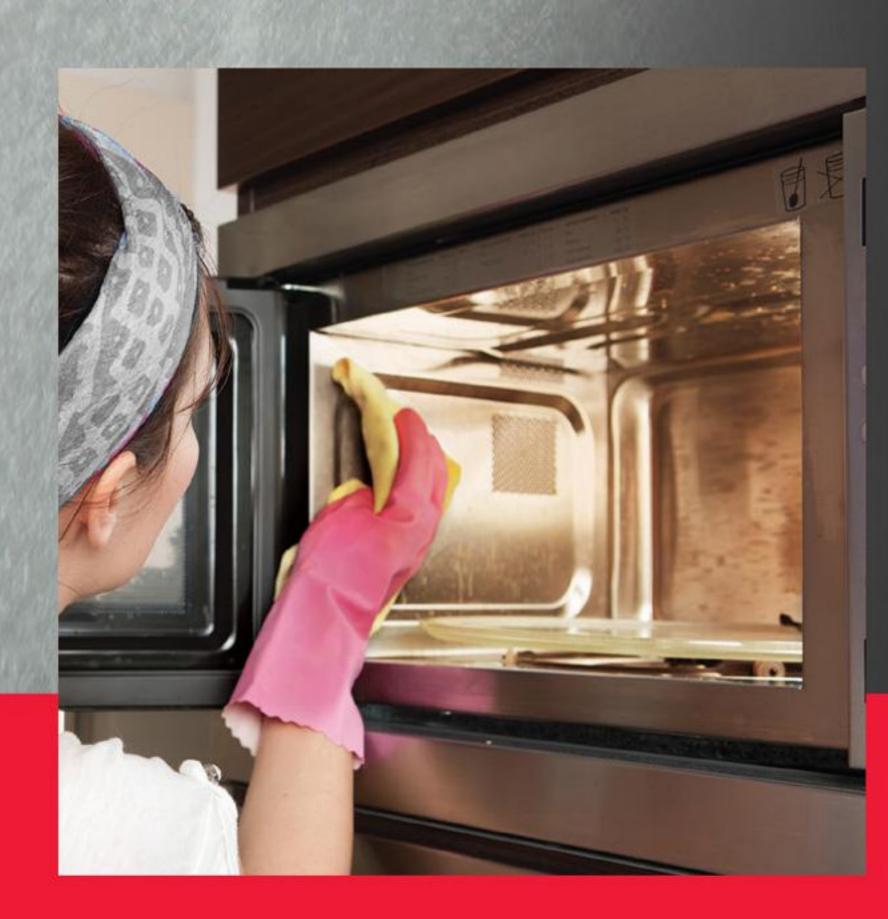

# 250ml

Did you know that food residue inside a microwave leads to greasy deposits, unpleasant odours and bacteria formation? Here's the best way to avoid it.

**IFB** essentials **MICROCLEAN** is a spray-on cleaner that thoroughly sanitises the inner cavity of your microwave oven by killing 99.9% germs, removing food stains and grease. It also works very well for cleaning the outer body of your microwave and other kitchen appliances for a spotless look.

#### **FEATURES**

- A specialised formulation, it delivers dual benefits of shine and hygiene. Equally suitable for cleaning the inner cavity and outer body of kitchen appliances.
- Removes food odour and completely sanitises, maintaining an ideal hygiene standard.
- It is 100% appliance friendly.

#### **CONTRACT OF THE PROPERTY OF T**

- Turn the nozzle to spray or stream position, keep the bottle upright and spray from a distance of 12–15 cm.
- Allow to soak for 5 minutes, wipe and clean. Leave the door open for 5 minutes and start using the microwave.
- Can be used on outer surfaces, glass surfaces and inner compartments.

#### **BUY NOW**

CAUTION Remove the microwave plug from the socket while cleaning.