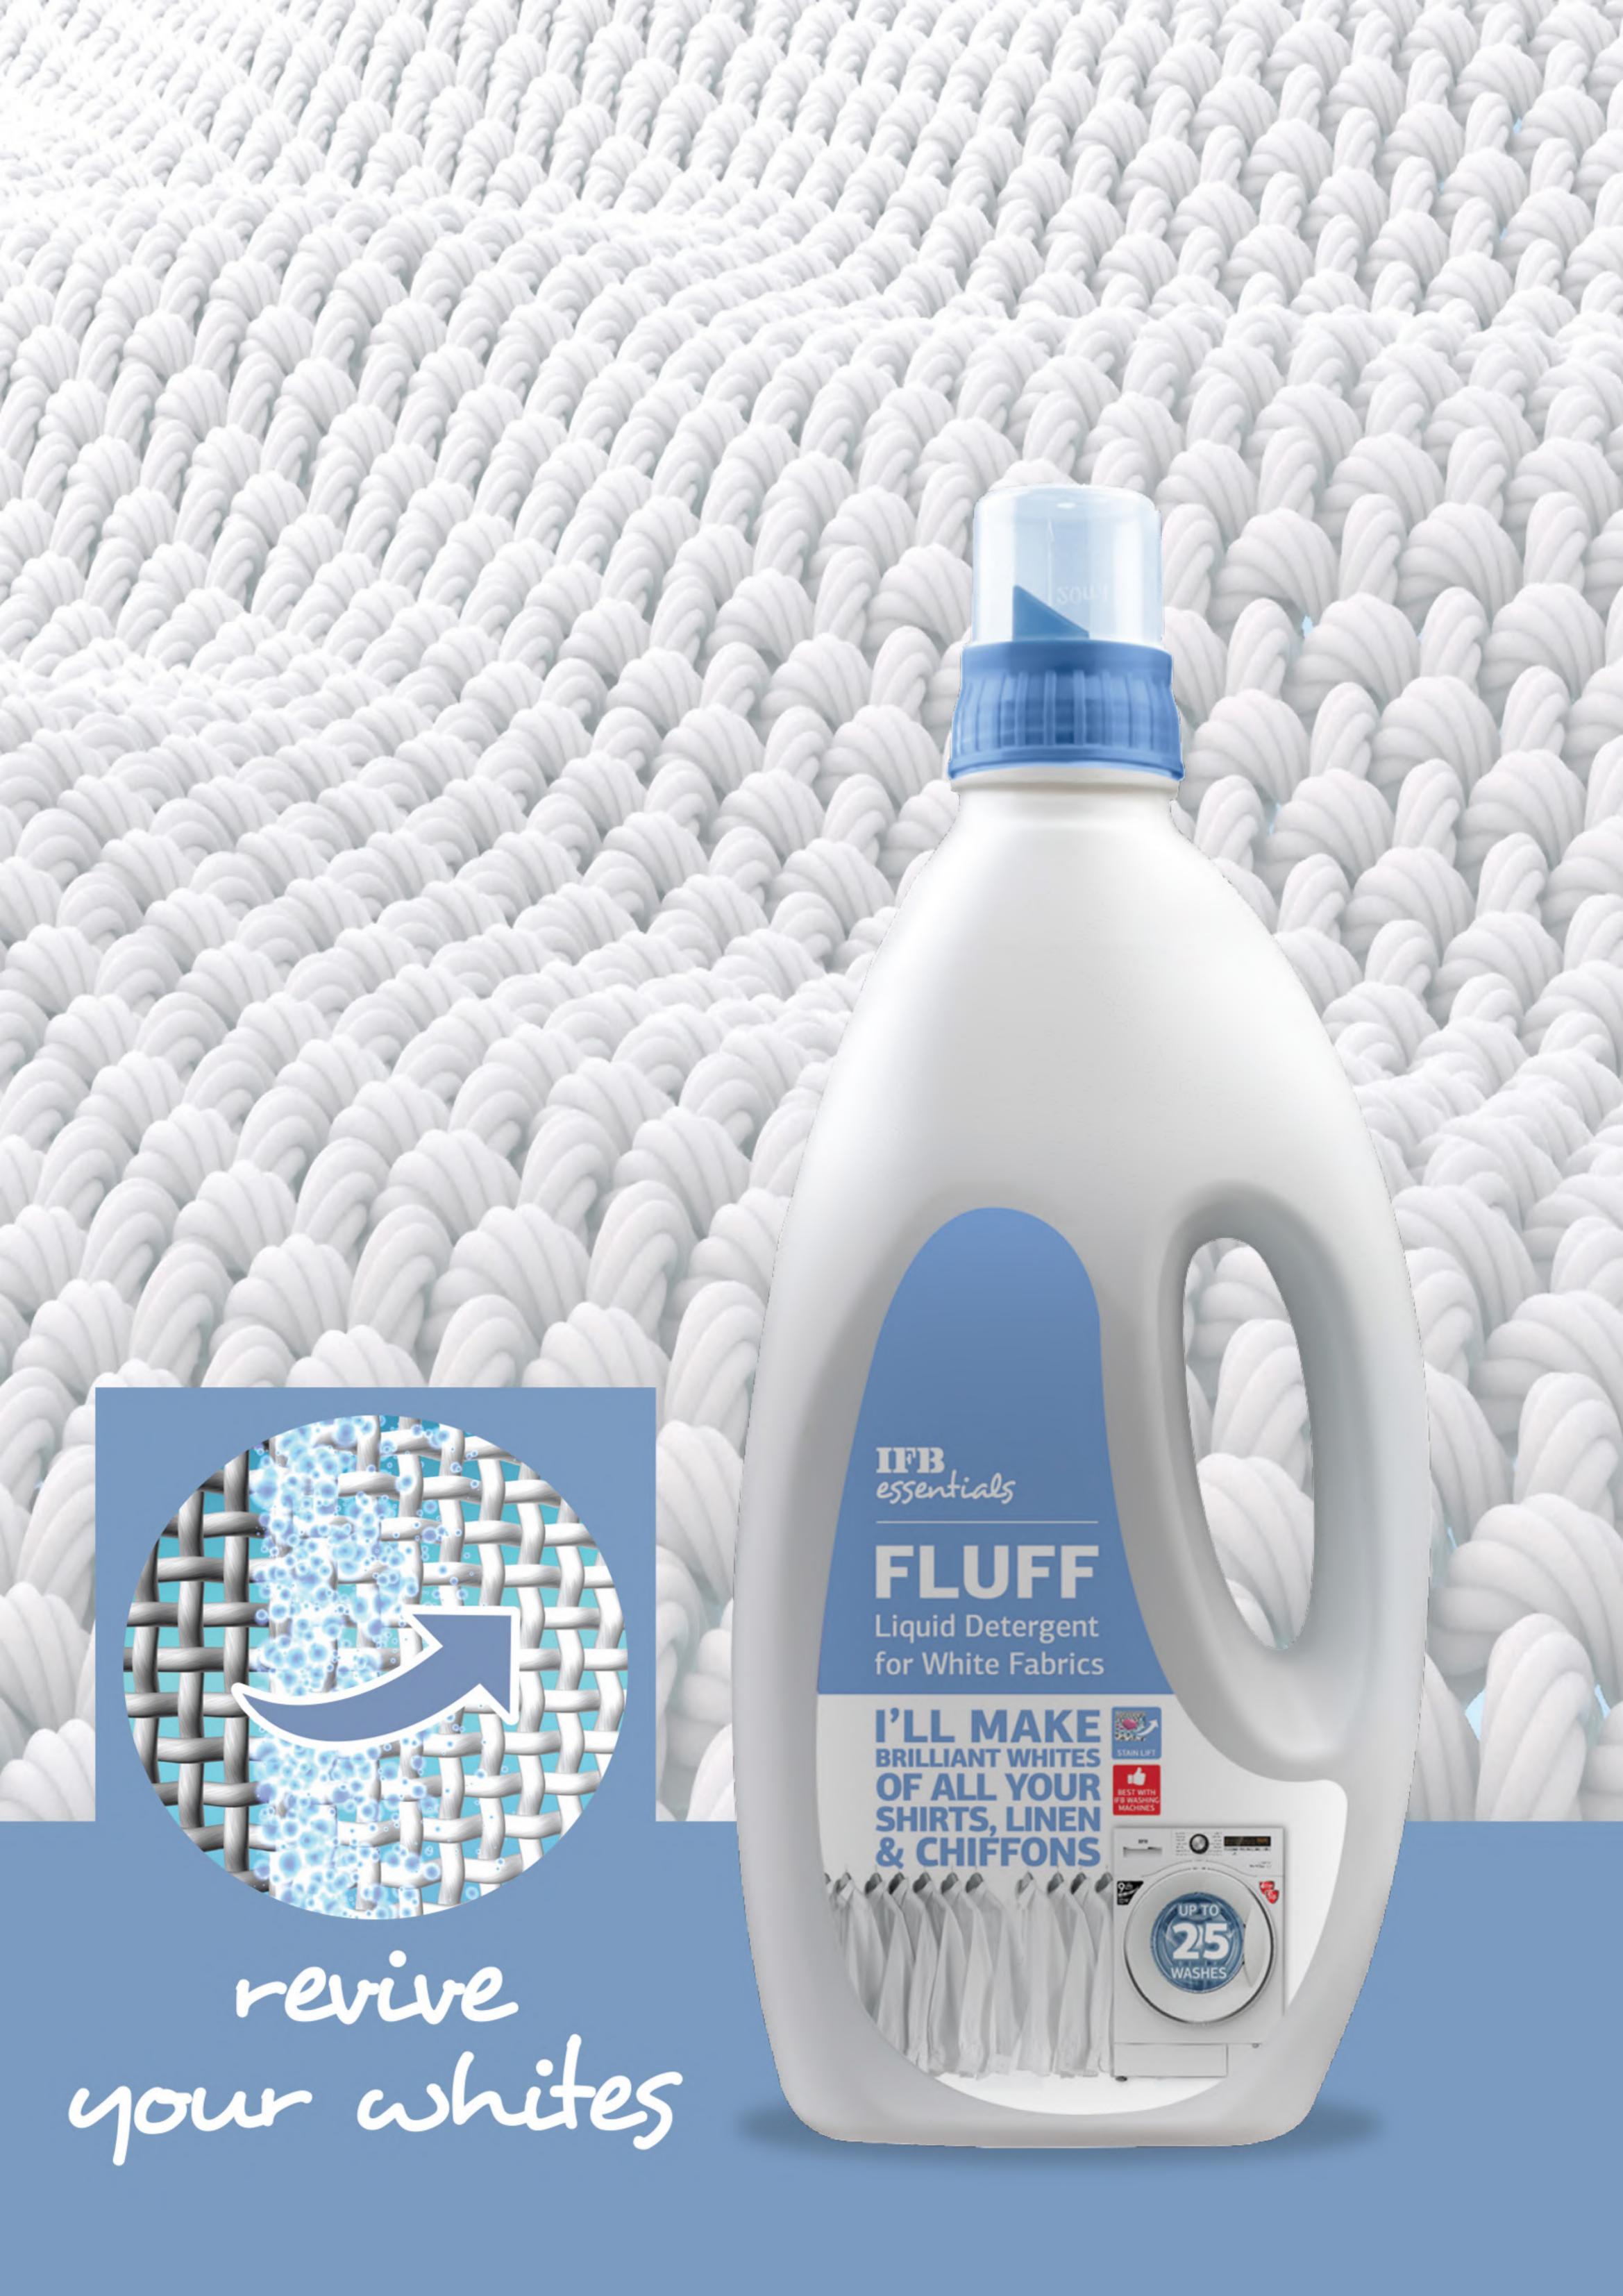

#### Want to stop your whites from greying and ageing?

Here's the best way to protect them, make them brighter and keep them spotlessly clean, always!

**IFB** essentials Liquid Detergent for White Fabrics is specially formulated to preserve the whiteness of your white clothes, keeping them crisp, fresh and you looking your best.

- Specialised formula that enhances the colour and essence of the fabrics to help prevent early greying.
- Innovative design ensures that your fabrics come out spotlessly clean, wash after wash.
- Premium cleaning efficiency compared to regular detergents.