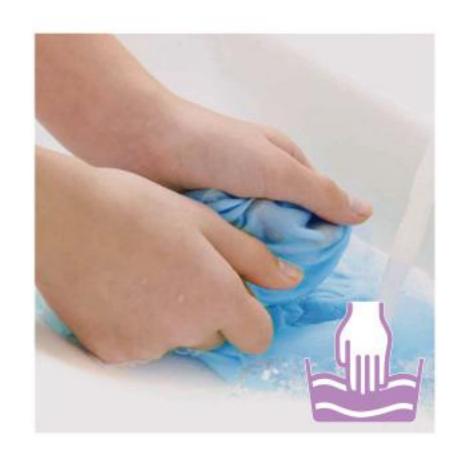

Do you only dry clean your woollens to prevent them from losing shape and your silks from shrinking?

IFB essentials Liquid Detergent for Woollens & Silks will preserve the texture, colour and shine of your woollens and silks, keeping them snuggly warm and silky smooth.

### **FEATURES**

- A specialised formula avoids shrinkage or stretching and helps retain the shape and style of your favourite clothes.
- Use effortlessly in a washing machine; works equally well with hand washing.
- Does not leave particle residue on your clothes or machine parts.
- Its pH-balanced formula helps ensure longevity.

**OSAGE GUIDE** FOR FULLY AUTOMATIC 1== 20 ml For regular loads, 2 For heavily soiled loads, 3

FOR HANDWASHING Add 1 in a bucket of 10 L of water (washes 8–10 clothes).