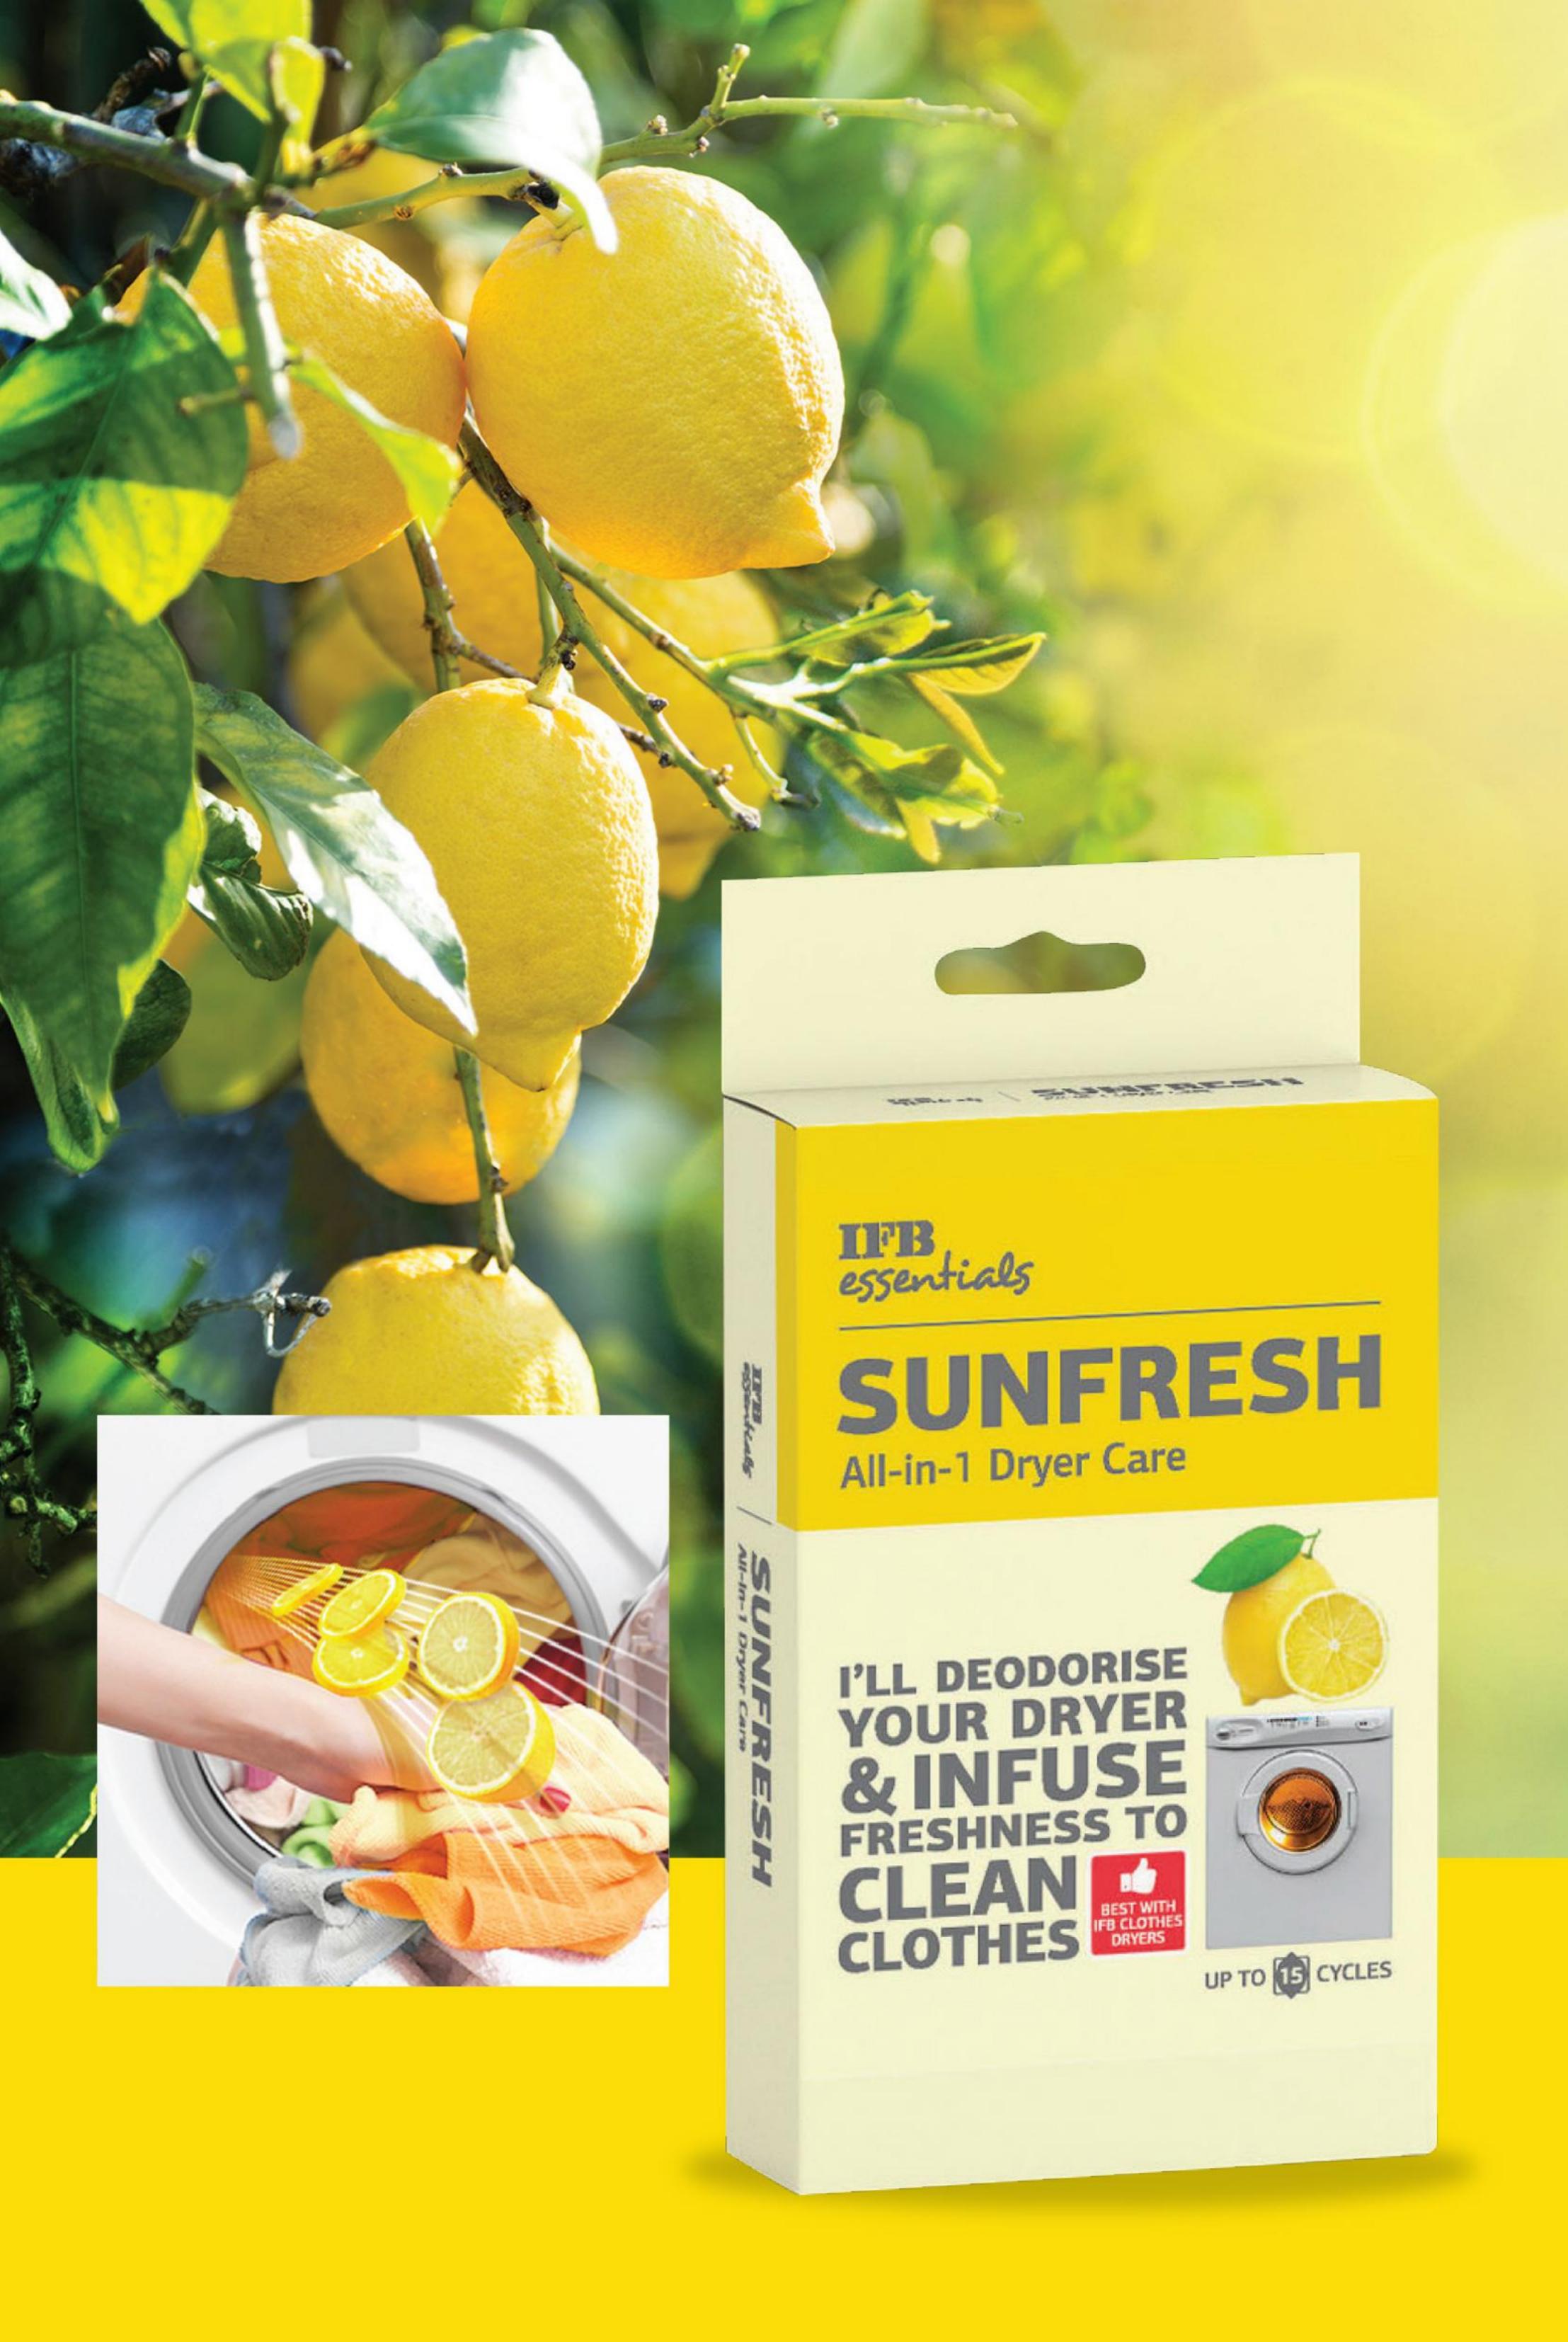

### SUNFRESH All-in-1 Dryer Care

1unit

Want your clothes to come out of the dryer smelling fruity and fresh? This is your chance!

Give your clothes a unique sunny and citric fragrance with IFB essentials SUNFRESH All-in-1 Dryer Care.

Just place the dryer bag in a clothes dryer to deodorise your clothes with a long-lasting pleasant scent.

15 CYCLES

- Adds a pleasant aroma instantly.
- Also keeps your clothes dryer fresh and odour free.

#### **DOSAGE GUIDE**

- Place it in the dryer drum along with your clothes.
- After drying, take the dryer bag and place in a zip lock pouch to preserve its fragrance and use it again.