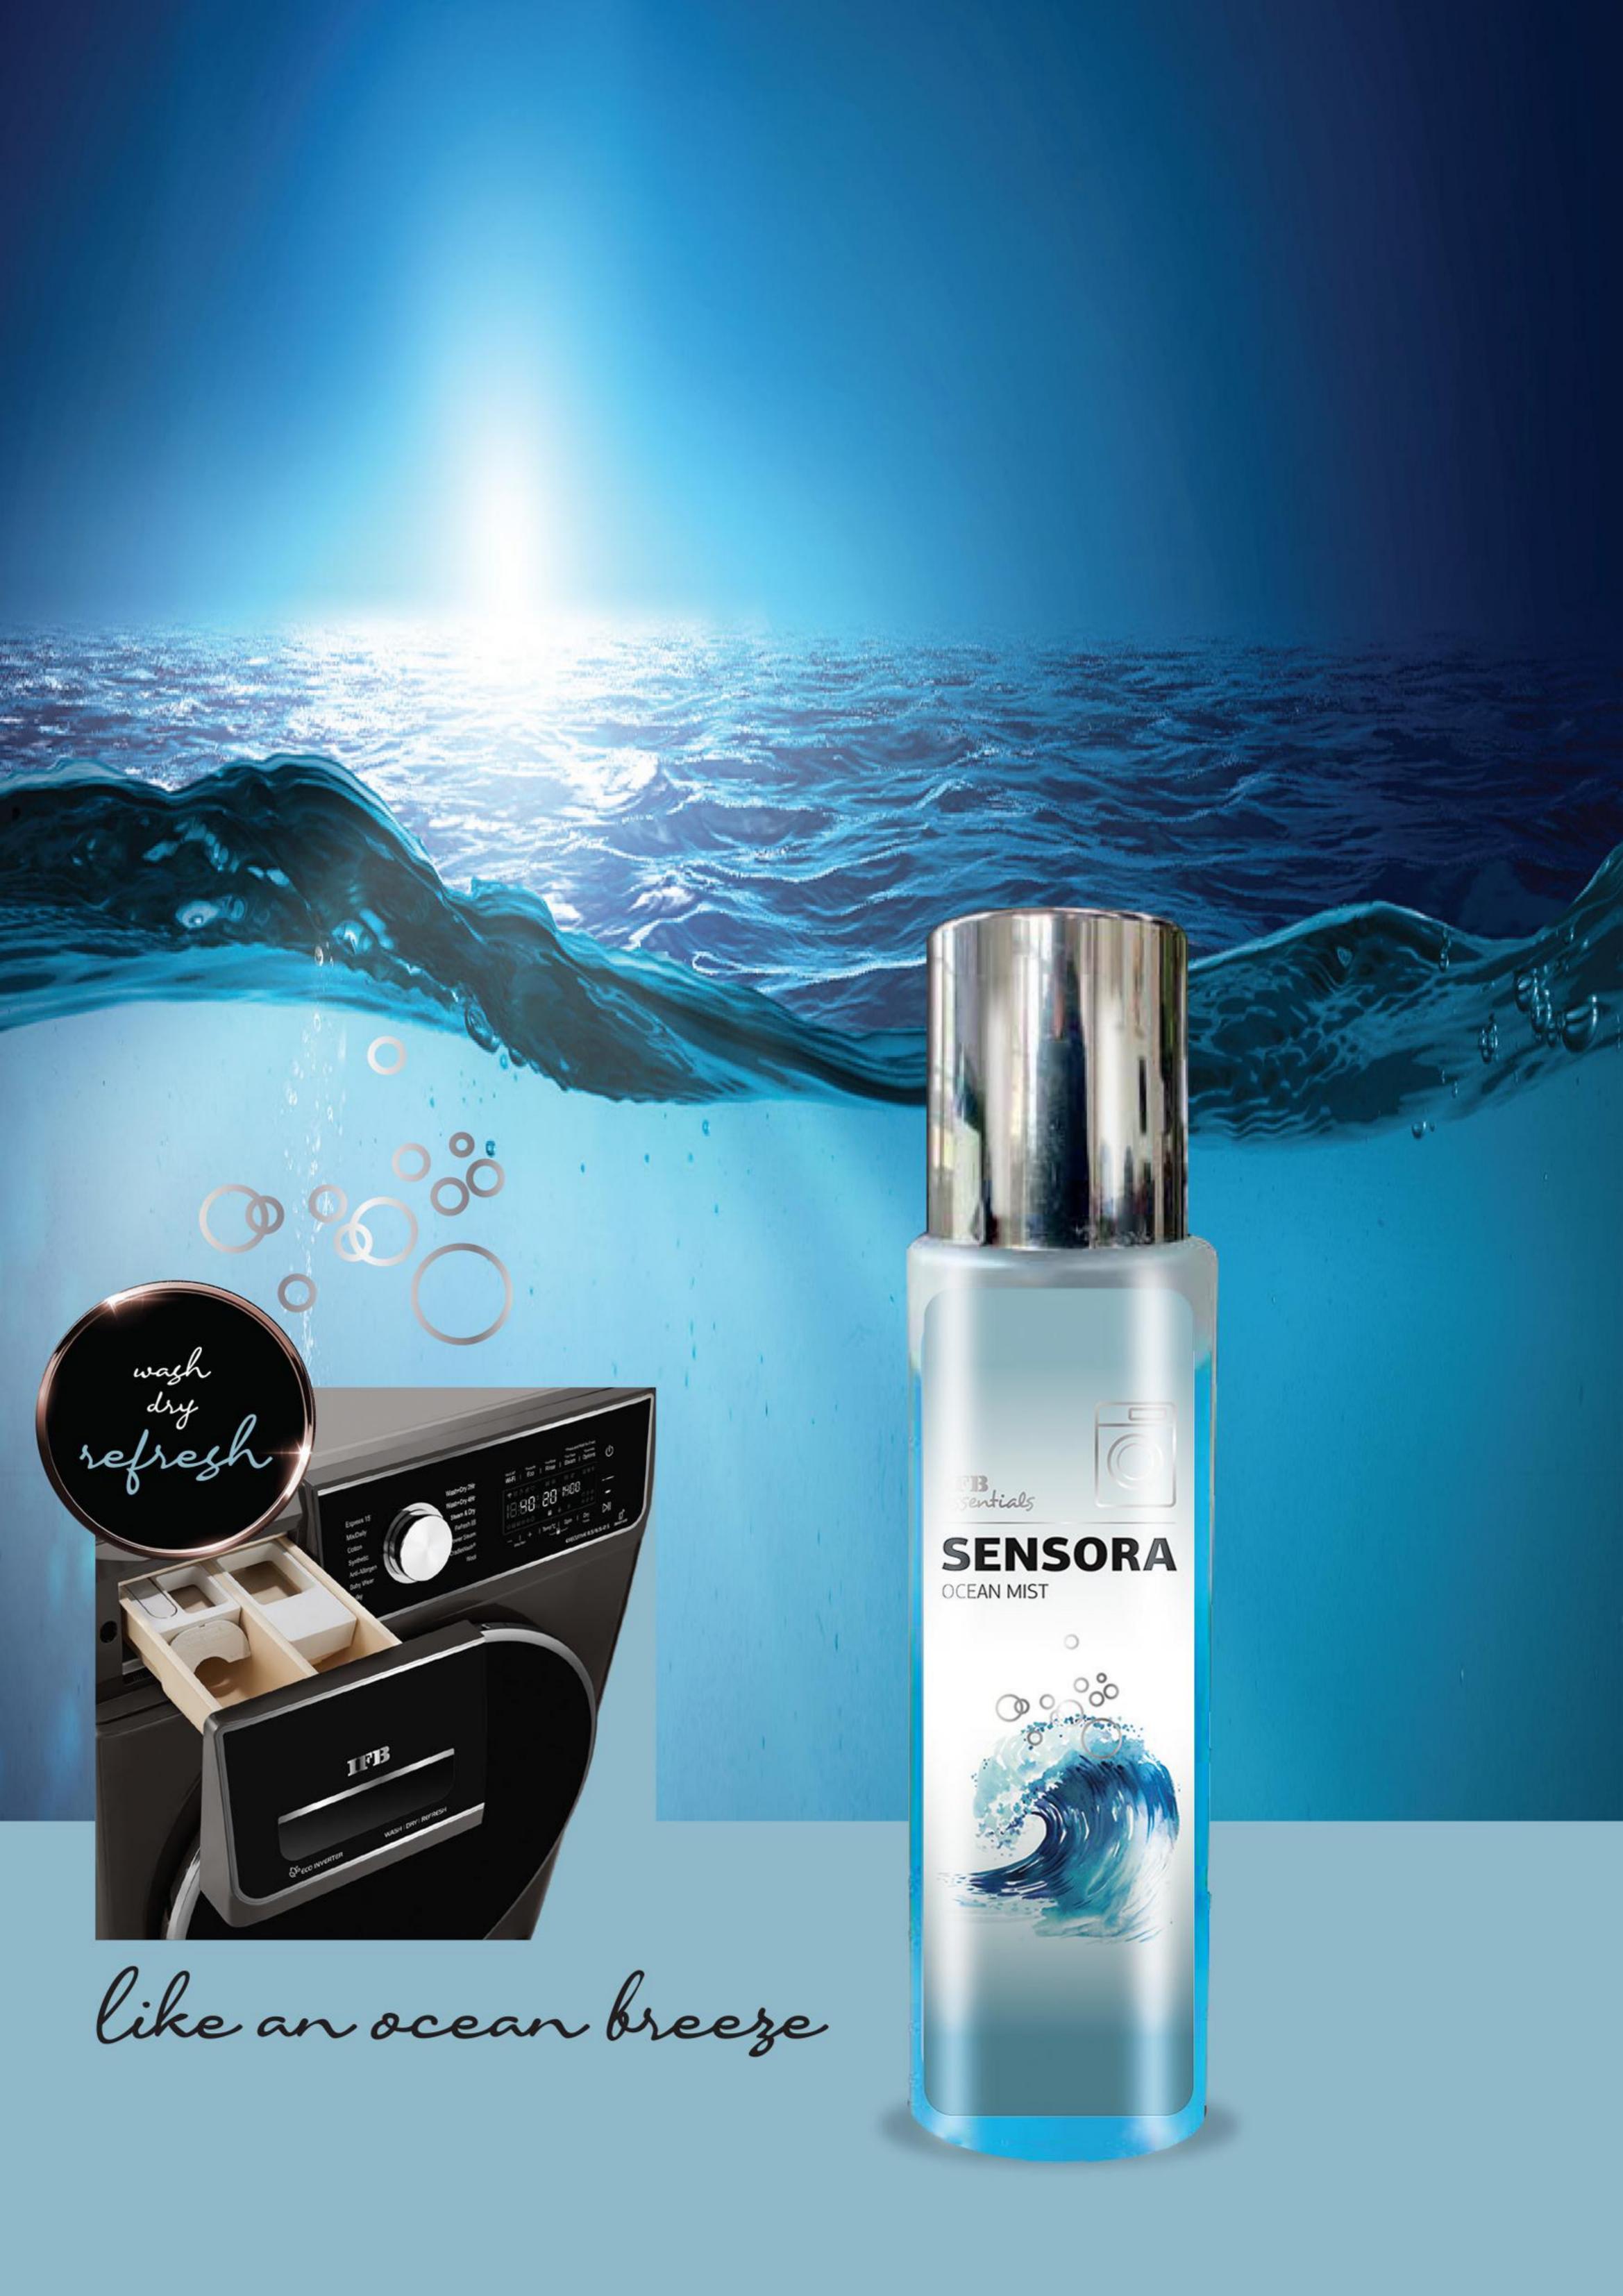

#### Love the breezy soothing scent of the ocean?

Add a dose of an exotic aroma to your clothes and pamper them in your new IFB Washer Dryer Refresher.

IFB essentials SENSORA is a Fragrance Booster that's meant to give your garments long-lasting freshness. A quick fix for any unpleasant odours and musty smells.

#### FEATURES

- A new offering from IFB, an in-wash fragrance booster.
- Use with wash or refresh programs of IFB Laundrimagic<sup>™</sup> Washer Dryer Refresher or with an IFB Washing Machine Steam program.

#### **DOSAGE GUIDE**

10=30 ml

- Remove both caps and break the induction seal.
- Fill the product up to the mark in the chrome finish cap (30 ml). Pour into the Refresh compartment of the detergent dispenser tray.
- Load the clothes and start the Refresh program.