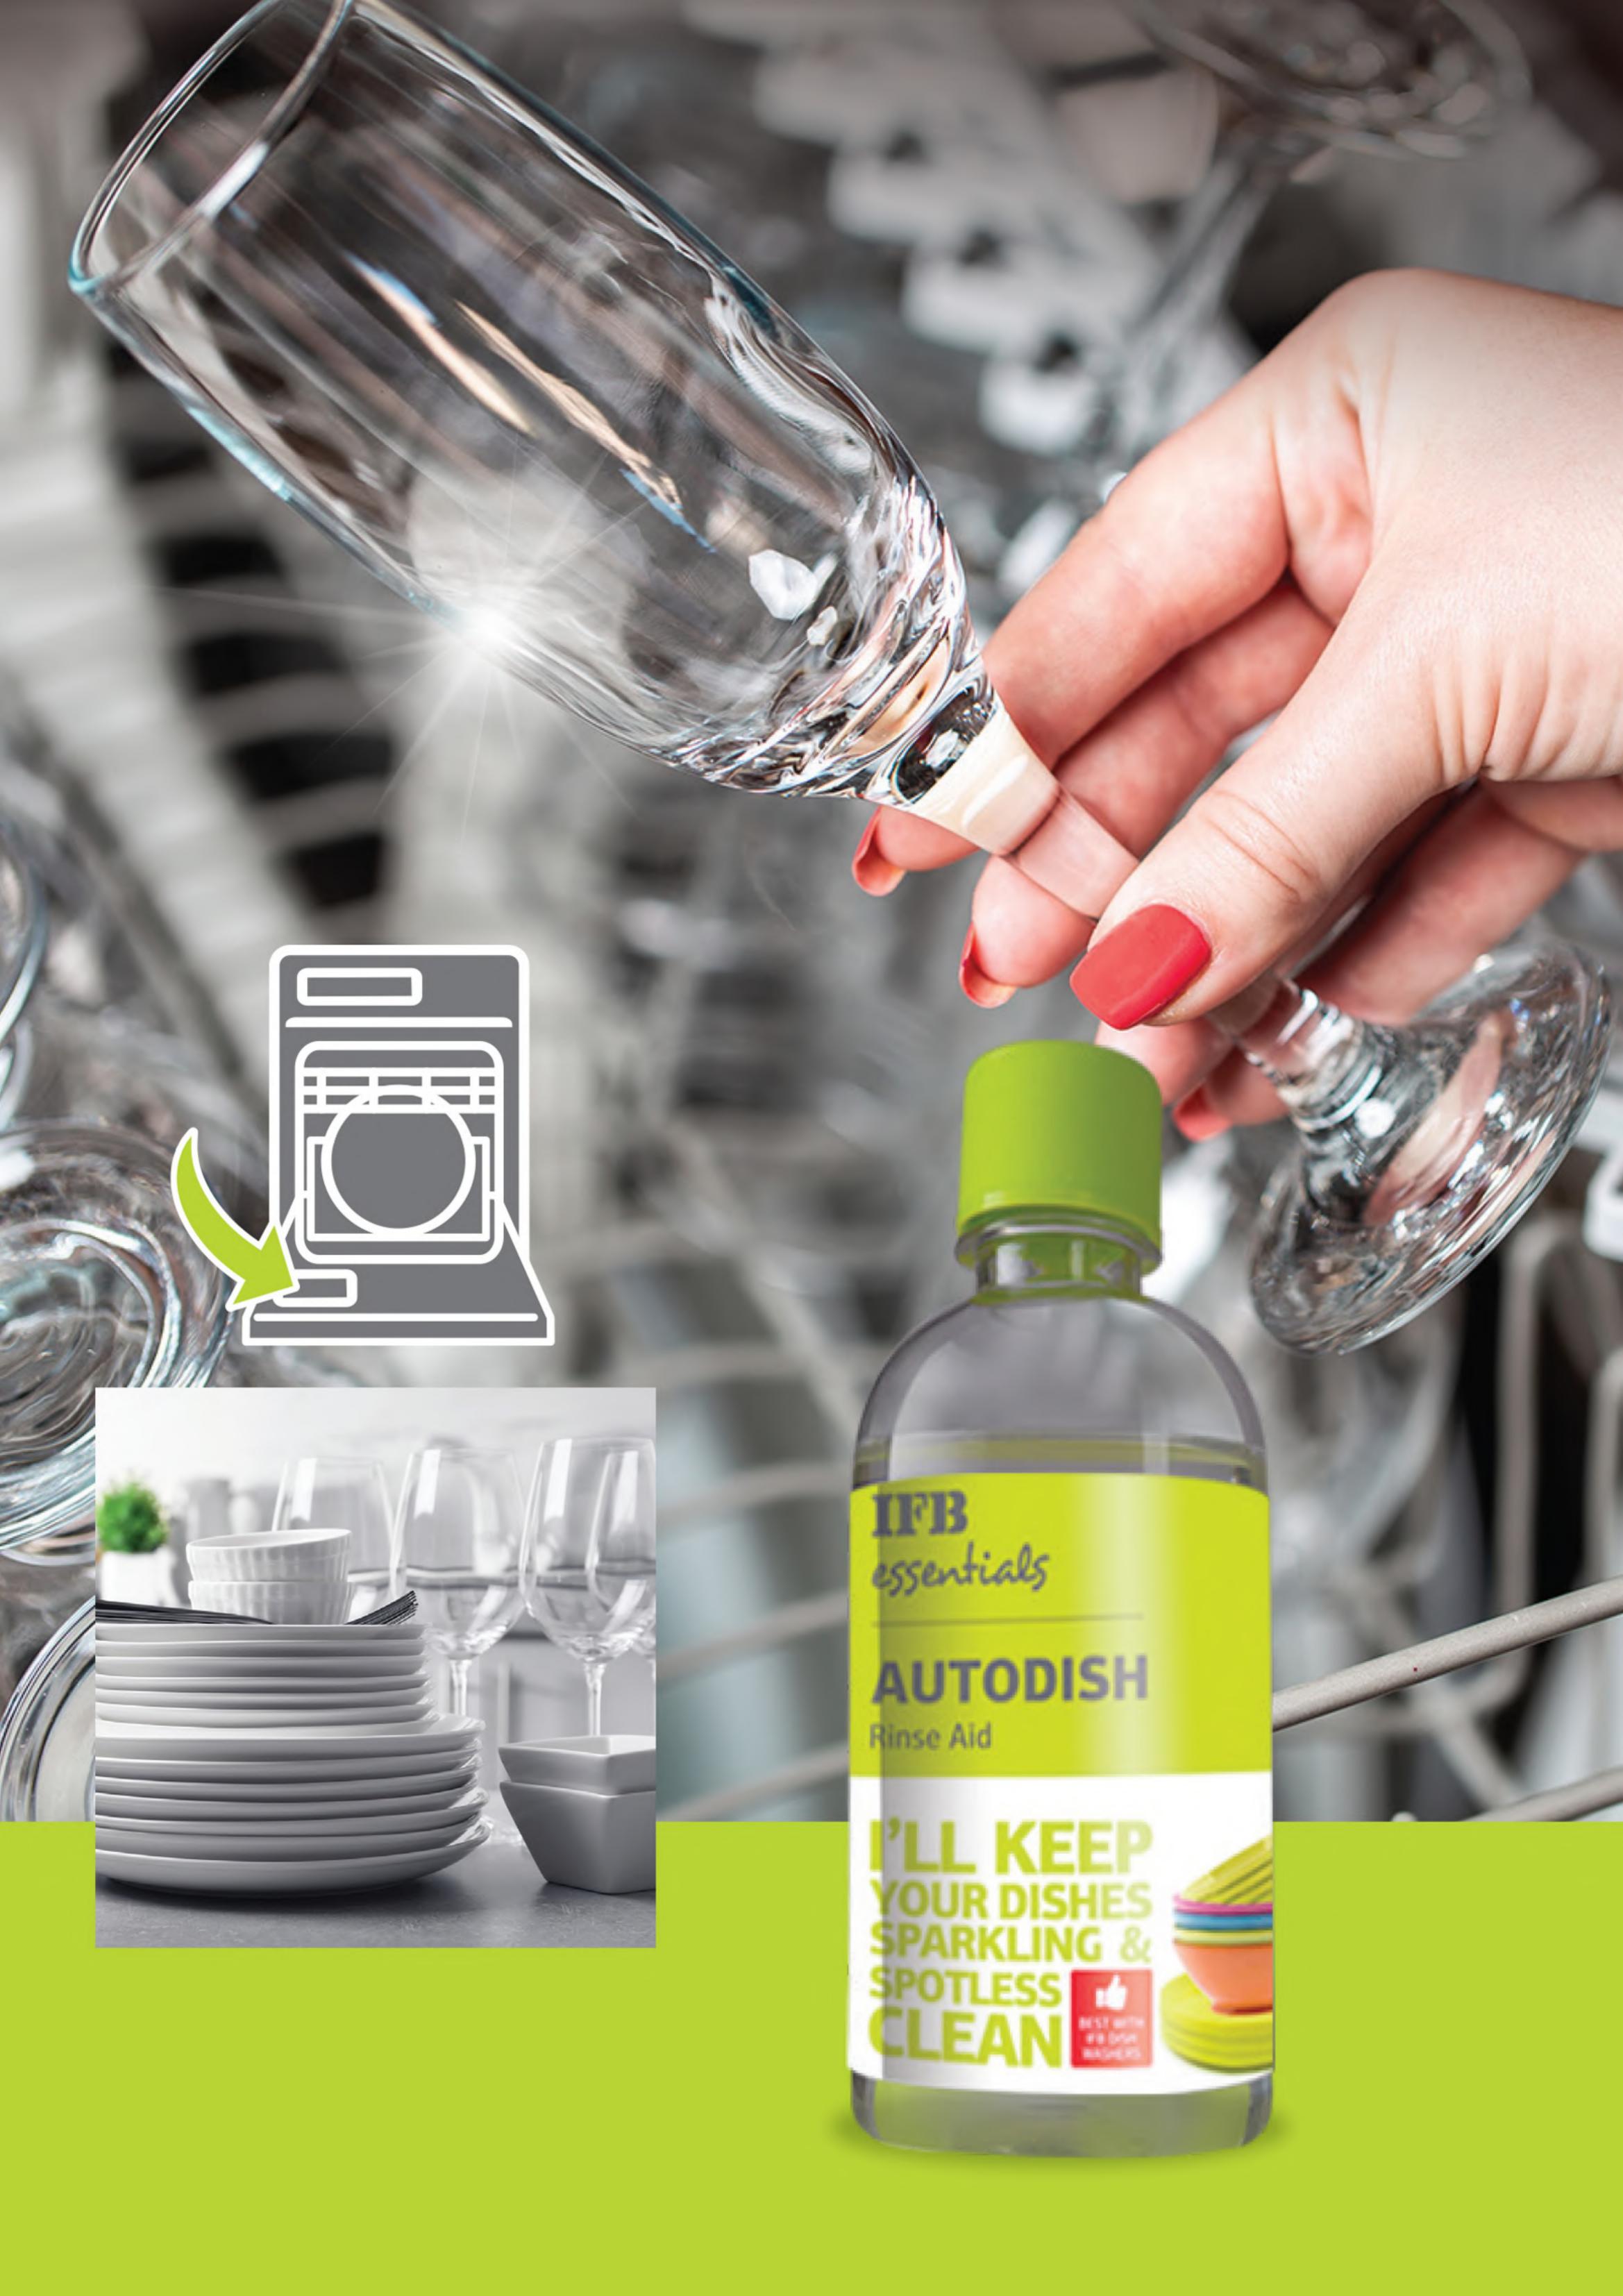

#### Cloudy smudging on your glasses?

Whether it's your heirloom crystal dinnerware or your favourite wine glasses, we all want our utensils to shine and look brand new, even after repeated usage.

IFB essentials AUTODISH Dishwasher Rinse Aid prevents the formation of water spots and streaking on your glasses and dishes. It also helps in quick drying and provides an extra sparkle to them.

### FEATURES

- Suitable for all types of automatic dishwashers.
- Its unique formulation improves drying performance and ensures a spotless shine on glassware and dishes with every wash.
- 100% appliance and environment friendly.

### **APPLICATION**

Fill the dispenser of your dishwasher with the product as per directions given in the appliance's user manual.

I'LL MAKE YOUR DISHWASHER LEMONY FRESH & MAKE YOUR DISHES SPARKLE