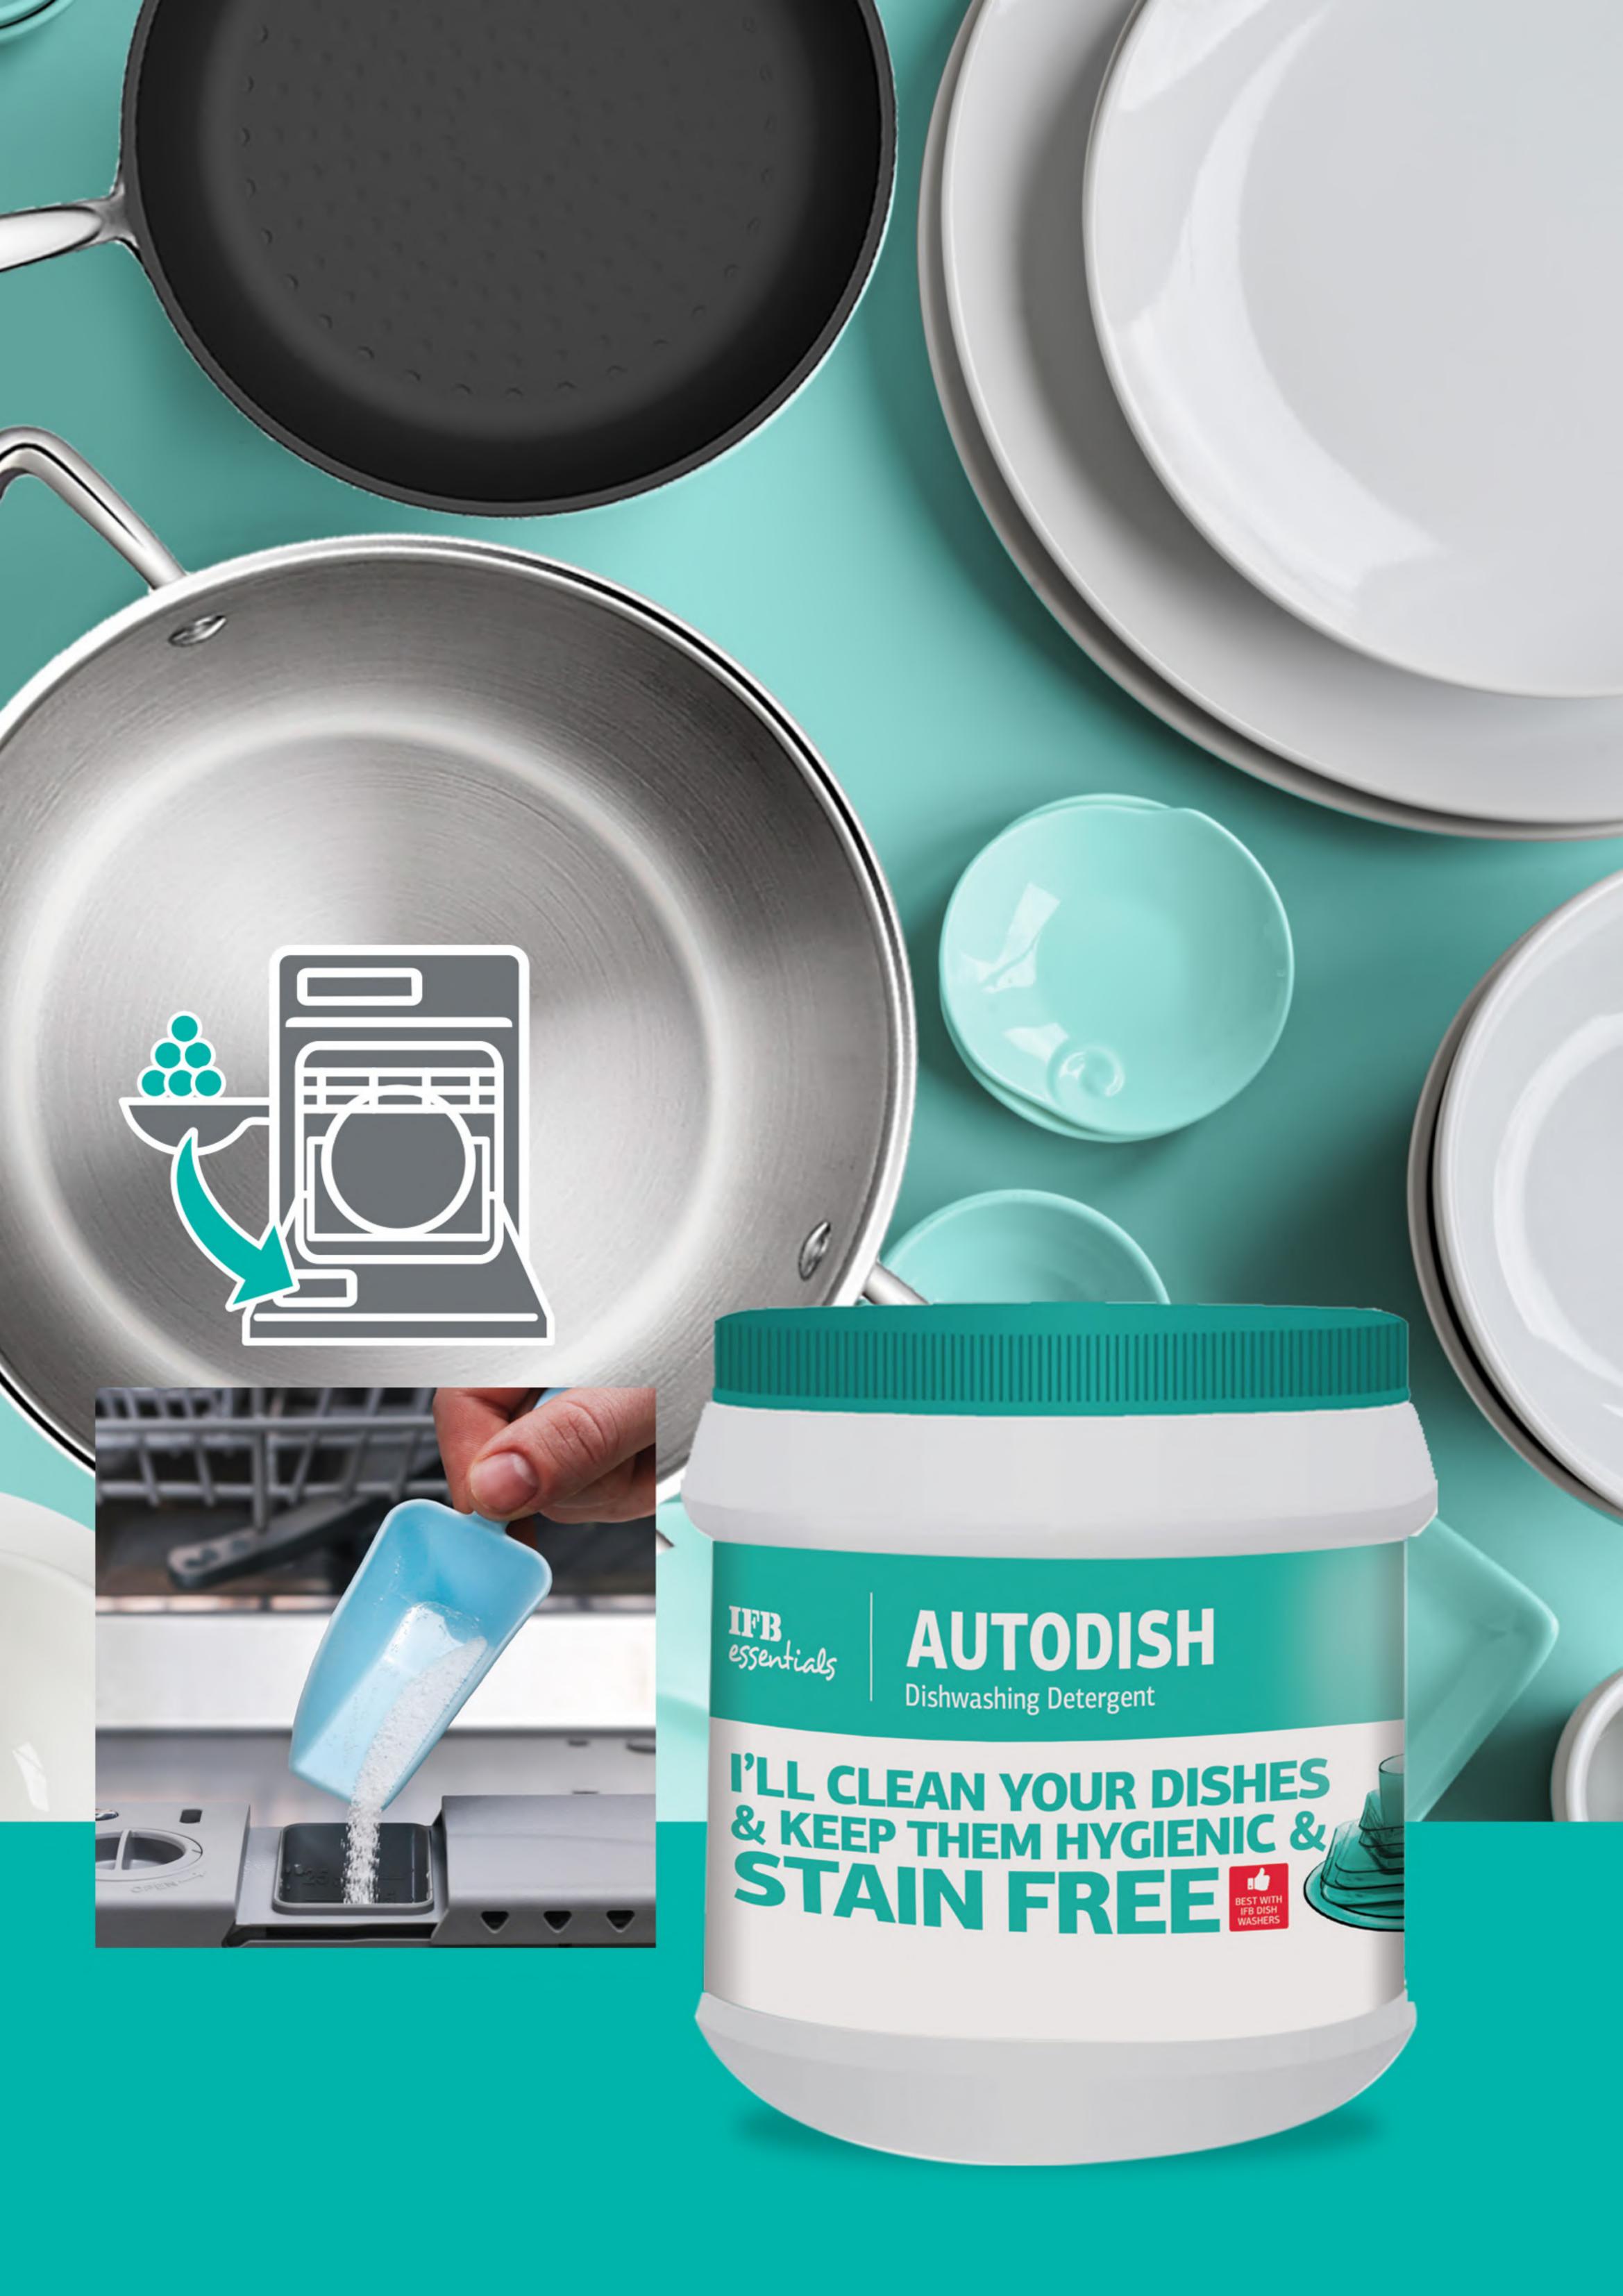

#### Are masala stains and greasy food tough to remove?

Not any more! You now have a detergent that's designed to clean your Indian utensils such as kadais and pans.

Formulated specially for automatic dishwashers, IFB essentials **AUTODISH Dishwasher Detergent** is an enriched formula that helps remove tough stains from your dishes, delivering flawlessly sparkling utensils and glassware.

### **FEATURES**

- Suitable for all types of automatic dishwashers. It is equally effective in removing dried stains from utensils and crockery.
- 100% appliance and environment friendly.

#### **APPLICATION**

Fill the dispenser of your dishwasher with the product as per directions given in the appliance's user manual.

Use extra detergent in case of hard water.