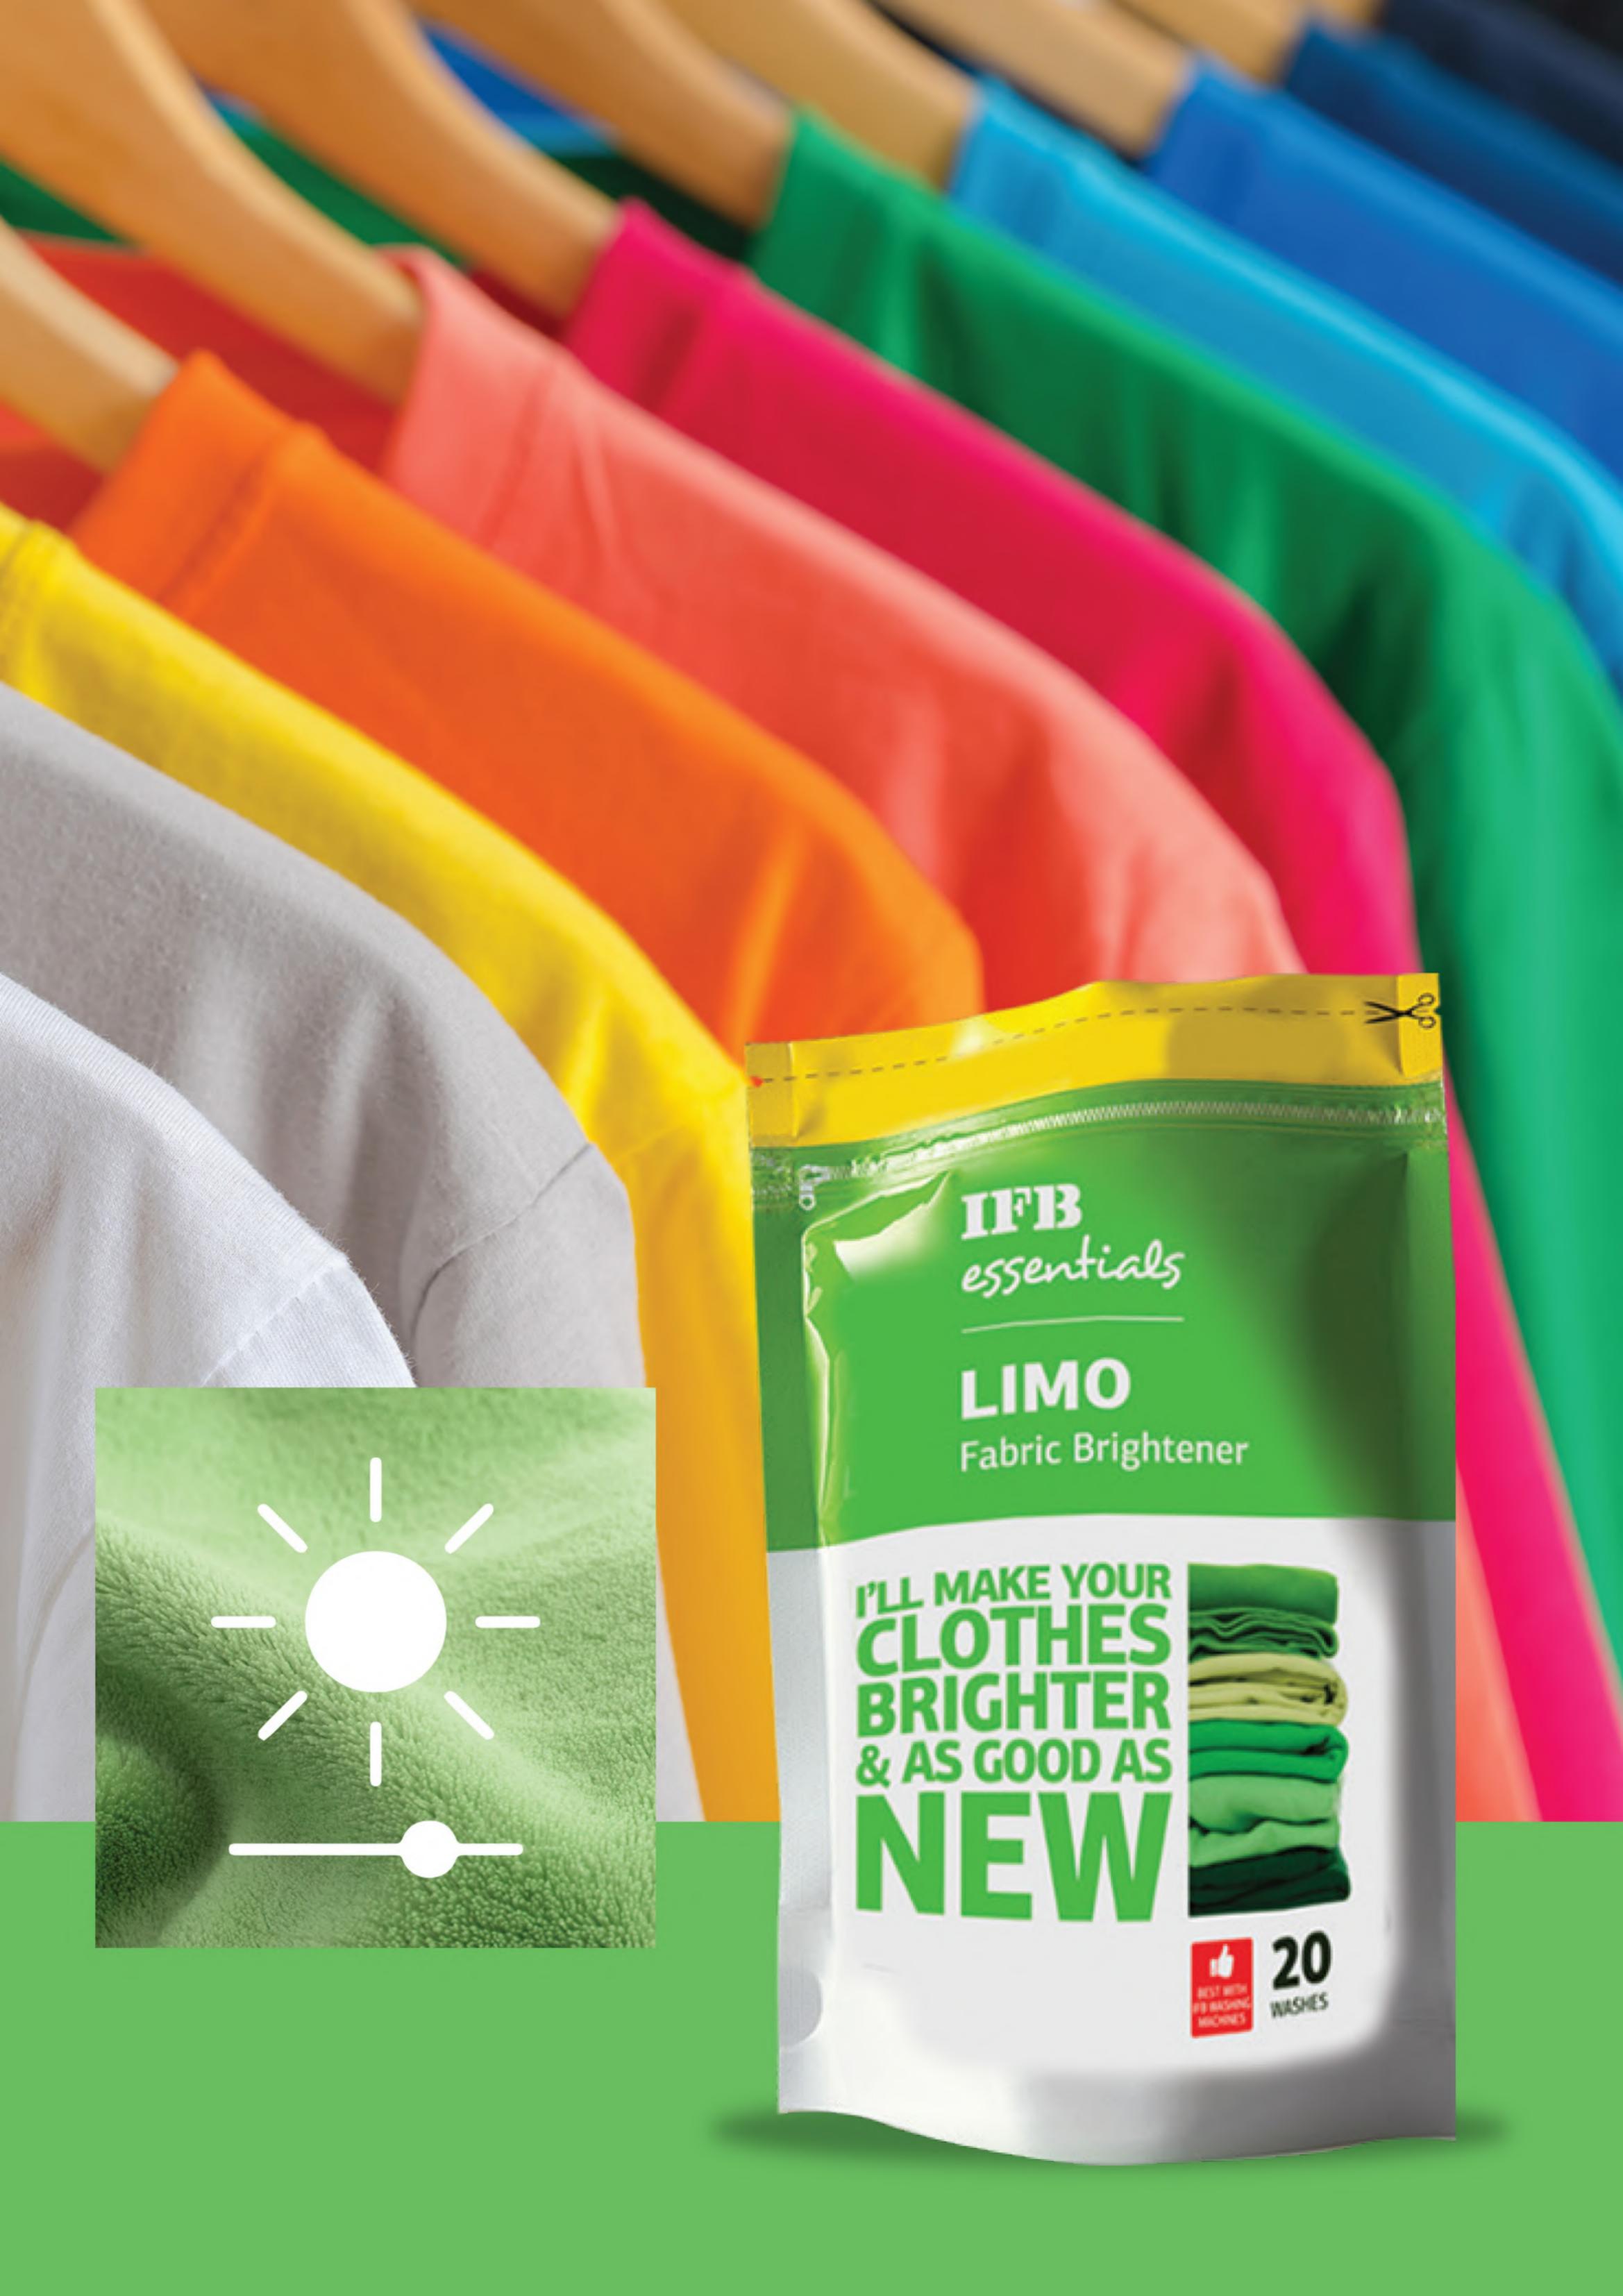

#### **CONTRACT OF THE PROPERTY OF T**

For regular dyed garments,

♦ 1 sheet

For medium dyed garments,

♦♦2 sheets

For heavily dyed garments,

**♦♦♦3**-4 sheets

Are your clothes looking dull and lifeless with repeated washing? Nothing can be worse than finding your favourite red polo T-shirt or blue trousers fade to a muted shade.

IFB essentials LIMO is a fluorescent fabric brightener whose special formulation makes washed clothes look brighter and delays their ageing.

### FEATURES

- Limo makes white clothes sparkling white and coloured clothes brighter.
- It is 100% chlorine-free and does not contain any harmful bleaching agents.
- For best results, use with a liquid or powder detergent.