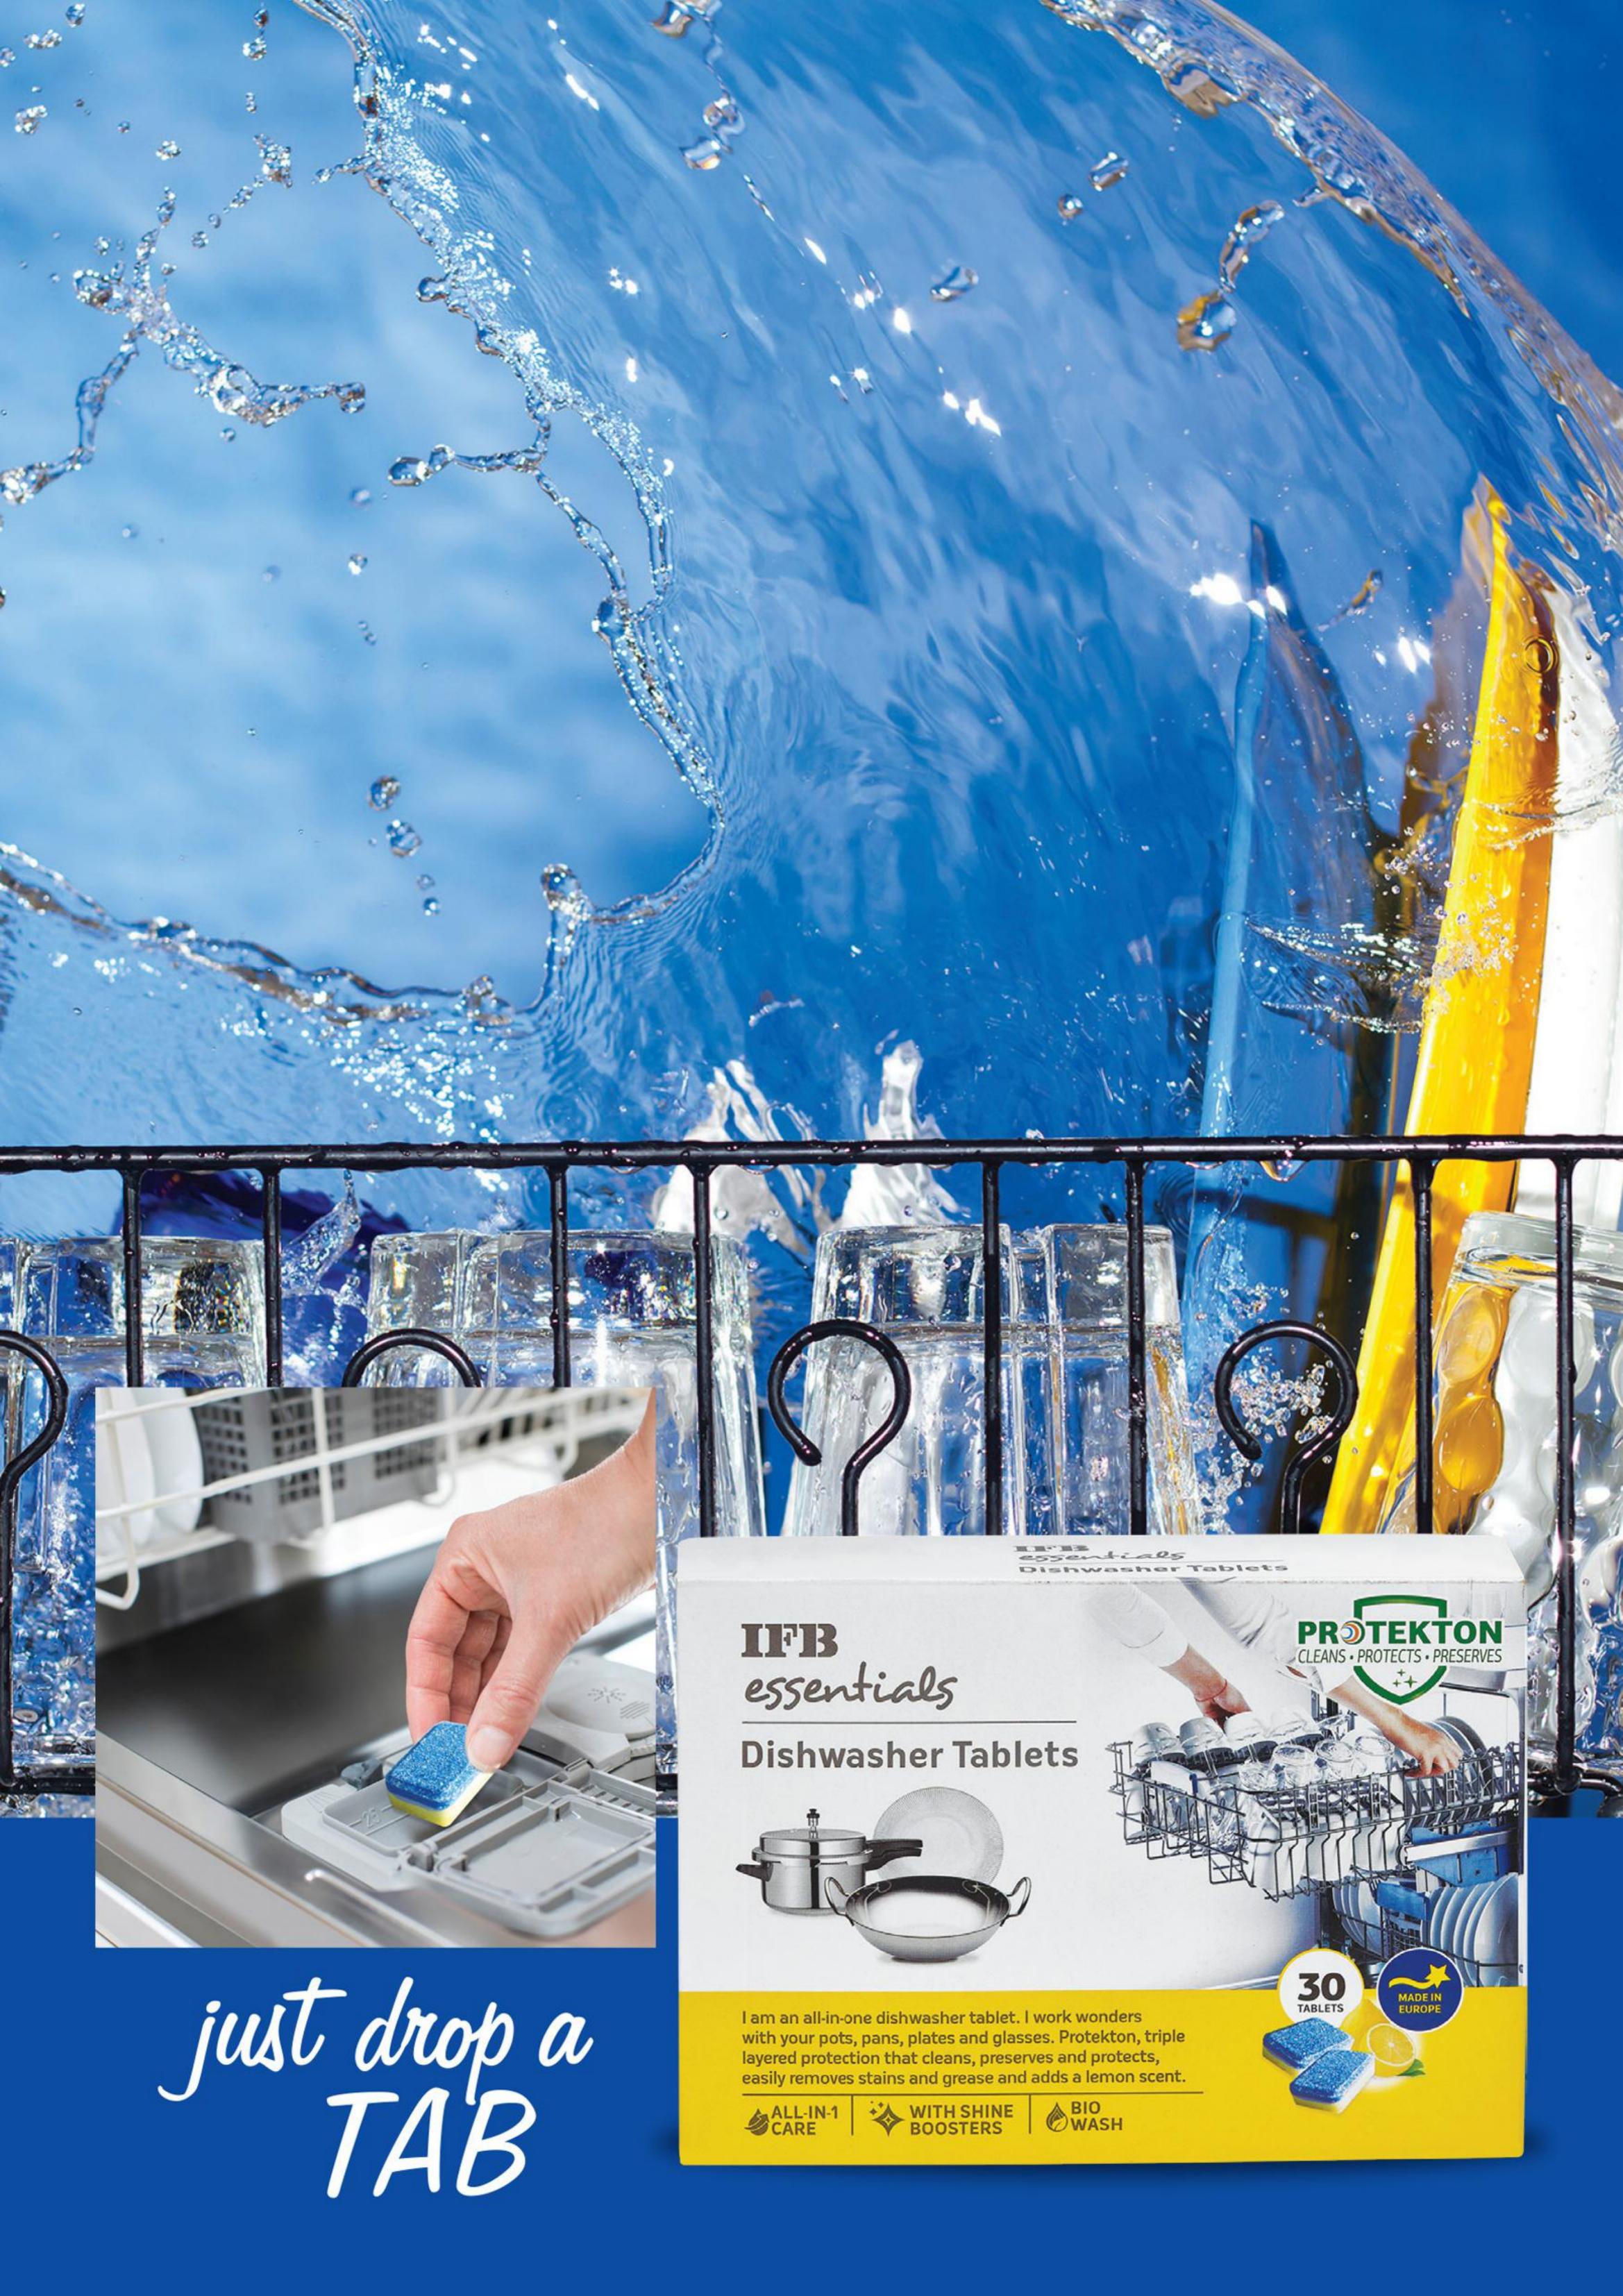

## Dishwasher TABLETS

30tabs

### Looking for a dish care all-rounder?

**IFB** essentials **Dishwasher Tablets** are an all-in-1 care solution for your dishwasher. It helps to remove grease and stains, leaving utensils sparkling clean. It works well with hard water for a perfect wash, making your dishes lemony fresh!

All-in-1 care for dazzling and lemony fresh dishwashing performance.