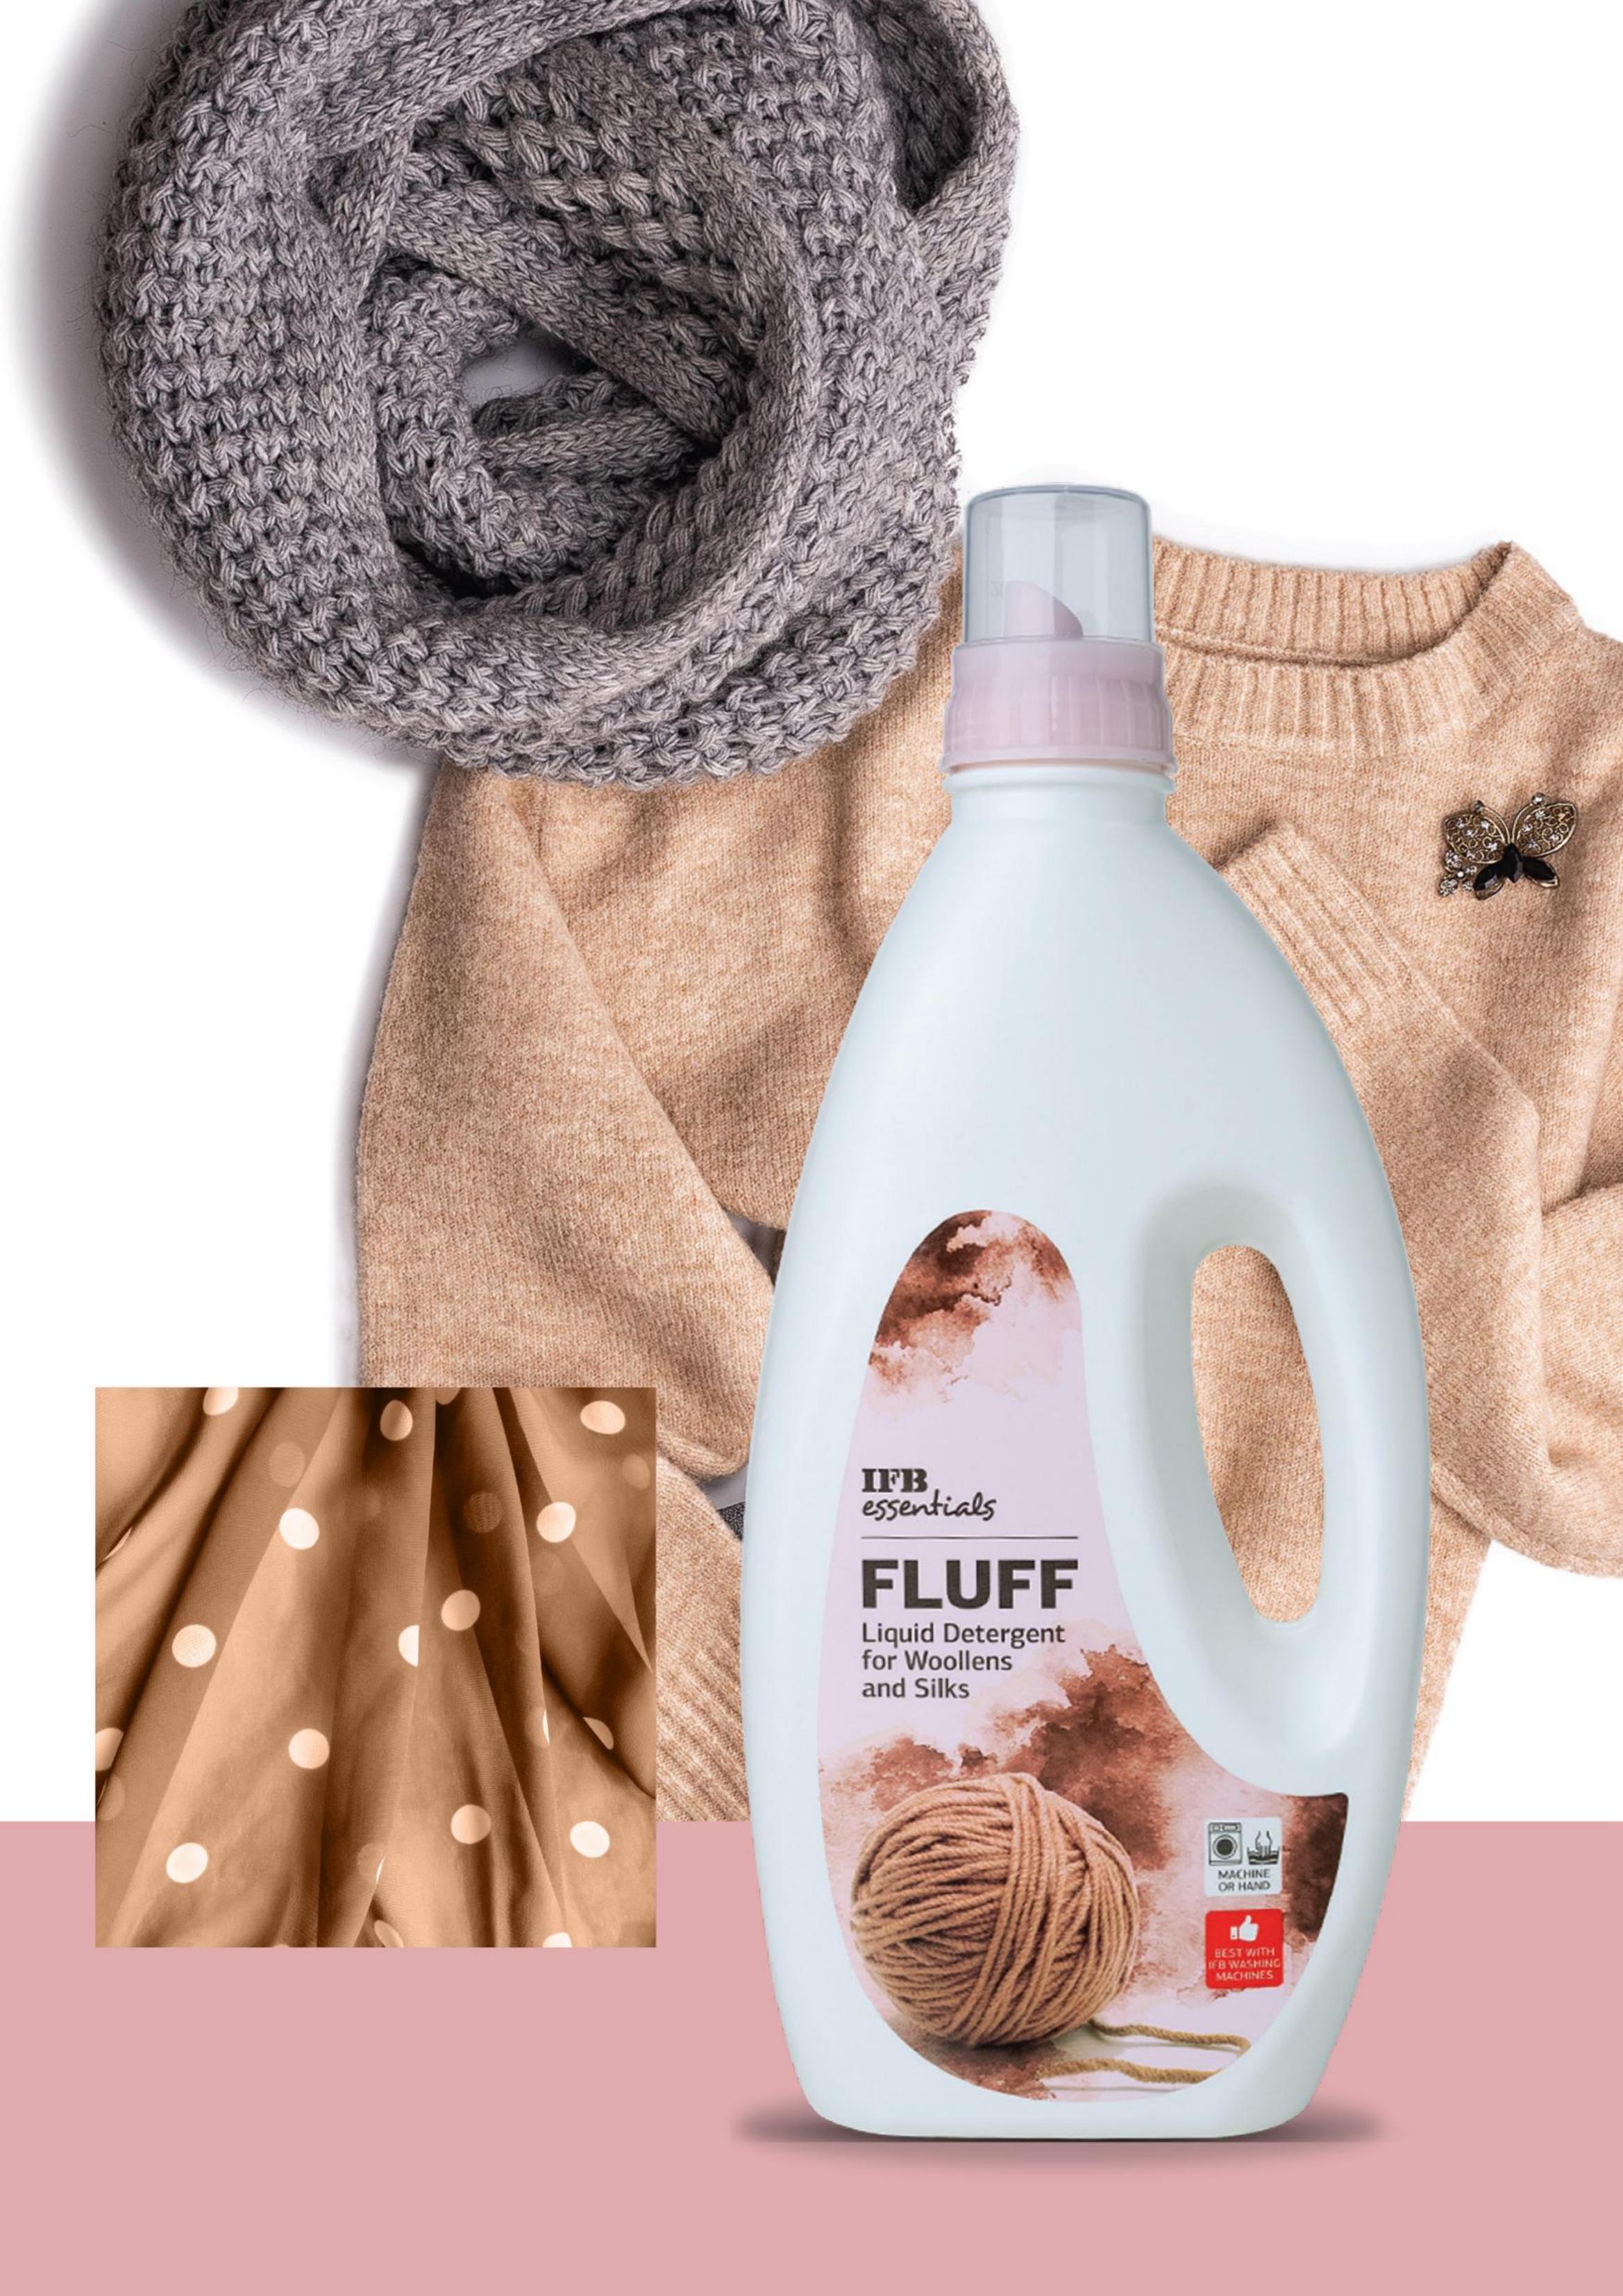

# FLUFF Liquid Detergent | Front Load

#### Can clothes be damaged by detergent? Unfortunately, yes!

Often detergents leave detergent residue that makes clothes look dull and harms your machine in the long run.

**IFB** essentials **FLUFF** is a low-foam, liquid detergent, specially developed to deliver superior wash performance in Front Load Washing Machines. It cleans and refreshes your clothes.

### **FEATURES**

- Its pH-balanced formula helps preserve the natural softness and shine of your clothes, even after repeated washes.
- It is suitable for use with mixed loads and fabrics.