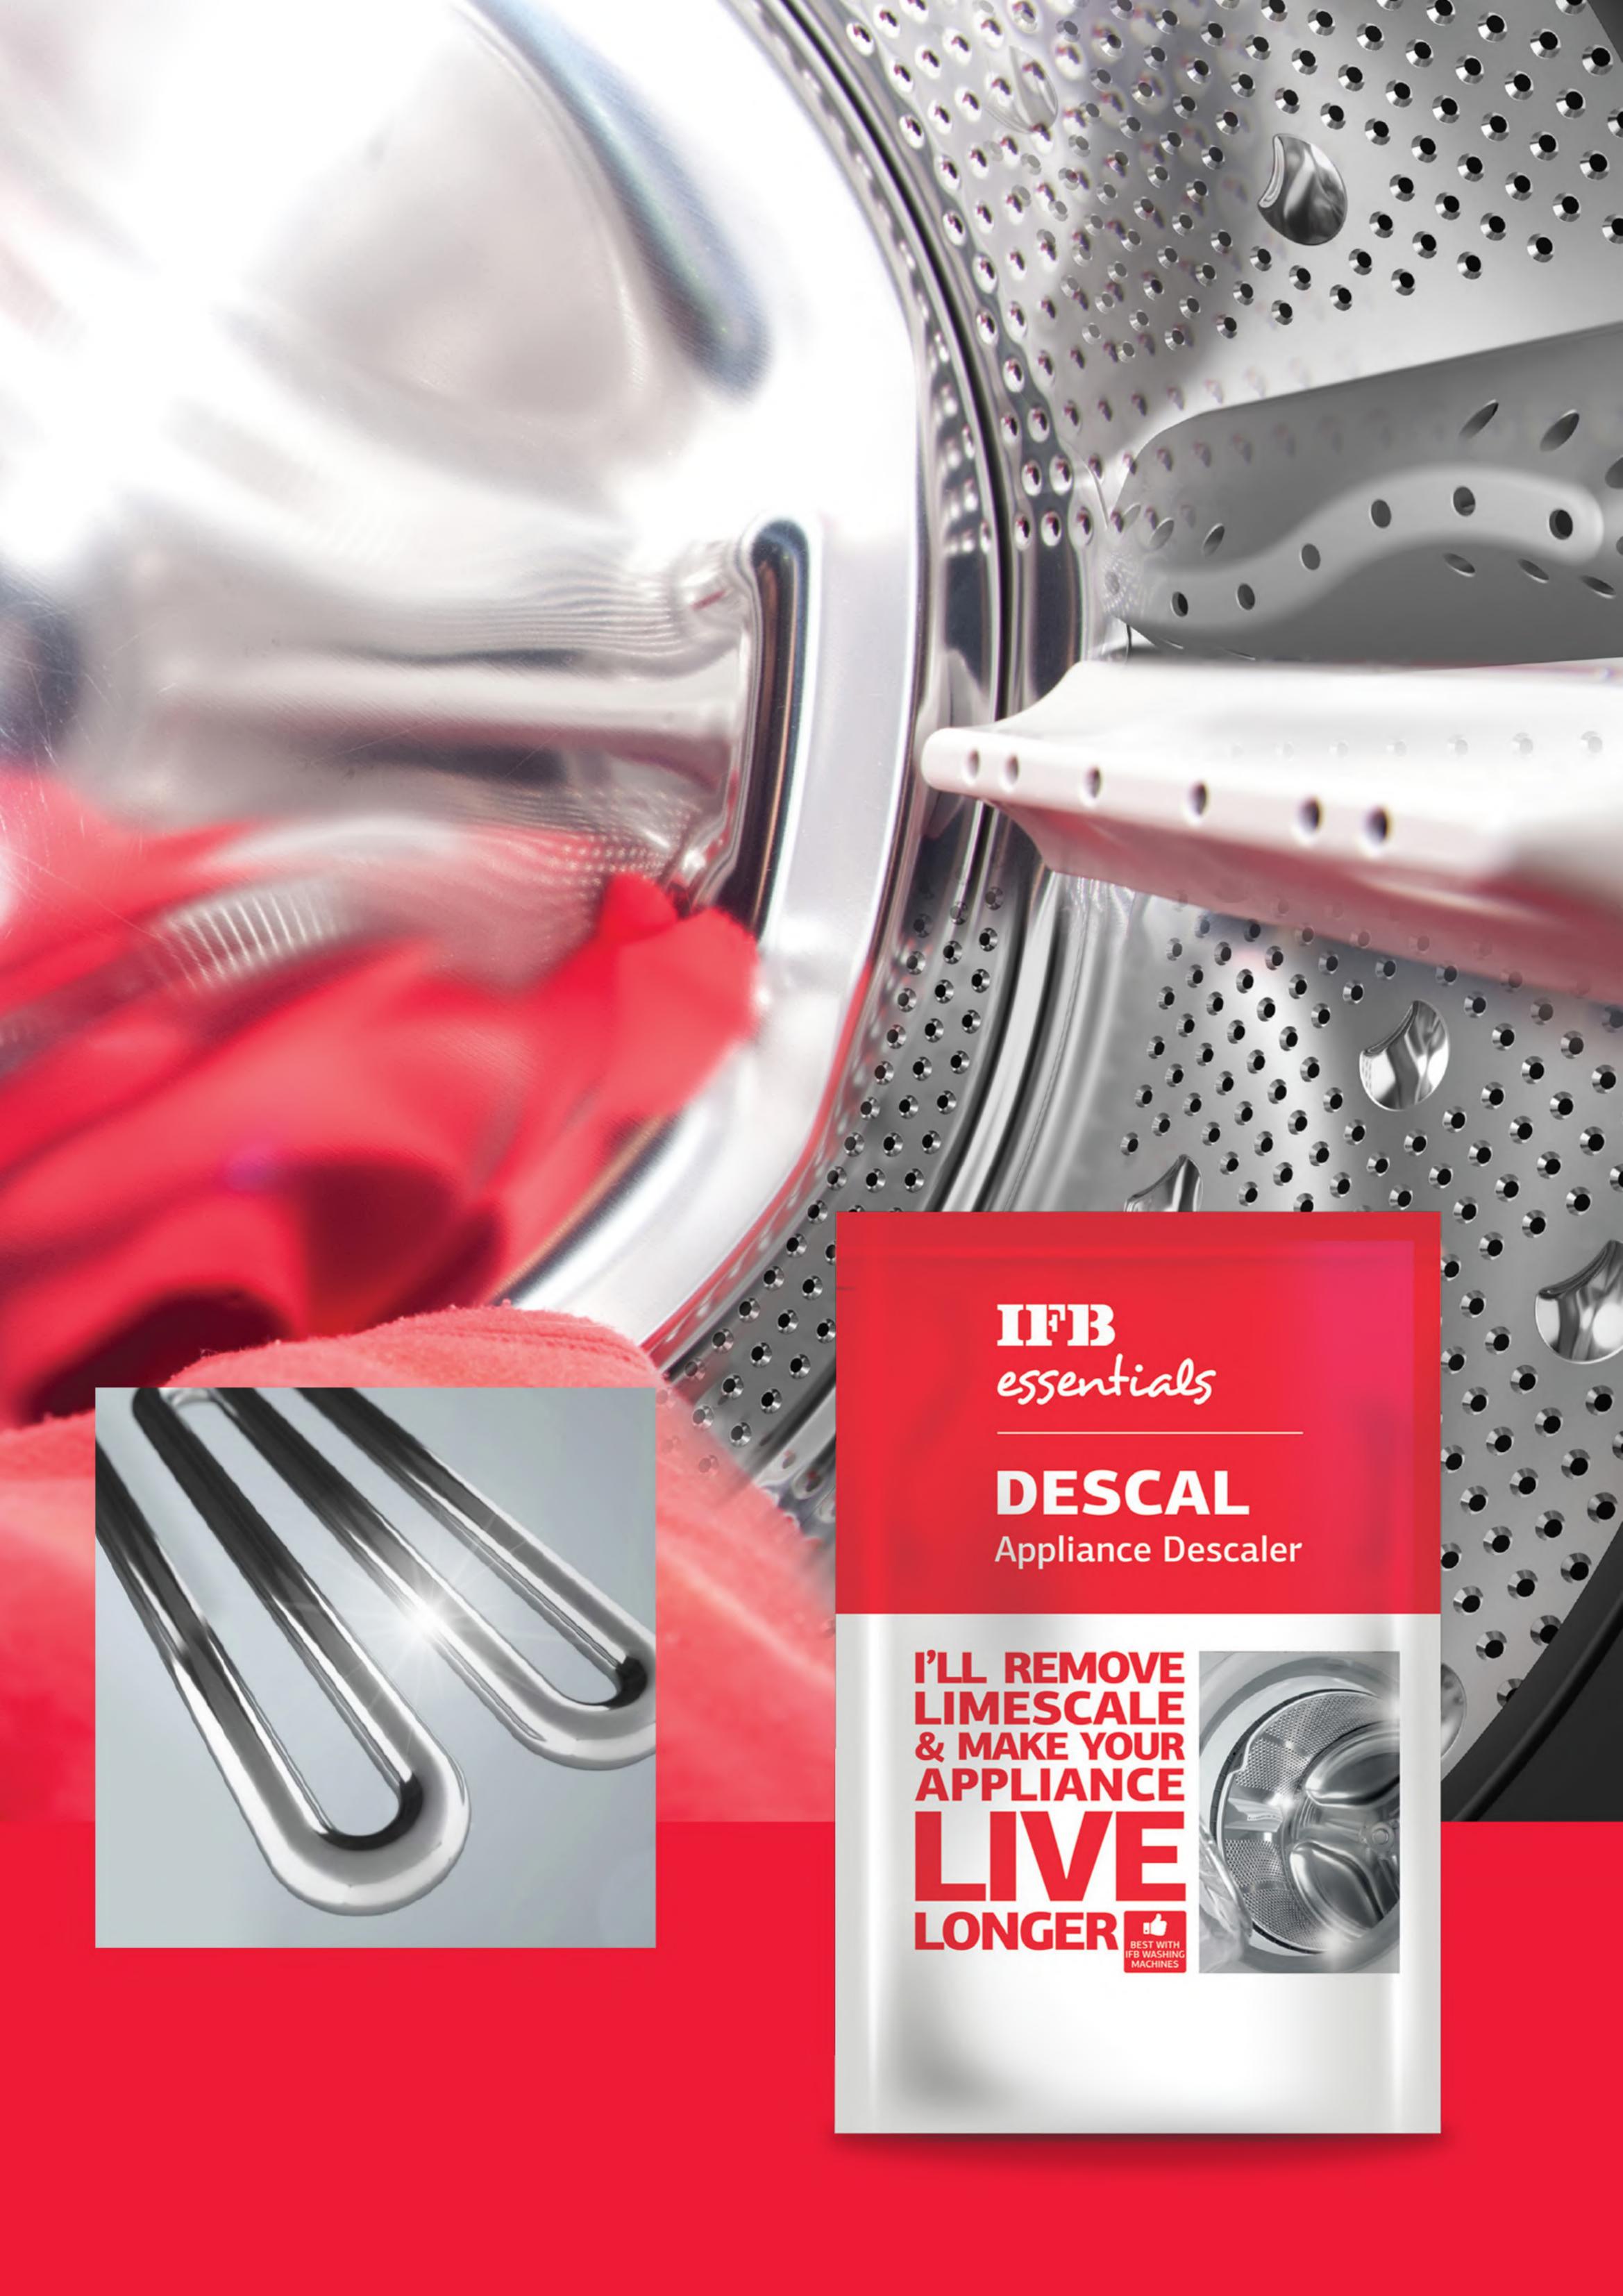

#### Is limescale build-up causing issues in your appliances?

Compounds such as calcium and magnesium leave deposits on your washing machine's parts with every wash. These affect the heating elements and reduce its efficiency and longevity.

IFB essentials DESCAL acts instantly on stubborn residues, dissolves limescale deposits and drains them out with the wash water. It restores the machine parts affected by limescale to their original condition and leaves the machine drum sparkling clean.

### FEATURES

- Reduces maintenance cost of the machine and saves power.
- Gently removes limescale without causing damage to other parts of the machine.
- It can also be used for your coffee makers, electric kettles, showerheads or steam irons.

#### **CONTRACT OF THE PROPERTY OF T**

FOR FULLY AUTOMATIC WASHING MACHINES Pour 1 packet of powder into the machine drum and run the longest program, without any clothes, with the temperature between 40-60°C. Once finished, clean and refix the fluff filter. Run the rinse program with plain water.

FOR SHOWERHEADS Detach the showerhead or remove the sprinkler nozzle. Dissolve 1 tablespoon (15 g) of the powder in a plastic mug filled with hot water and mix it with a wooden/plastic spoon. Leave the solution till the effervescence stops. Cover the showerhead/ nozzle with the solution for a few minutes. Rinse with plain water.