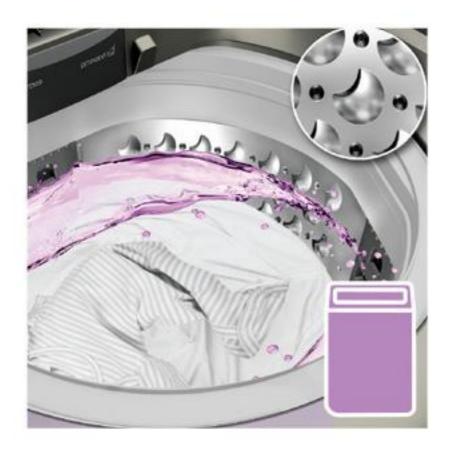

# FLUFF Liquid Detergent | Front Load

#### Can clothes be damaged by detergent? Unfortunately, yes!

Often detergents leave detergent residue that makes clothes look dull and harms your machine in the long run.

**IFB** essentials **FLUFF** is a low-foam, liquid detergent, specially developed to deliver superior wash performance in Front Load Washing Machines. It cleans and refreshes your clothes.

### **FEATURES**

- Its pH-balanced formula helps preserve the natural softness and shine of your clothes, even after repeated washes.
- It is suitable for use with mixed loads and fabrics.