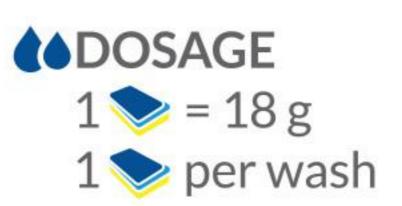

## Dishwasher TABLETS

30tabs

### Looking for a dish care all-rounder?

**IFB** essentials **Dishwasher Tablets** are an all-in-1 care solution for your dishwasher. It helps to remove grease and stains, leaving utensils sparkling clean. It works well with hard water for a perfect wash, making your dishes lemony fresh!