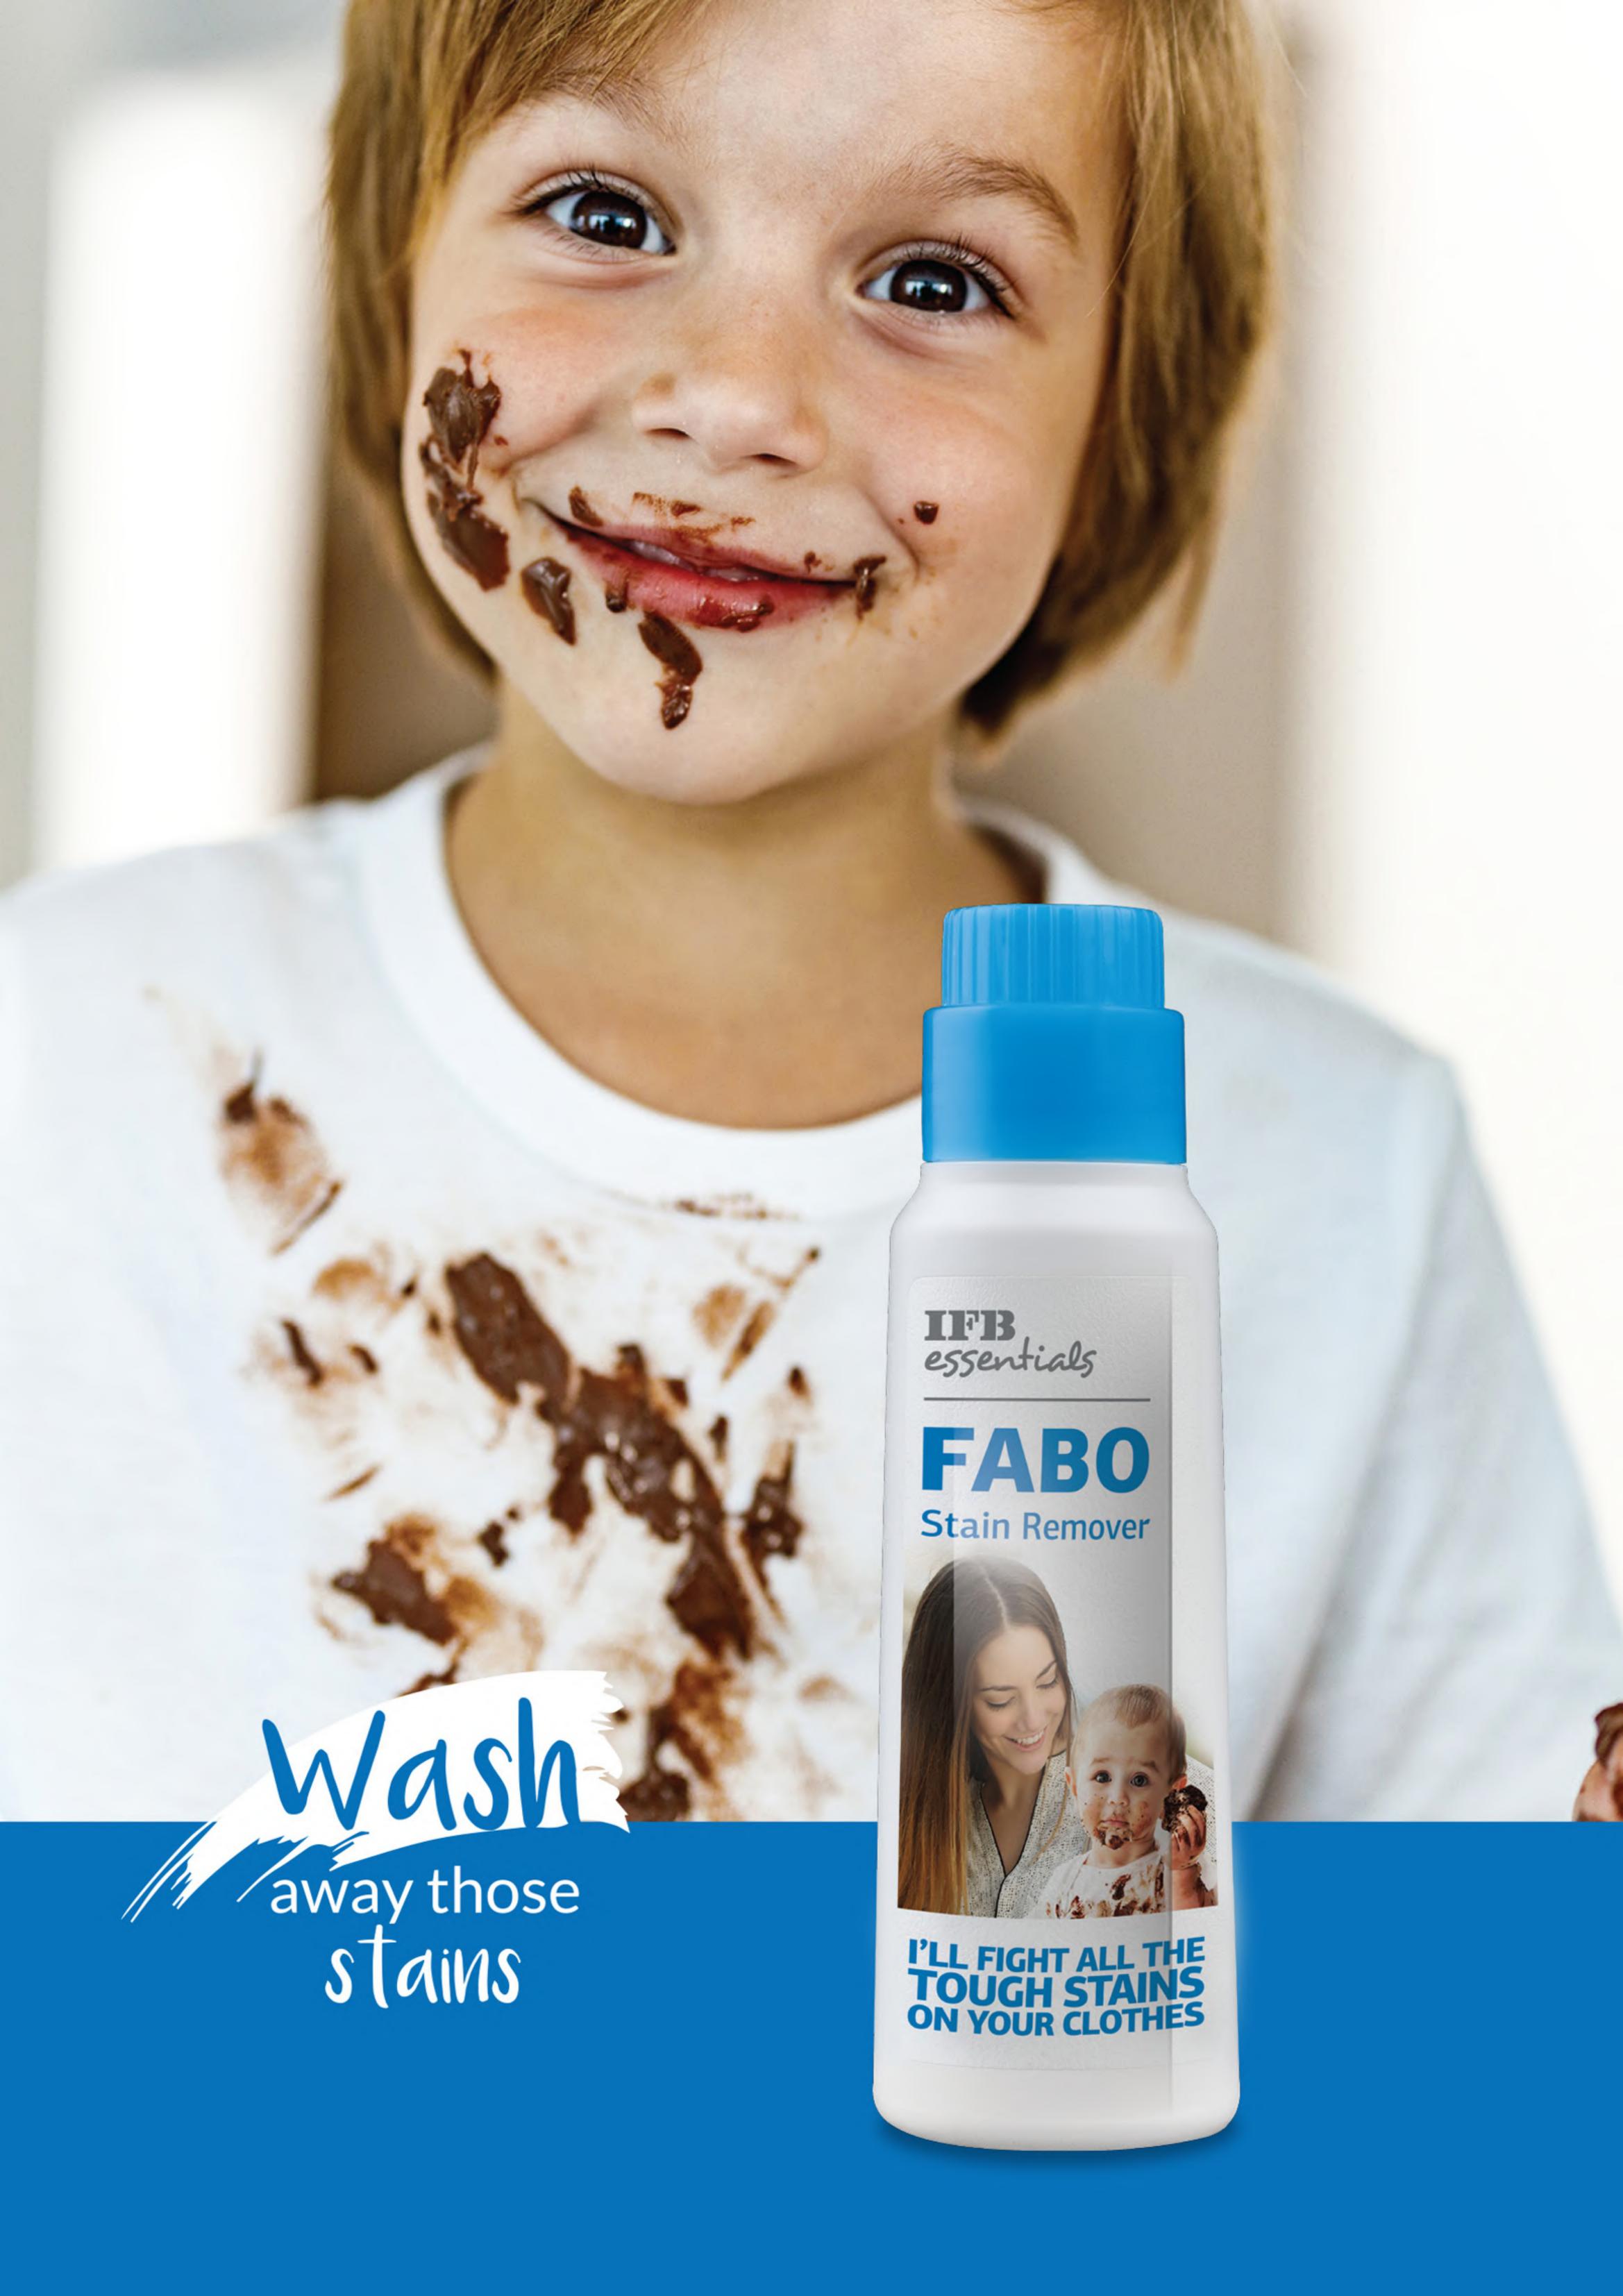

#### Get rid of marks with ease without damaging the fabric!

A splash here, a spill there are common when you have kids. Gone are the days of harsh scrubbing and hours of soaking.

IFB essentials FABO Stain Remover is a specialised stain-removing formula with pre-wash treatment that gets rid of stubborn stains without harming the natural fibres of your clothes.

#### **FEATURES**

- Effective against stains caused by protein and non-protein based substances such as egg, blood, grass, tea, chocolate, coffee, wine, ketchup etc.
- Equally good in removal of grime from cuffs and collars.
- Does not contain bleach.
- Extremely cost-effective removes stains from your expensive and special clothes!

#### **CONTRACT OF THE PROPERTY OF T**

- Before using, puncture the centre of the seal of the brush with a sharp object.
- Place the stained fabric on a flat surface. Apply the gel on the stain with the brush applicator. Leave to work for 10–15 minutes and wash off.
- For heavy stains, rub with hands or use a fabric cleaning brush.

#### **BUY NOW**

CAUTION Do not use brush applicator as a washing brush. Not suggested for use on wool or silk.