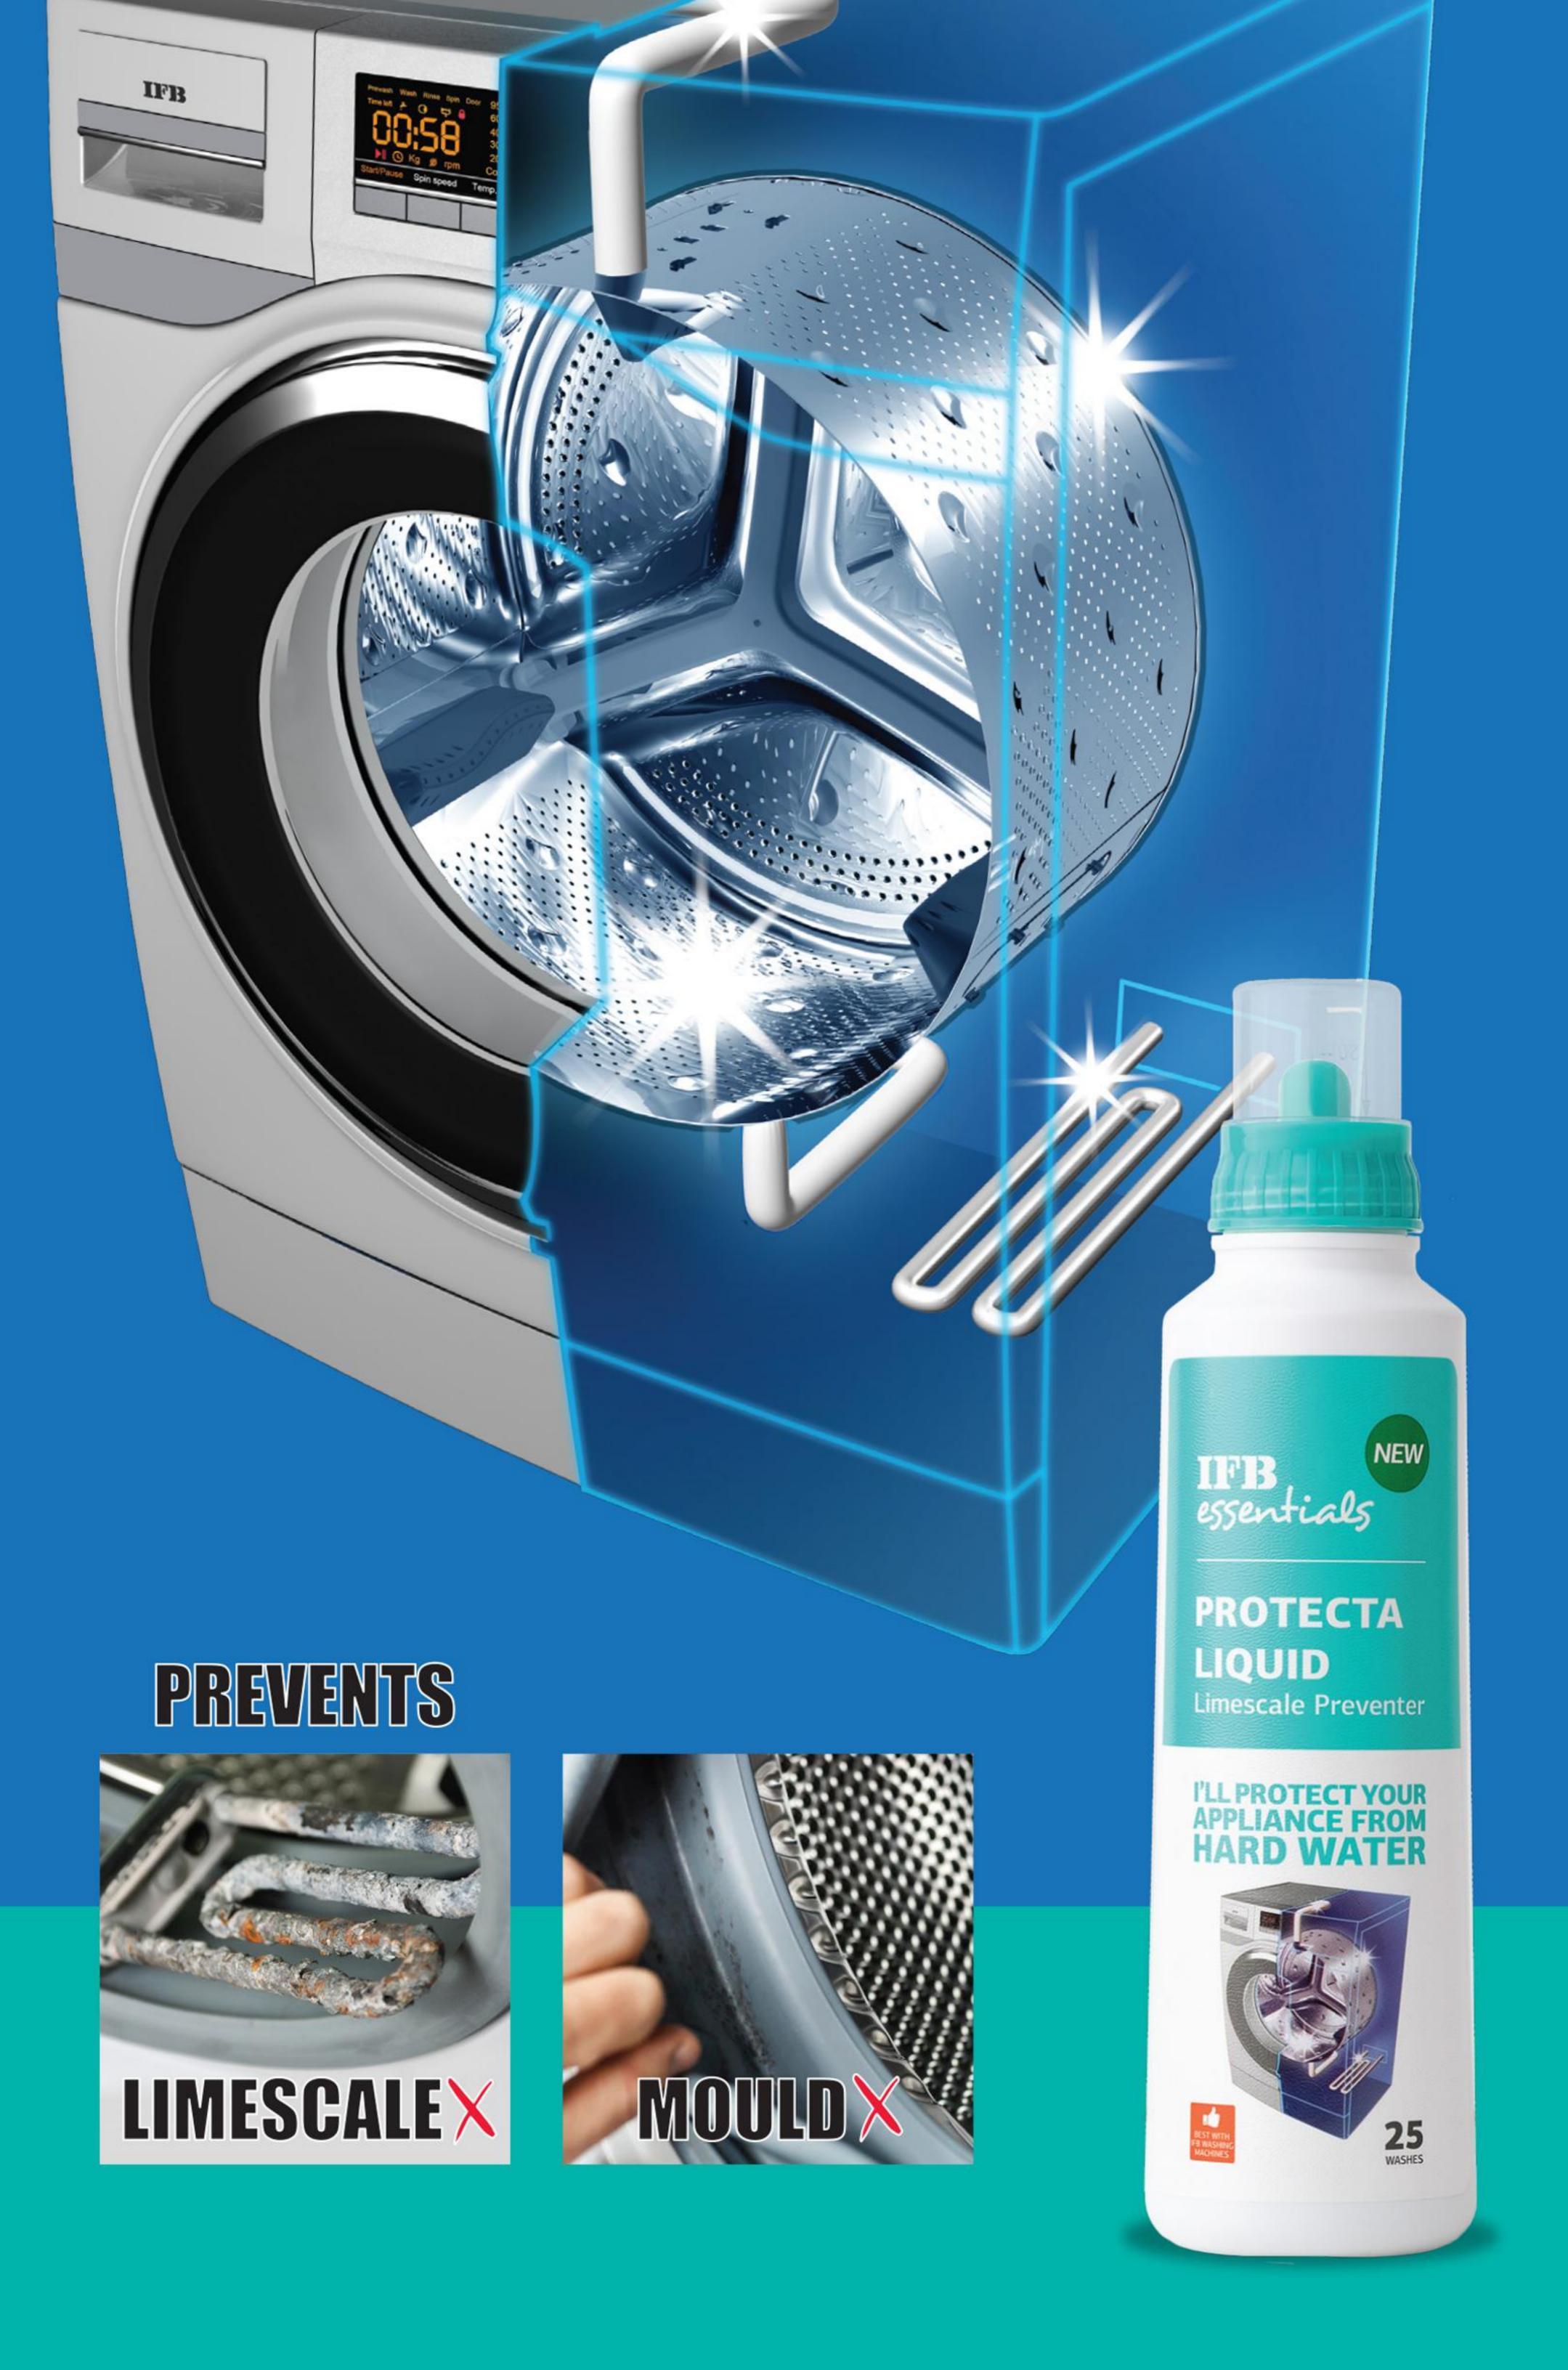

#### Is your machine not performing efficiently?

It could be due to limescale build-up. Metallic compounds in hard water not only reduce machine life, but also increase detergent usage, power consumption and result in a poor wash.

IFB essentials PROTECTA LIQUID is a limescale preventer that fights moulds and limescale deposits inside your washing machine.

### **FEATURES**

- Protects the heating elements, pipes and drum of your washing machine by preventing limescale formation inside it.
- By reducing water hardness it improves the efficiency and longevity of the machine and its wash performance.
- For best results, use along with a liquid detergent to enhance the performance of your washing machine.