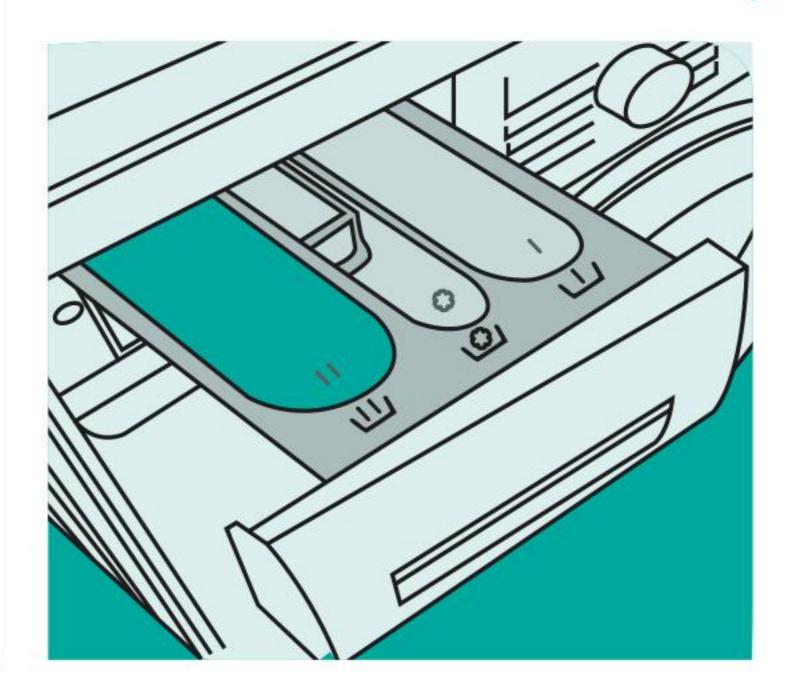

#### **CONTRACT OF THE PROPERTY OF T**

1= 20 ml

Add to your liquid detergent in the main wash compartment of the dispensing drawer.