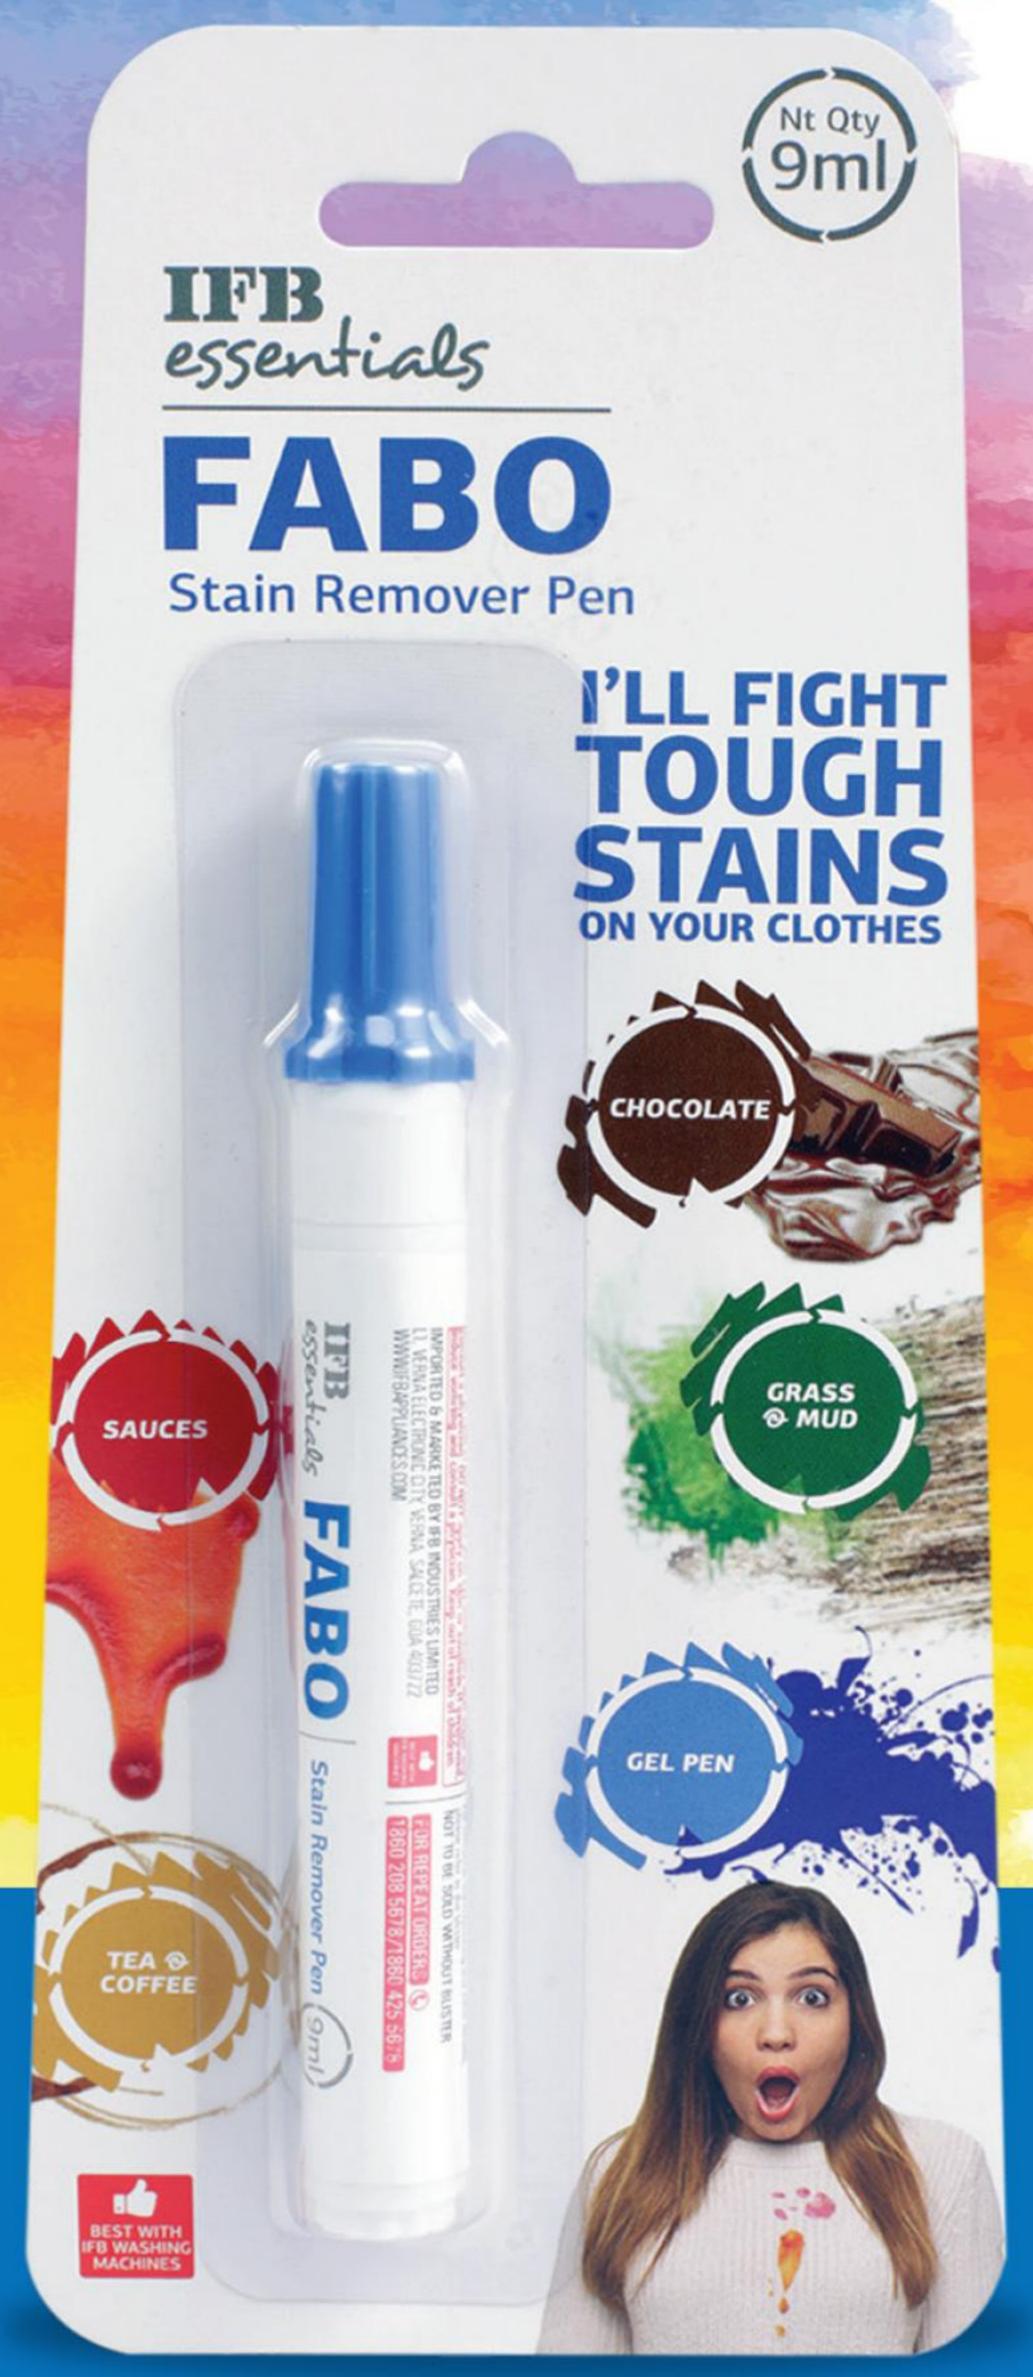

# fight Stalls anywhere, anytime!

Phone? Check! Wallet? Check! Keys? Check!

Now add this Stain Remover Pen to your daily essentials and keep yourself stain-free on-the-go!

IFB essentials FABO Stain Remover Pen is a pocket friendly specialised formula stain remover that gets rid of accidental spills, drips, splodges and marks!

#### **FEATURES**

- Effective against stains caused by protein and non-protein based substances such as egg, blood, grass, tea, chocolate, coffee, wine, ketchup etc.
- No soaking and scrubbing of stains is required.
- Does not contain bleach. Safe for clothes.

#### **CONTRACT OF THE PROPERTY OF T**

- Place an absorbable white cloth under the stain before applying.
- Wipe to remove any stain residue with a napkin or cloth.
- Press the tip onto the stain to release the solution. Rub the tip over the stain to gently remove it.
- Dab with a damp cloth to remove any excess solution. Wash immediately with rest of your laundry.