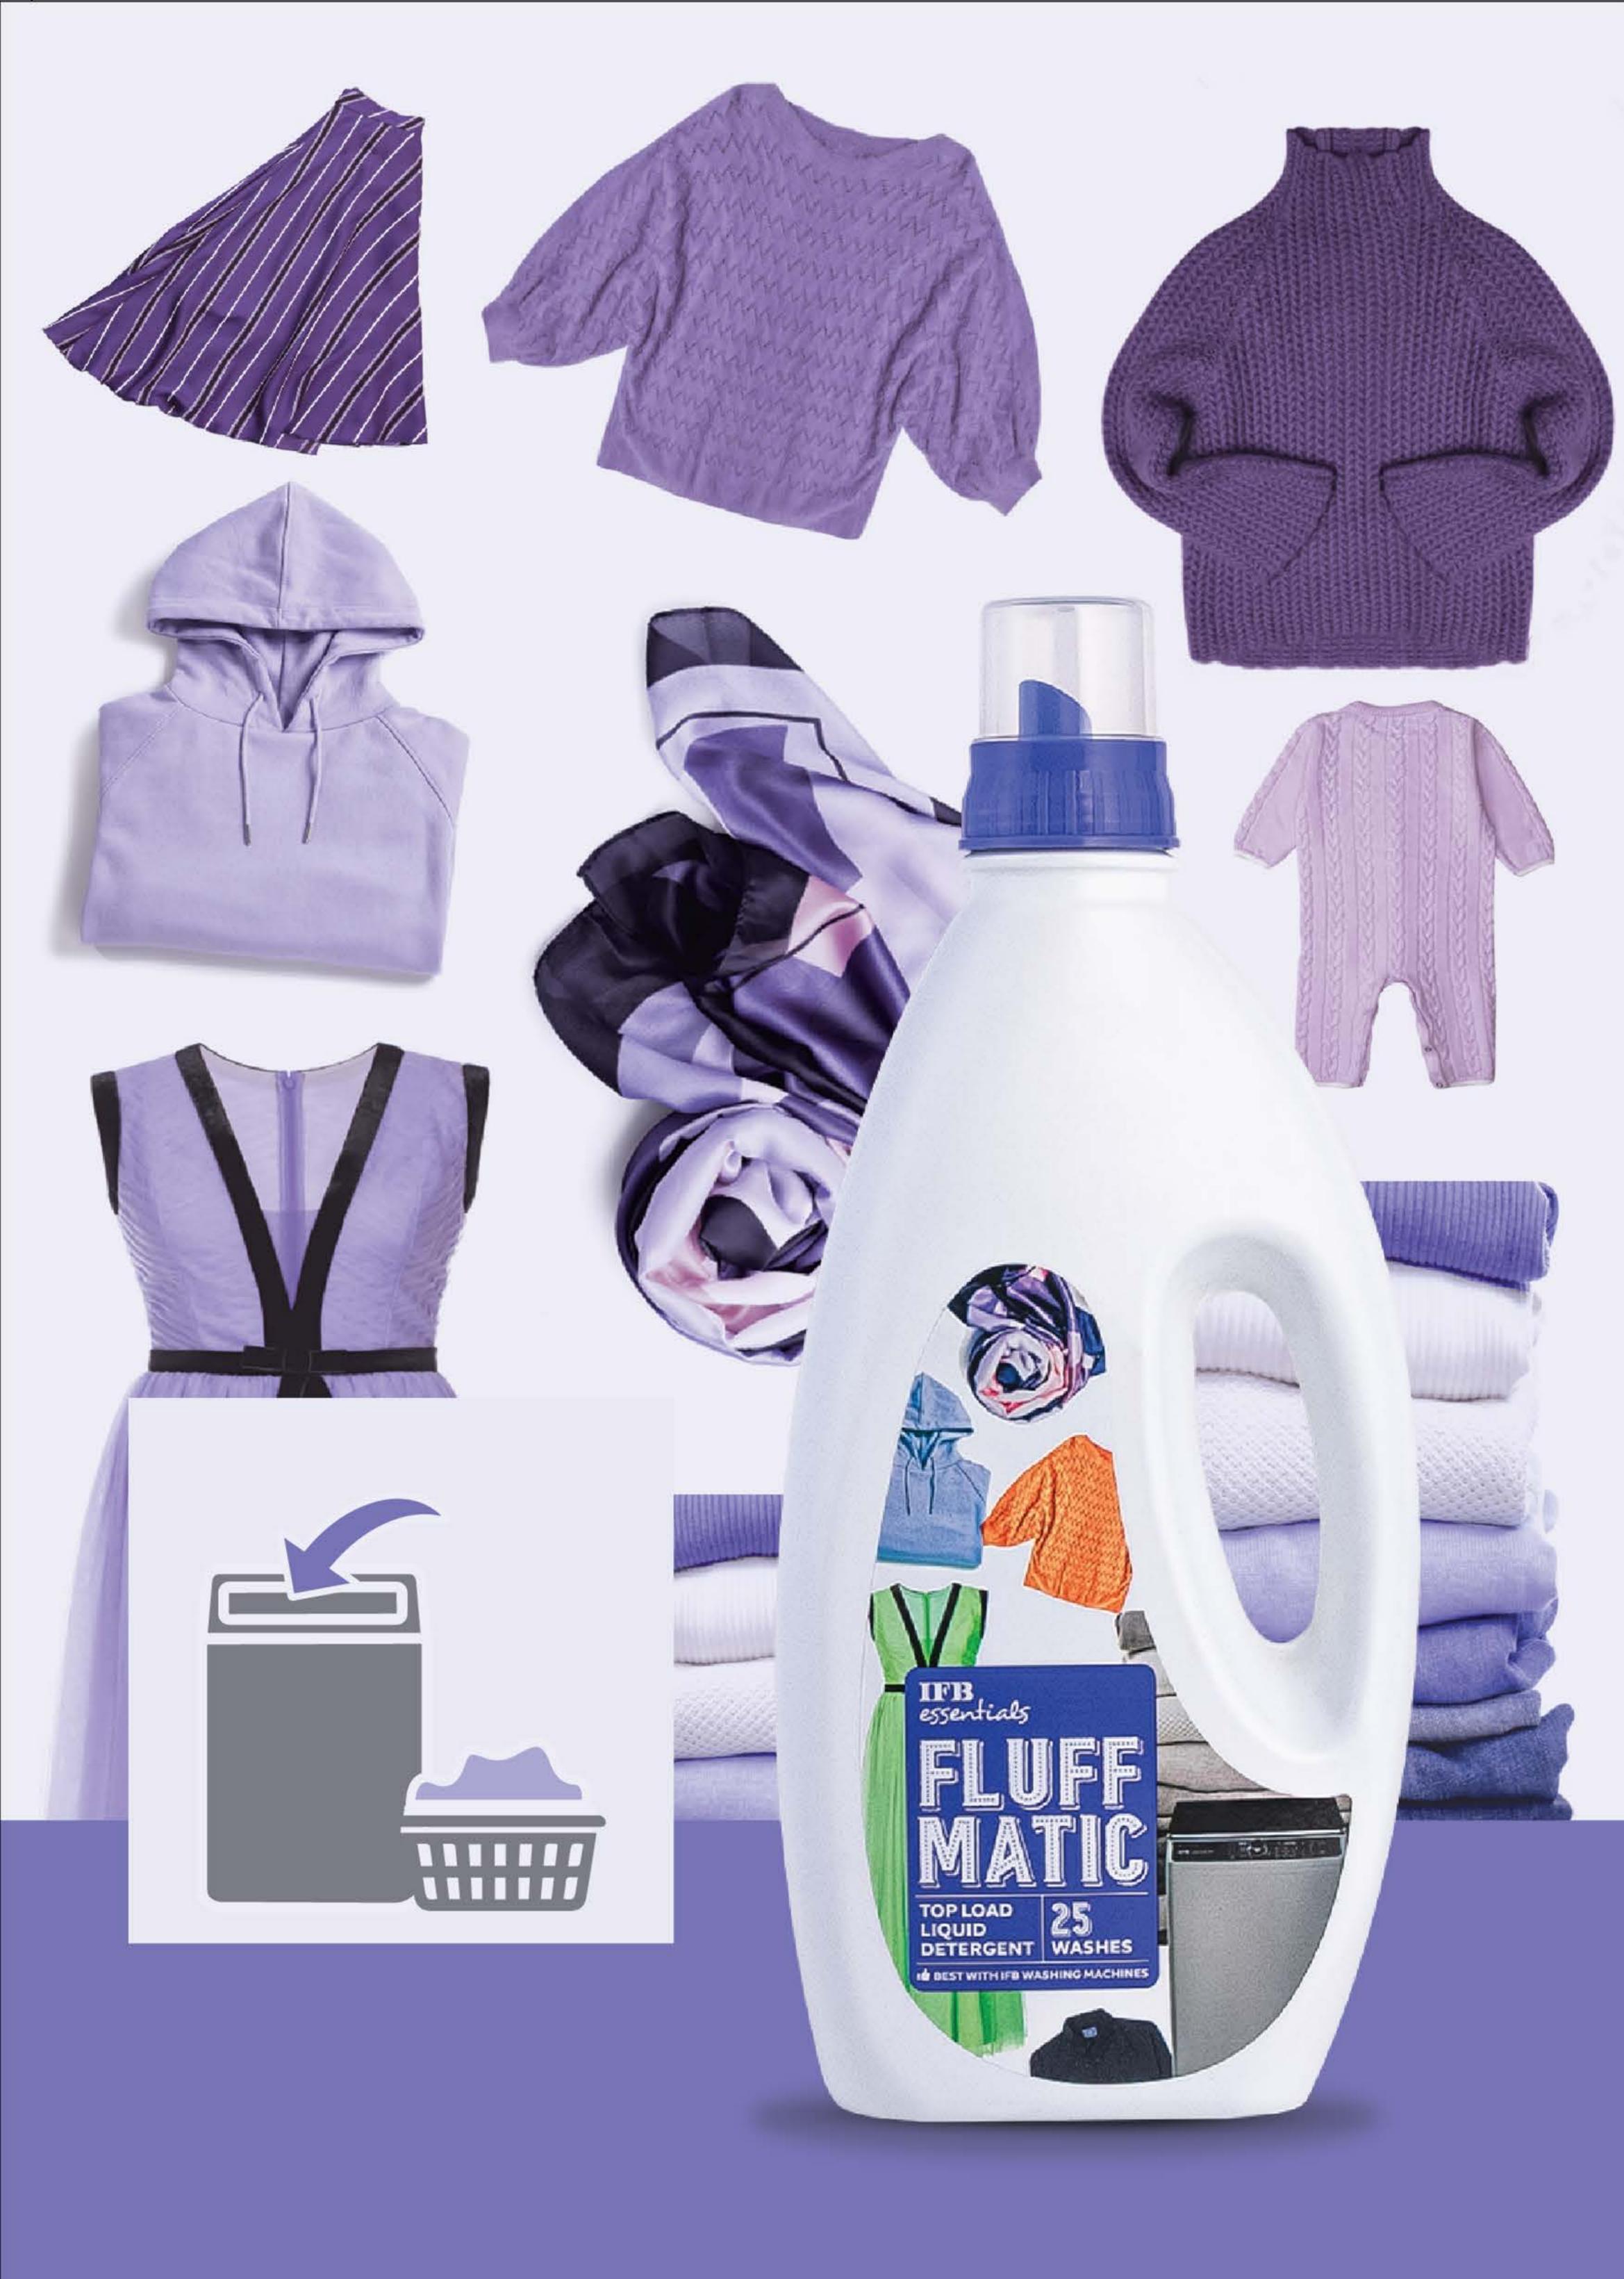

# FLUFF Liquid Detergent | Top Load

#### We love your clothes just as much as you do!

Make laundry a pleasure to do every day with a special detergent that ensures a top quality wash every time.

**IFB** essentials **FLUFF** for Top Load Washing Machines, is a low-foam, liquid detergent that delivers superior wash performance. It cleans and refreshes your clothes.

#### FFATIIRES

- Its pH-balanced formula helps preserve the natural softness and shine of your clothes, even after repeated washes.
- It is suitable for use with mixed loads and fabrics.

#### **CONTRACT OF THE PROPERTY OF T**

10= 20 ml For regular loads, 200 For heavily soiled loads, 3000