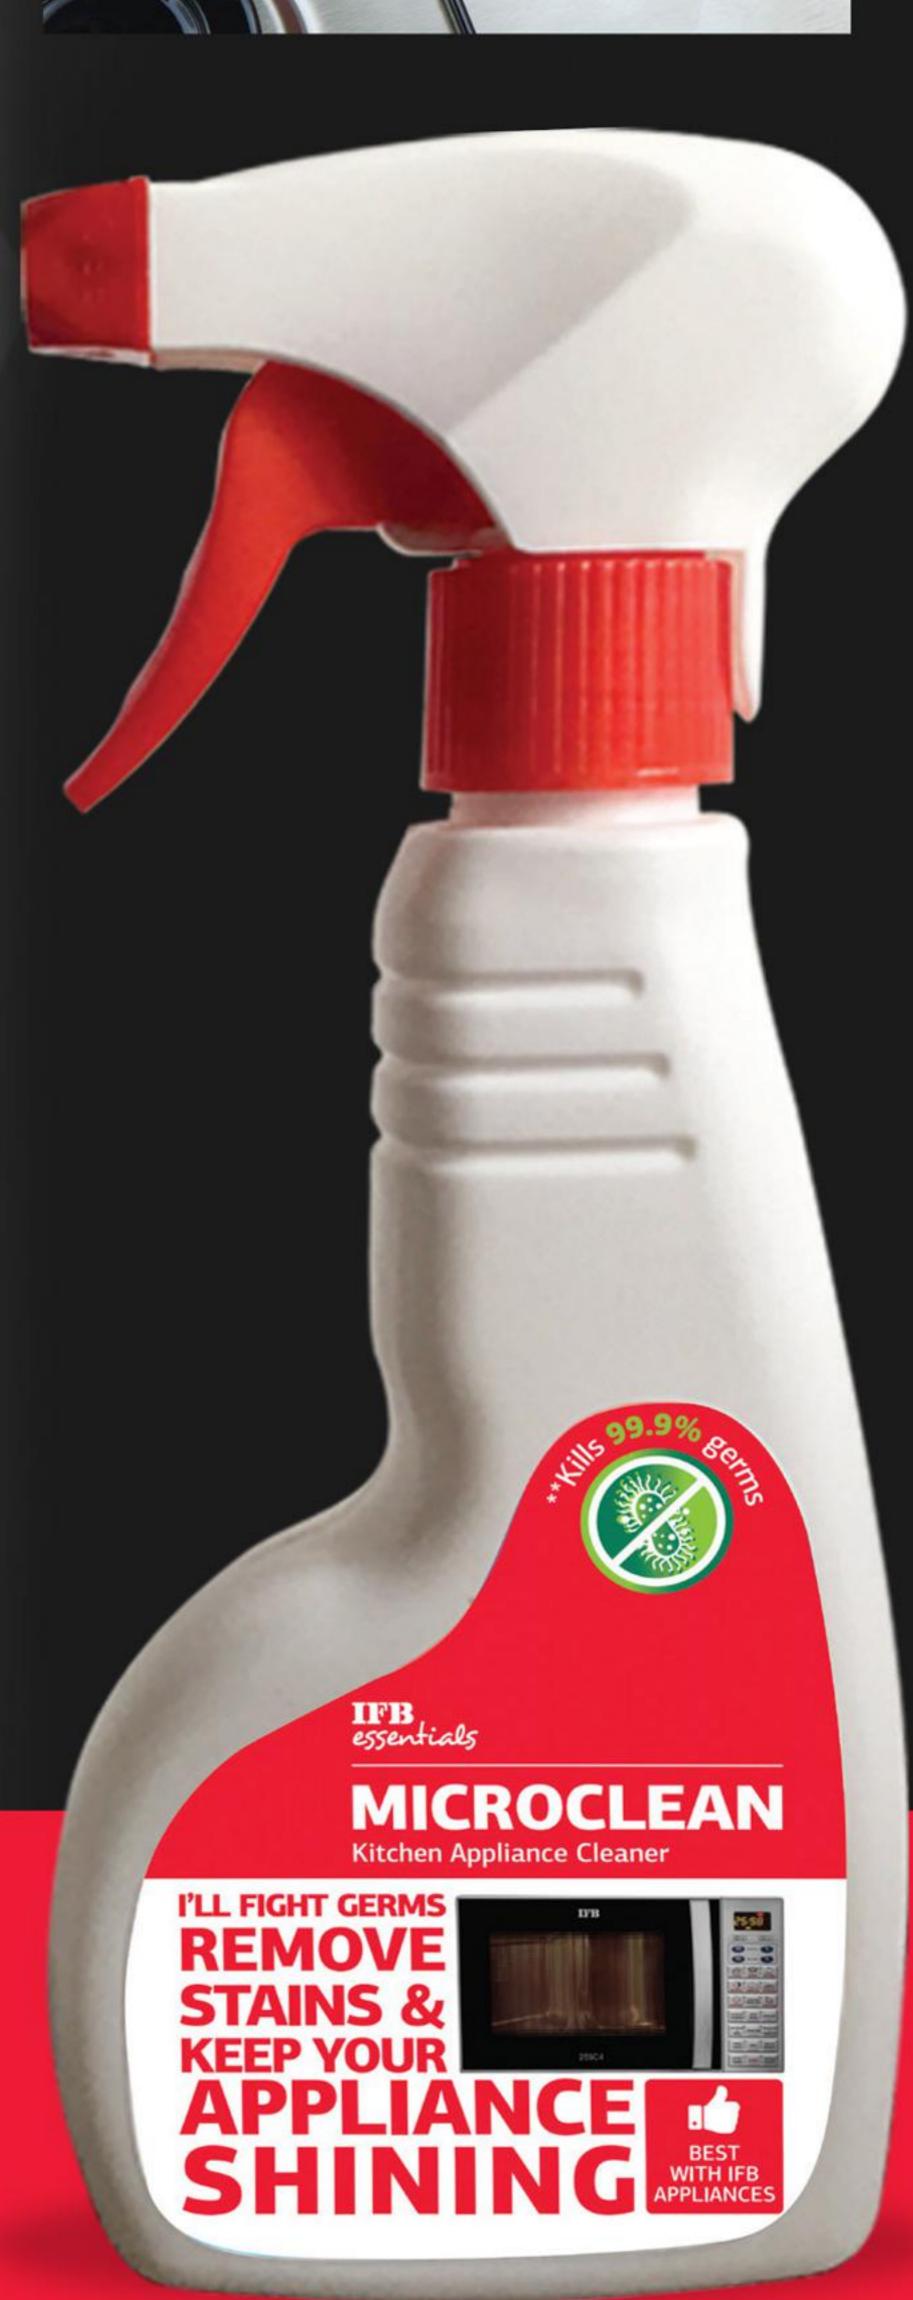

# MICROCLEAN Kitchen Appliance Cleaner

# 250ml

Did you know that food residue inside a microwave leads to greasy deposits, unpleasant odours and bacteria formation? Here's the best way to avoid it.

**IFB** essentials **MICROCLEAN** is a spray-on cleaner that thoroughly sanitises the inner cavity of your microwave oven by killing 99.9% germs, removing food stains and grease. It also works very well for cleaning the outer body of your microwave and other kitchen appliances for a spotless look.

#### **FEATURES**

- A specialised formulation, it delivers dual benefits of shine and hygiene. Equally suitable for cleaning the inner cavity and outer body of kitchen appliances.
- Removes food odour and completely sanitises, maintaining an ideal hygiene standard.
- It is 100% appliance friendly.

#### **CONTRACT OF THE PROPERTY OF T**

- Turn the nozzle to spray or stream position, keep the bottle upright and spray from a distance of 12–15 cm.
- Allow to soak for 5 minutes, wipe and clean. Leave the door open for 5 minutes and start using the microwave.
- Can be used on outer surfaces, glass surfaces and inner compartments.

#### **BUY NOW**

CAUTION Remove the microwave plug from the socket while cleaning.