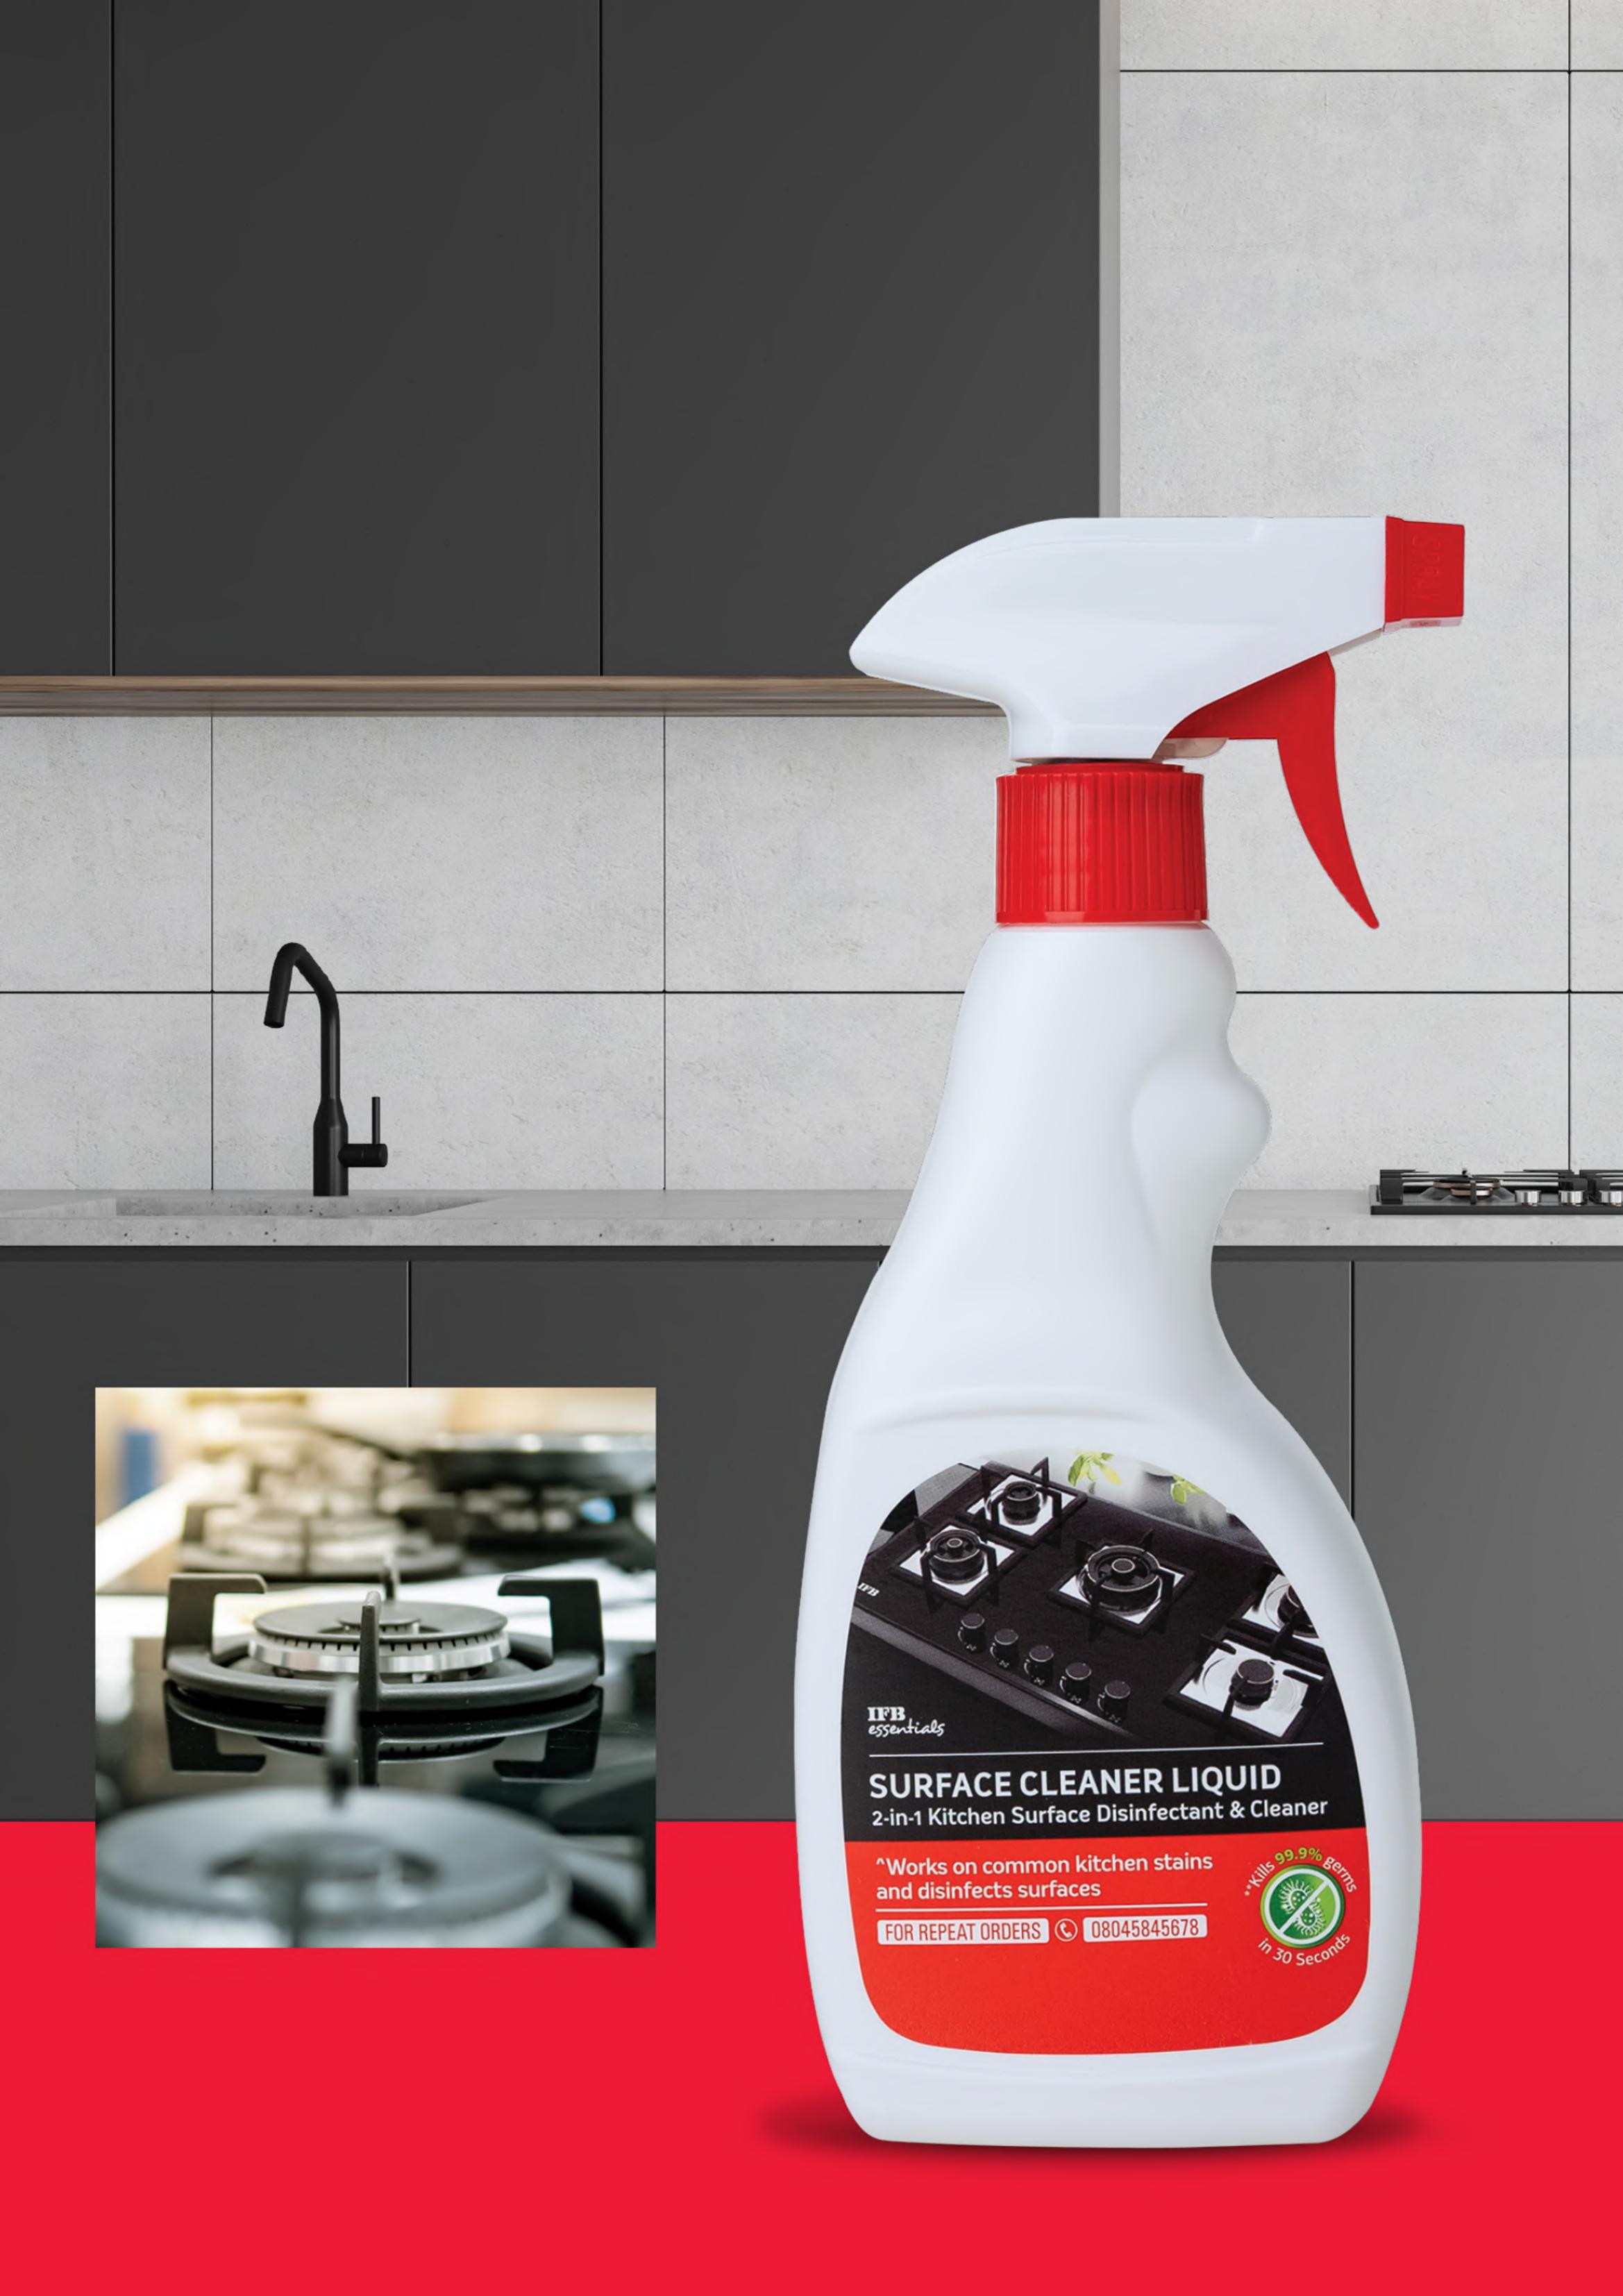

# SURFACE CLEANER LIQUID

2-in-1 Kitchen Surface Disinfectant & Cleaner

500ml

#### Tired of stubborn stains and oily kitchen surfaces?

Presenting the all-new IFB essentials SURFACE CLEANER LIQUID with a unique 2-in-1 formula. Just spray, wait and wipe for sparkling, shiny and clean surfaces.

A quick wipe down will leave your countertops free of any stain, grease, spills and spots. It also stops harmful bacteria build-up as it disinfects and sanitises the surface. This must-have product is an instant and effortless solution for your kitchen. Try it out now!

### **FEATURES**

- It's specially formulated to take care of common stains on kitchen surfaces including cooktops.
- Effectively disinfects surfaces to make them 99.9% germ-free in just 30 seconds.
- Leaves a refreshing citrus scent.

#### **DOSAGE GUIDE**

- Turn the nozzle to the Spray/Stream position, and keep the bottle upright.
- Spray the product.
- Wait for 30 seconds, then wipe clean.

CAUTION Keep away from direct flame. Do not mix with bleach or other household chemicals.