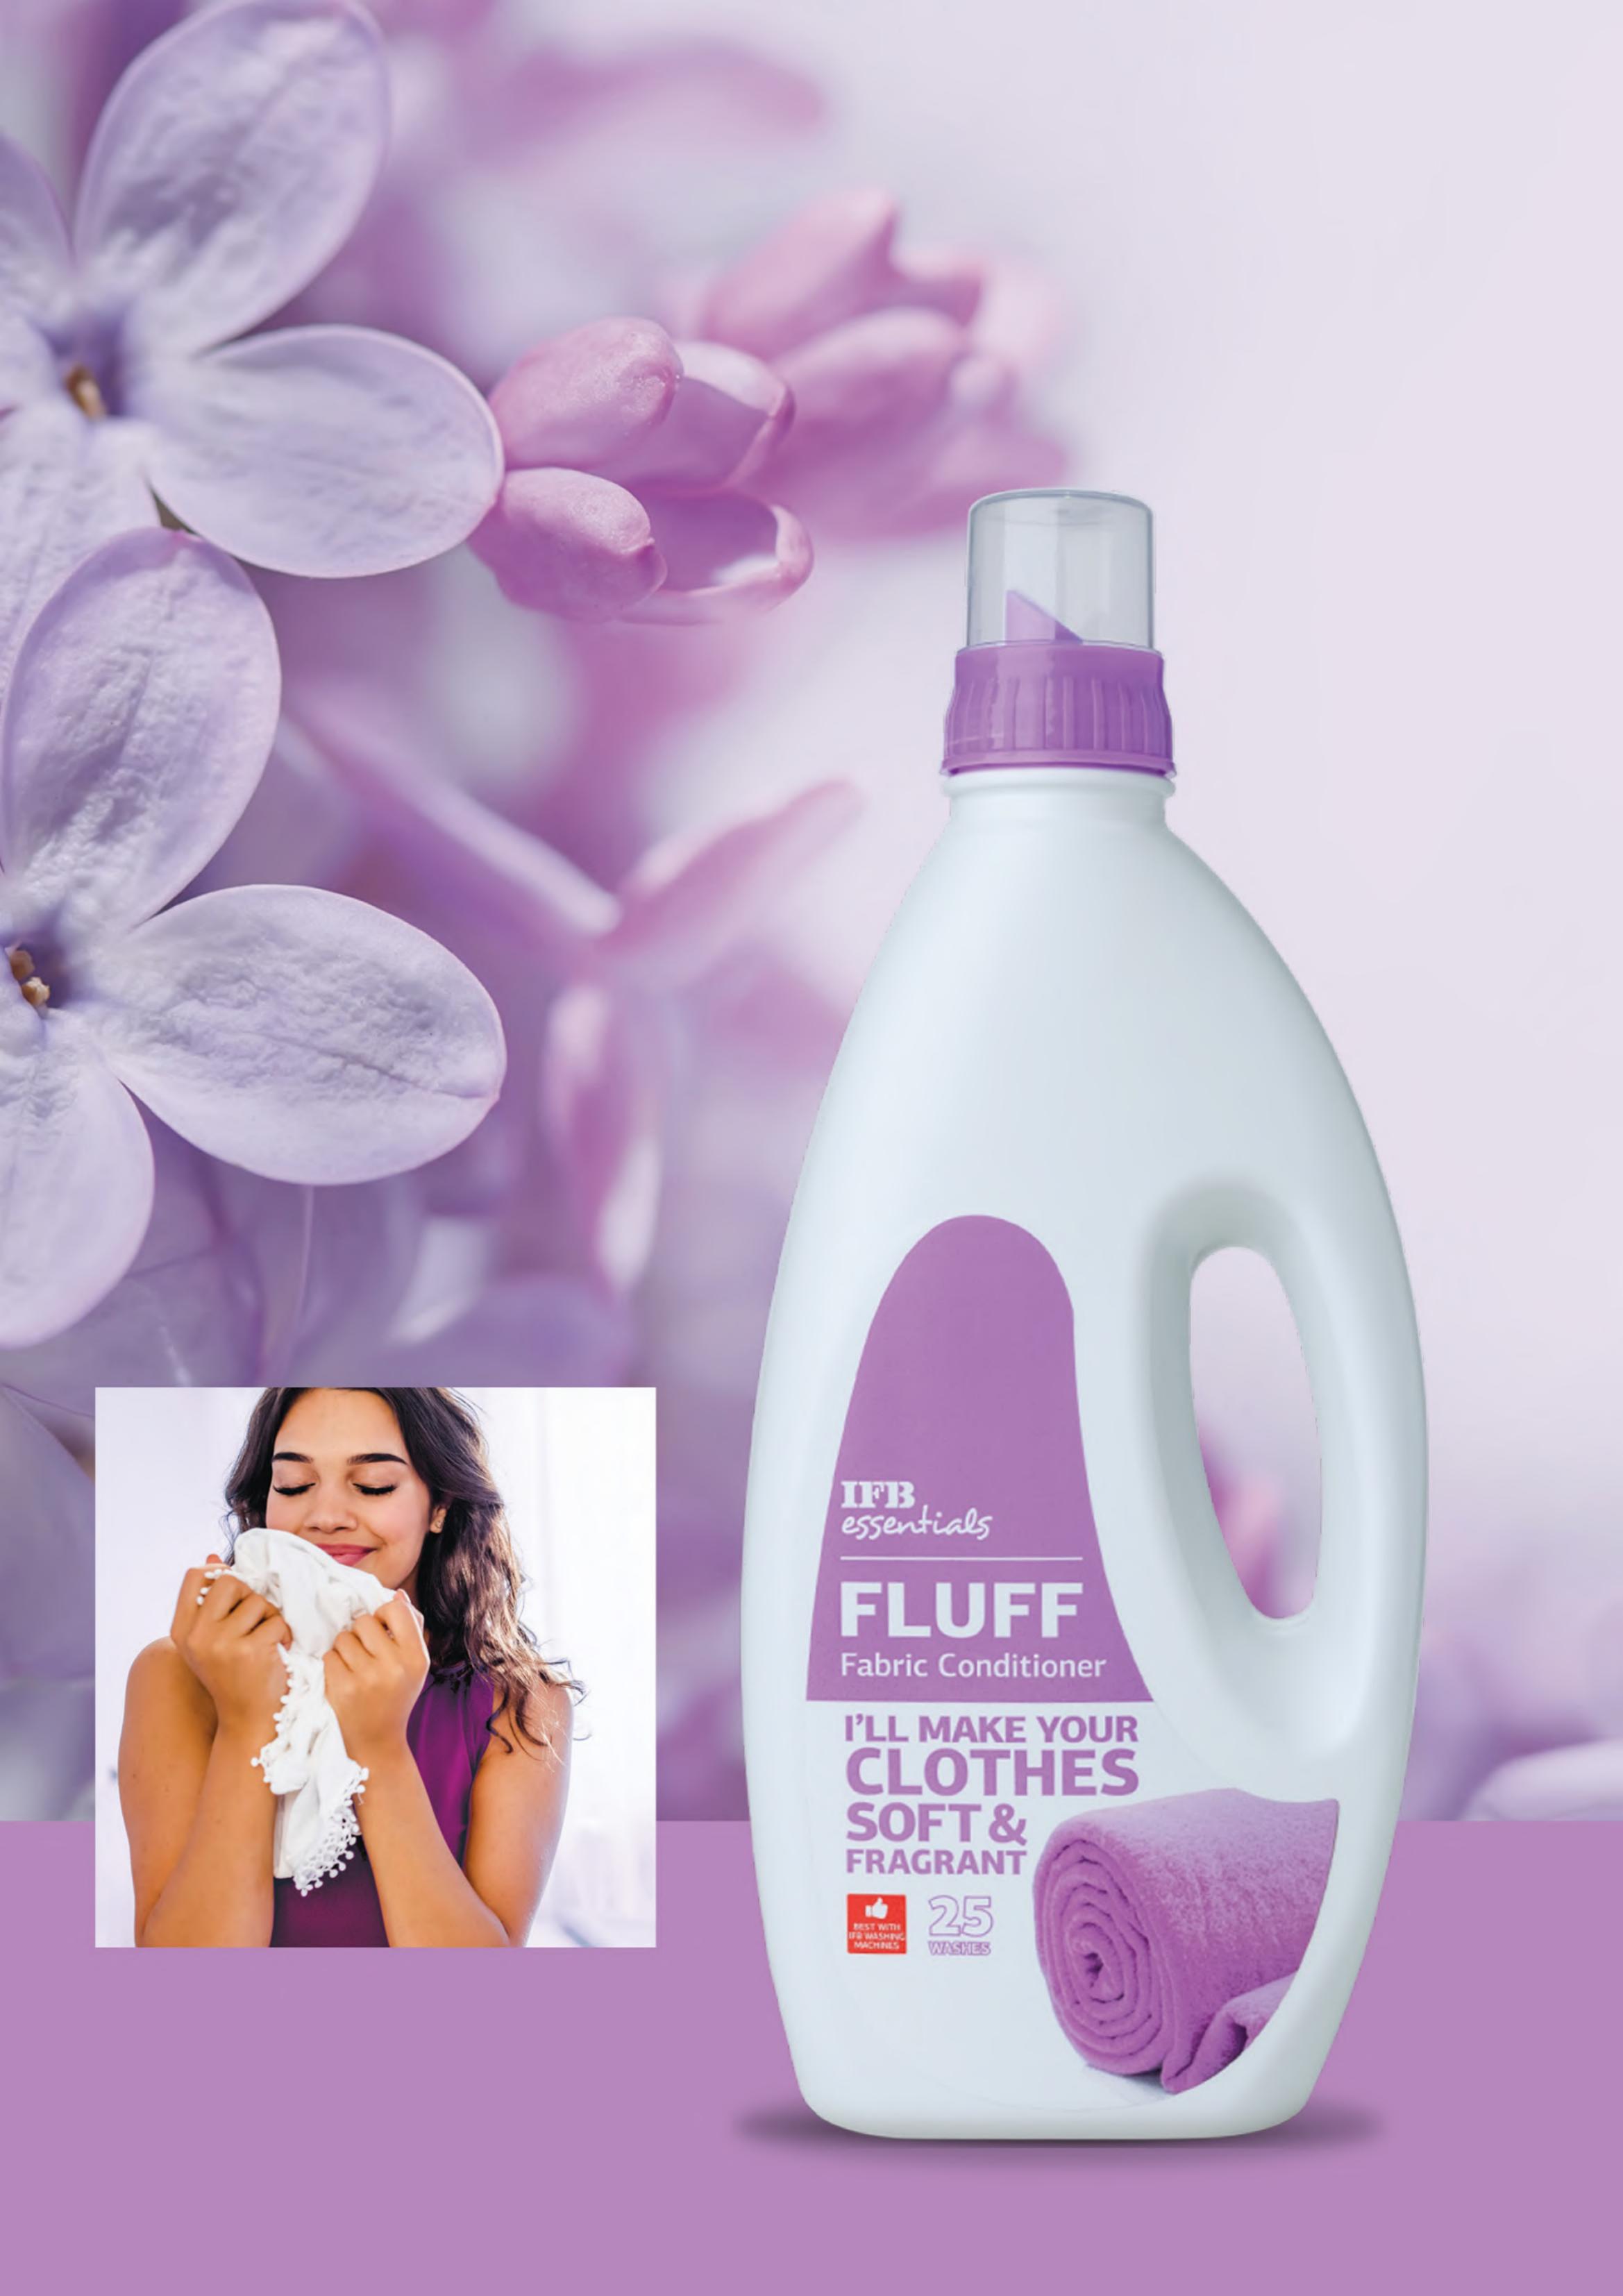

and texture of fabrics.

Want to keep your clothes feeling soft and fragrant? Highly alkaline detergents adversely affect the natural colour

IFB essentials FLUFF Fabric Conditioner is micro-encapsulated, which helps it soften fabrics and give them a long lasting fragrance, making your clothes a pleasure to wear!

#### **FEATURES**

- FLUFF gives your clothes the freshness of lush meadows and a light, flowery fragrance after each wash with microencapsulisation.
- It enhances the softness and fragrance of washed clothes.

#### **ODDITION OF THE PROPERTY OF T**

1= 20 ml

FOR FULLY AUTOMATIC WASHING MACHINES 200 in the additive compartment of the dispenser

FOR SEMI-AUTOMATIC WASHING MACHINES 200 to the last rinse

FOR HANDWASHING 200 in a bucket of 10 L of plain water. Soak 8-10 washed clothes in the bucket for 5 minutes. Remove and dry. Do not rinse in plain water afterwards.