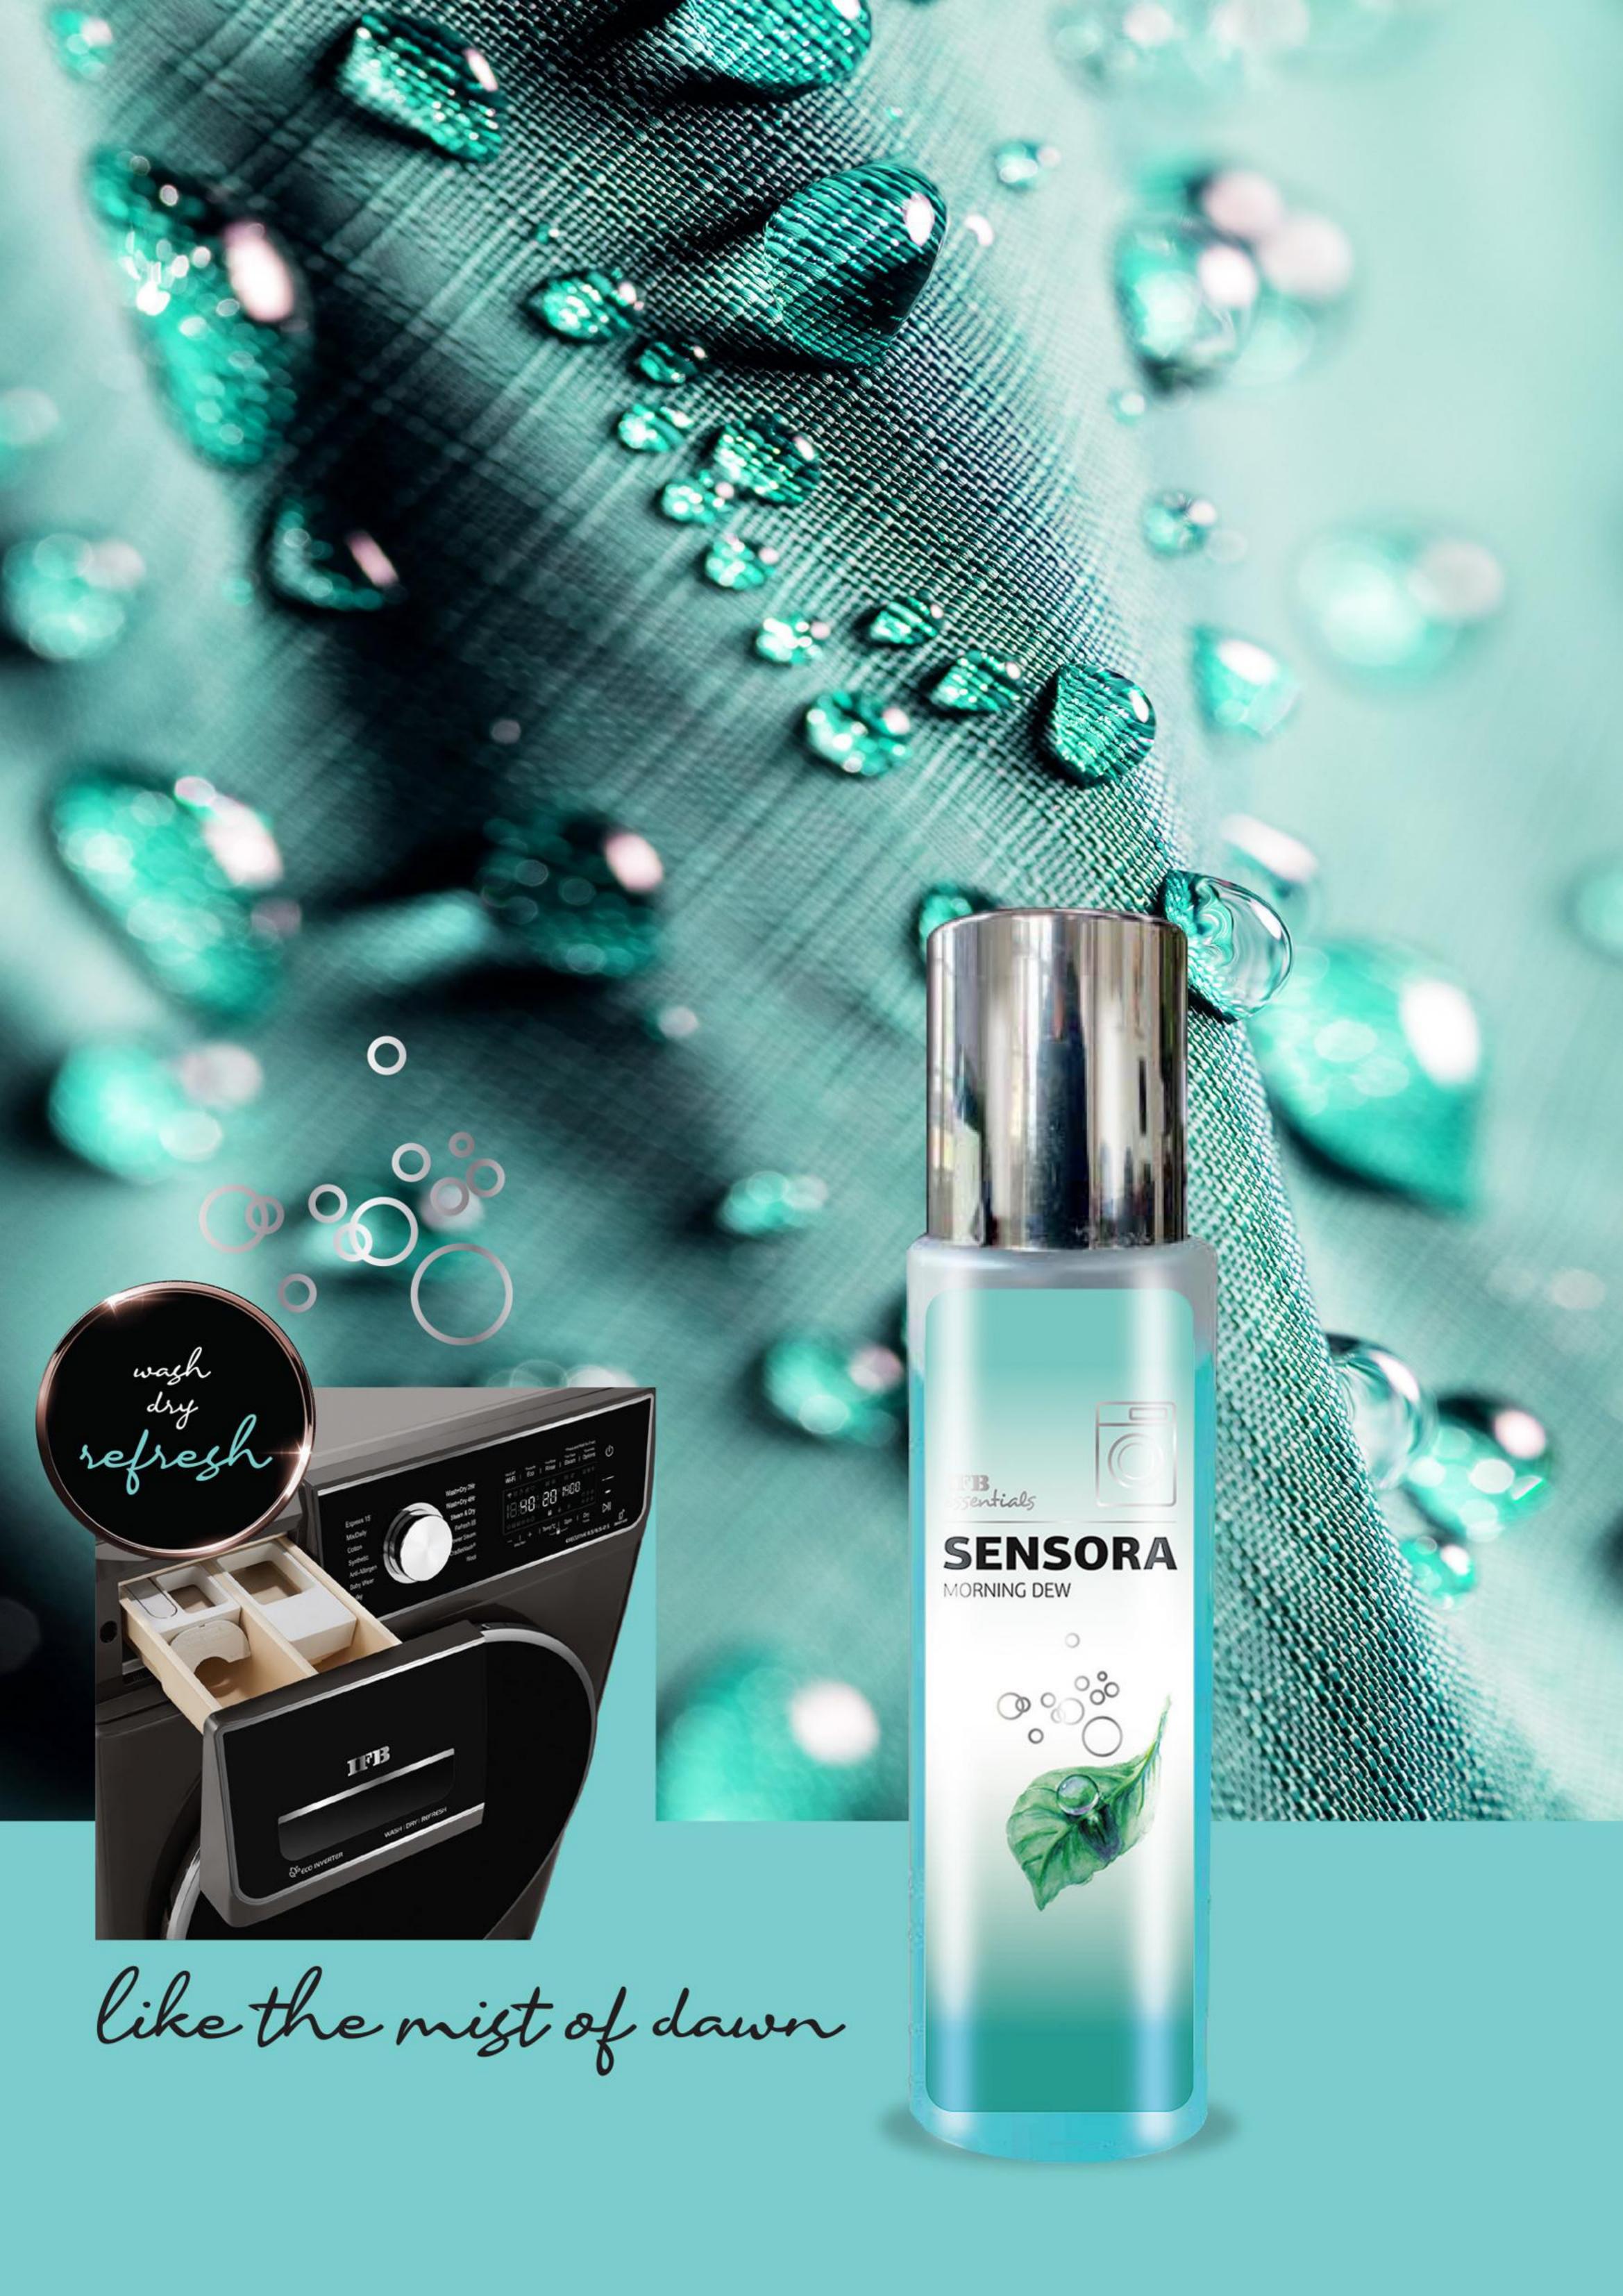

#### Love the breezy soothing scent of the ocean?

Add a dose of an exotic aroma to your clothes and pamper them in your new IFB Washer Dryer Refresher.

IFB essentials SENSORA is a Fragrance Booster that's meant to give your garments long-lasting freshness. A quick fix for any unpleasant odours and musty smells.

#### FEATURES

- A new offering from IFB, an in-wash fragrance booster.
- Use with wash or refresh programs of IFB Laundrimagic<sup>™</sup> Washer Dryer Refresher or with an IFB Washing Machine Steam program.

#### **DOSAGE GUIDE**

10=30 ml

- Remove both caps and break the induction seal.
- Fill the product up to the mark in the chrome finish cap (30 ml). Pour into the Refresh compartment of the detergent dispenser tray.
- Load the clothes and start the Refresh program.

#### Love the scent of a quiet, hazy morning after a fresh rainfall?

Add a dose of an exotic aroma to your clothes and pamper them in your new IFB Washer Dryer Refresher.

IFB essentials SENSORA is a Fragrance Booster that's meant to give your garments long-lasting freshness. A quick fix for any unpleasant odours and musty smells.

#### **FEATURES**

- A new offering from IFB, an in-wash fragrance booster.
- Use with wash or refresh programs of IFB Laundrimagic™ Washer Dryer Refresher or with an IFB Washing Machine Steam program.