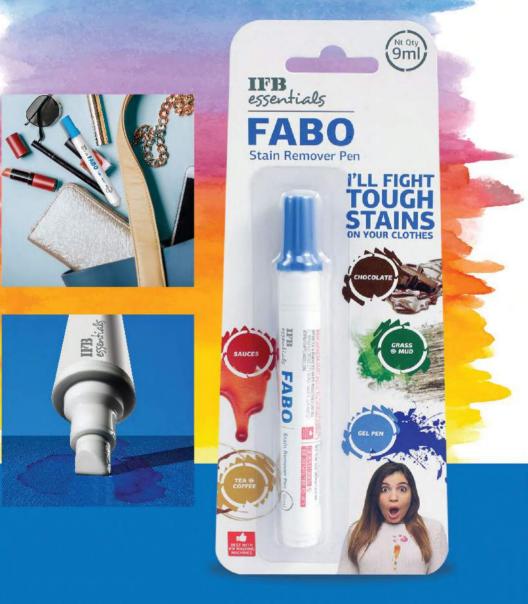

# fight **STAiMS** anywhere, anytime!

# 9ml

Phone? Check! Wallet? Check! Keys? Check! Now add this Stain Remover Pen to your daily essentials and keep yourself stain-free on-the-go!

**IFB** essentials **FABO Stain Remover Pen** is a pocket friendly specialised formula stain remover that gets rid of accidental spills, drips, splodges and marks!

### **FEATURES**

- Effective against stains caused by protein and non-protein based substances such as egg, blood, grass, tea, chocolate, coffee, wine, ketchup etc.
- No soaking and scrubbing of stains is required.
- Does not contain bleach. Safe for clothes.