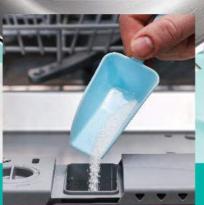

## Are masala stains and greasy food tough to remove?

Not any more! You now have a detergent that's designed to clean your Indian utensils such as kadais and pans.

Formulated specially for automatic dishwashers, **IFB** essentials **AUTODISH Dishwasher Detergent** is an enriched formula that helps remove tough stains from your dishes, delivering flawlessly sparkling utensils and glassware.

## **APPLICATION**

Fill the dispenser of your dishwasher with the product as per directions given in the appliance's user manual.

Use extra detergent in case of hard water.

翻出