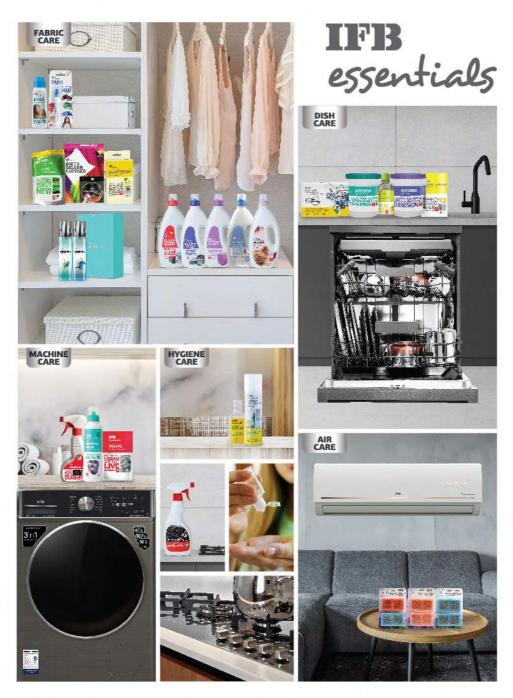

A COMPLETE RANGE OF FABRIC CARE | DISH CARE | MACHINE CARE | HYGIENE CARE | AIR CARE

🗹 wash **condition** I remove stains 🗹 add fragrance I shine 🗹 sparkle 🗹 rinse 🗹 clean 🗹 descale I purify 🗹 protect 🗹 sanitise

IFB essentials

DESCAL

liance Descaler

A COMPLETE RANGE OF FABRIC CARE | DISH CARE | MACHINE CARE | HYGIENE CARE | AIR CARE

uncompromise ✓ fabric care ✓ dish care ✓ machine care ✓ hygiene care ✓ air care

Have you been looking for a complete range of products that cleans, protects and preserves your garments, appliances, your home and you?

# You've come to the right place!

IFB essentials is a range of care solutions that keeps your laundry soft, your dishes sparkling and your appliances working perfectly.

What's more, this range comes with subscription offers. Conveniently place repeat orders through the MyIFB App.