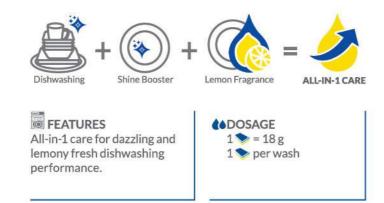

## Looking for a dish care all-rounder?

IFB essentials Dishwasher Tablets are an all-in-1 care solution for your dishwasher. It helps to remove grease and stains, leaving utensils sparkling clean. It works well with hard water for a perfect wash, making your dishes lemony fresh!