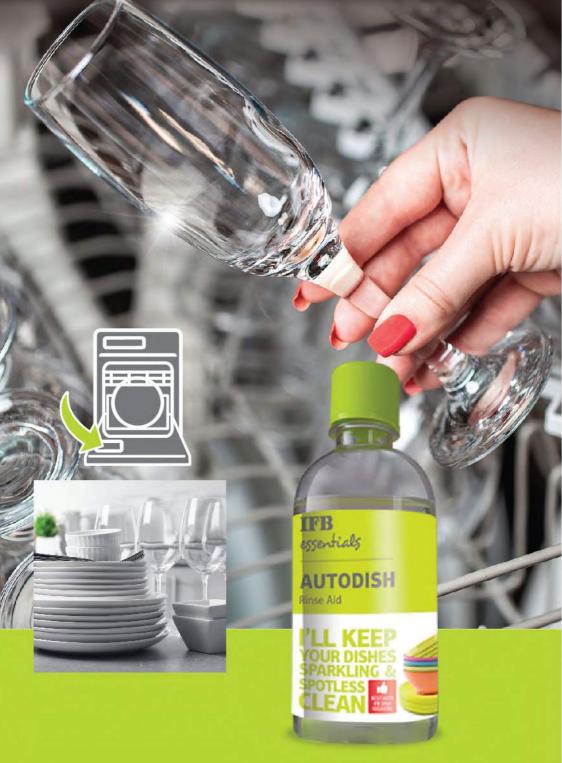

# **200**ml

#### Cloudy smudging on your glasses?

Whether it's your heirloom crystal dinnerware or your favourite wine glasses, we all want our utensils to shine and look brand new, even after repeated usage.

**IFB** essentials **AUTODISH Dishwasher Rinse Aid** prevents the formation of water spots and streaking on your glasses and dishes. It also helps in quick drying and provides an extra sparkle to them.