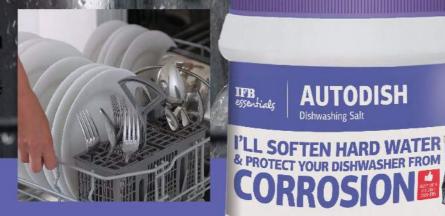

## AUTODISH Dishwashing Salt

#### Did you know that hard water affects most appliances -even your dishwasher?

Metallic impurities adversely affect your machine and its performance, which leads to it consuming more detergent and energy.

**IFB** essentials **AUTODISH Dishwasher Salt** helps reduce the hardness of water and protects your dishwasher from limescale deposits. Its regular use keeps dishwashers corrosion-free and decreases detergent consumption.