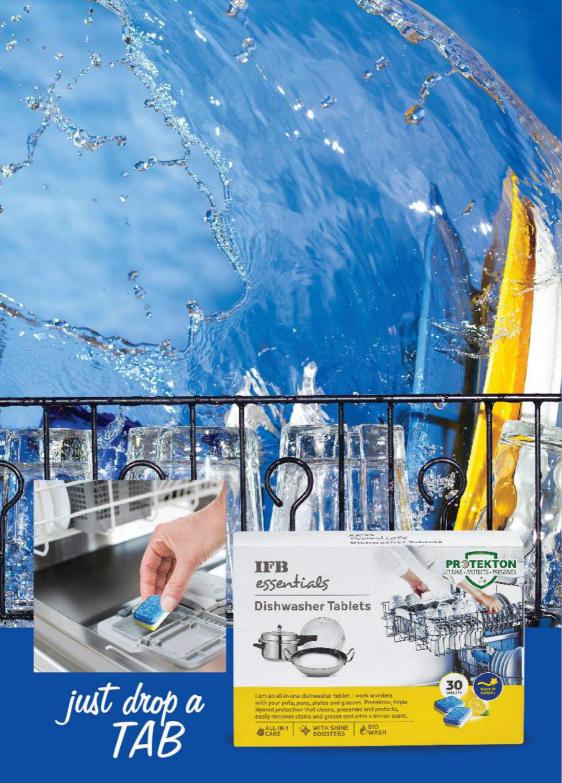

## Dishwasher TABLETS

# 30tabs

## Looking for a dish care all-rounder?

IFB essentials Dishwasher Tablets are an all-in-1 care solution for your dishwasher. It helps to remove grease and stains, leaving utensils sparkling clean. It works well with hard water for a perfect wash, making your dishes lemony fresh!