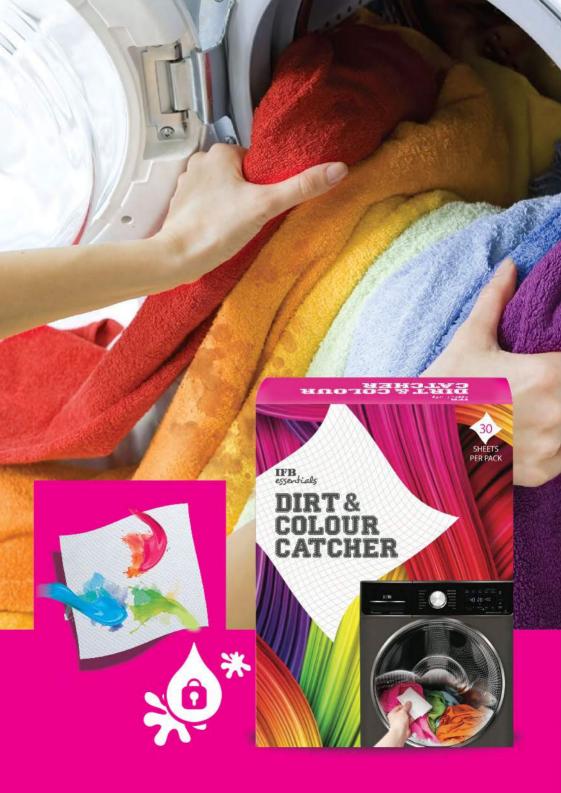

# DIRT & COLOUR CATCHER

### **Are you afraid of colour runs while washing mixed loads?** Sometimes fabrics bleed when in contact with water and transfer their pigments onto other clothes in the wash.

**IFB** essentials **DIRT & COLOUR CATCHER** acts as a magnet for dyes and dirt in water. It protects against colour runs and dirt. Use it to wash mixed loads together.

- Colour & Dirt Catcher attracts any dyes released into the wash water, enabling mixed loads to be washed safely.
- Washing clothes in a single load helps save both time and energy.
- Try washing red clothes that bleed separately for better experience.

**♦ DOSAGE GUIDE** For regular dyed garments, **♦** 1 sheet

For medium dyed garments, ◆◆2 sheets

For heavily dyed garments, ◆◆◆◆3-4 sheets

sheets

LIMO Fabric Brightener

Are your clothes looking dull and lifeless with repeated washing? Nothing can be worse than finding your favourite red polo T-shirt or blue trousers fade to a muted shade.