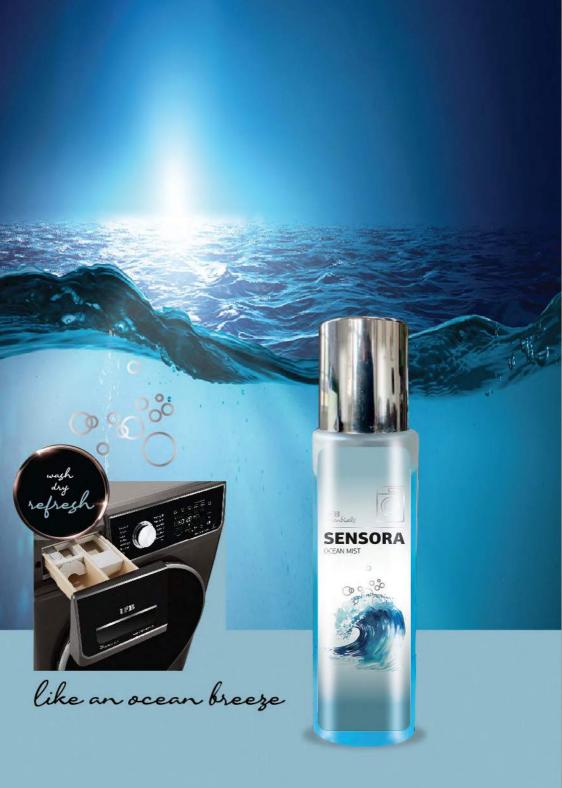

#### Love the breezy soothing scent of the ocean?

Add a dose of an exotic aroma to your clothes and pamper them in your new IFB Washer Dryer Refresher.

**IFB** essentials **SENSORA** is a Fragrance Booster that's meant to give your garments long-lasting freshness. A quick fix for any unpleasant odours and musty smells.

# E FEATURES

- A new offering from IFB, an in-wash fragrance booster.
- Use with wash or refresh programs of IFB Laundrimagic<sup>™</sup> Washer Dryer Refresher or with an IFB Washing Machine Steam program.

#### ▲ DOSAGE GUIDE 1 = 30 ml

- Remove both caps and break the induction seal.
- Fill the product up to the mark in the chrome finish cap (30 ml). Pour into the Refresh compartment of the detergent dispenser tray.
- Load the clothes and start the Refresh program.