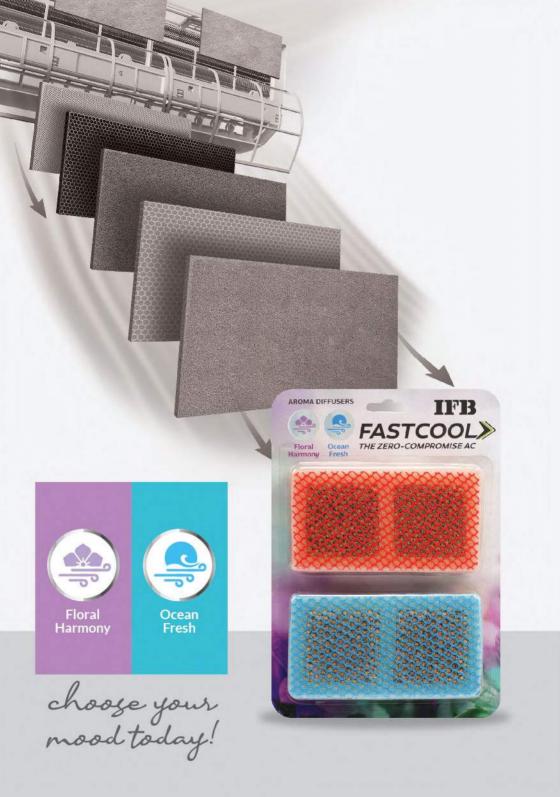

## FLORAL HARMONY Aroma Diffuser

## FEATURES As the final step of the 7 Stage Air Treatment, this aroma diffuser infuses all day freshness and a floral scent into the air!

## OCEAN FRESH Aroma Diffuser

FEATURES As the final step of the 7 Stage Air Treatment, this aroma diffuser infuses all day freshness and an aqua scent into the air!

## FLORAL HARMONY + OCEAN FRESH Aroma Diffuser Combo

#### What mood are you in today?

You can now get your AC to make your home smell flowery, like a spring garden or breezy, like the calm sea.

**IFB** essentials Aroma Diffusers are the perfect accessory for your FastCool AC. Switch on a fragrant scent and keep your indoors blissfully fresh.

≪ FEATURES As the final step of the 7 Stage Air Treatment, this aroma diffuser infuses all day freshness and aqua or floral scents into the air!