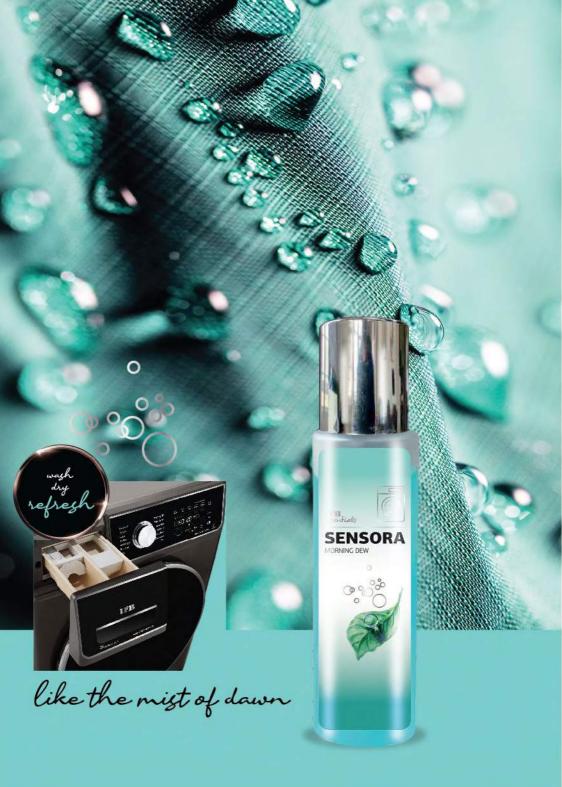

Love the scent of a quiet, hazy morning after a fresh rainfall? Add a dose of an exotic aroma to your clothes and pamper them in your new IFB Washer Dryer Refresher.

**IFB** essentials **SENSORA** is a Fragrance Booster that's meant to give your garments long-lasting freshness. A quick fix for any unpleasant odours and musty smells.

### **G**FEATURES

- A new offering from IFB, an in-wash fragrance booster.
- Use with wash or refresh programs of IFB Laundrimagic<sup>™</sup> Washer Dryer Refresher or with an IFB Washing Machine Steam program.

#### ▲ DOSAGE GUIDE 1 = 30 ml

- Remove both caps and break the induction seal.
- Fill the product up to the mark in the chrome finish cap (30 ml). Pour into the Refresh compartment of the detergent dispenser tray.
- Load the clothes and start the Refresh program.