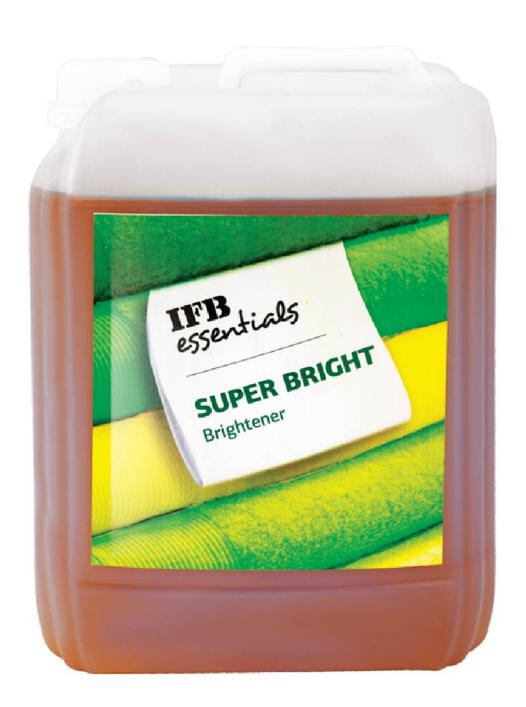

## **Super Bright Brightener**

This brightener is an effective blend of speciality polymers and is primarily used in conjunction with alkalinity boosters and/or IFB Laundry Liquid detergents.

| Performance | <ul> <li>Improve dispersion of fat and oil soils,<br/>enhancing washing of heavily soiled fabrics<br/>such as cotton and polyester/cotton workwear<br/>and table linen</li> </ul> |  |
|-------------|-----------------------------------------------------------------------------------------------------------------------------------------------------------------------------------|--|
|             | <ul> <li>Disperses insoluble inorganic calcium salts,<br/>while isolating hardness and heavy metal ions</li> </ul>                                                                |  |
| Usage Guide | Add the product along with main wash cycle in case of hard water or heavily soiled fabrics                                                                                        |  |
| Quantity    | 5 Ltr                                                                                                                                                                             |  |
| Dosage      | Terry Towels, Bedsheets, Duvet Covers<br>Pillowcases 2—4 ml/kg                                                                                                                    |  |