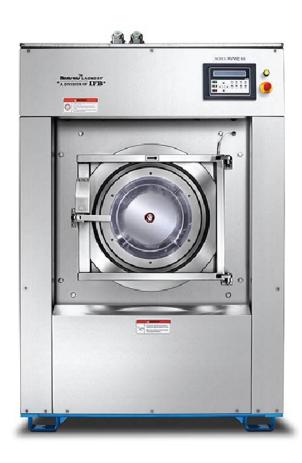

#### **IFB Commercial Laundry Solutions**

Washes from 10 to 110 Kg—versatile solutions to handle large scale laundry efficiently.

#### **AREAS OF APPLICATION**

- Towels
- Bed Linen
- Napkins
- Guest Laundry
- Employees' Uniforms
- Aprons/Jackets

**Tufftec Washer Extractor** 

Tufftec Tumble Dryer

Flat Work Ironer

Tufftec Dress O Matic