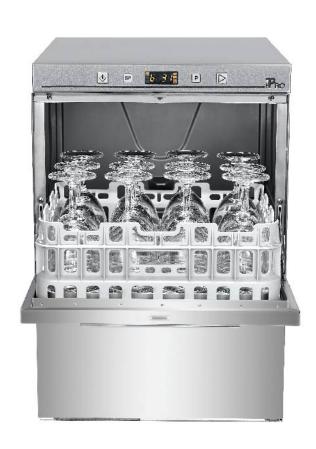

#### **AREAS OF APPLICATION**

- Cafes
- Lounges
- Clubs
- Restaurants
- Hotels
- Resorts
- Bars/Pubs
- Fastfood Joints

**Undercounter Dishwasher** 

**Undercounter Glass Washer** 

Hood Type Dishwasher

Rack Conveyor Dishwasher