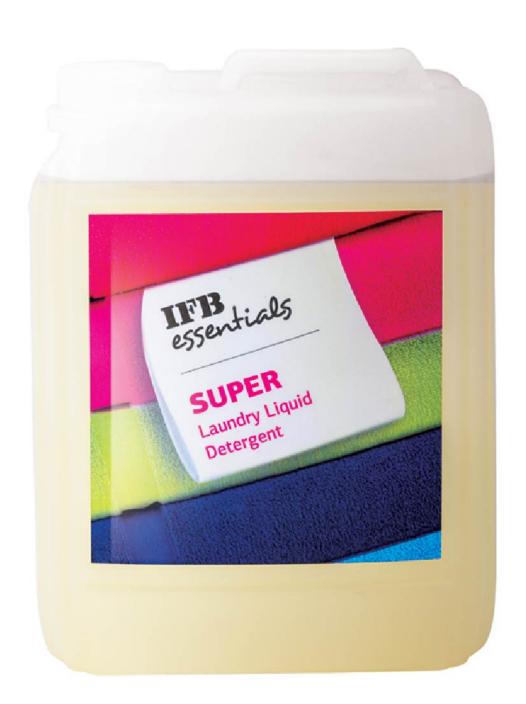

## **Super Laundry Liquid Detergent**

An effective detergent based on a blend of non-ionic surfactants and an optical brightener, its high dispersal action prevents soil redepositions.

| Performance    | <ul> <li>Excellent at removing dirt and oil soils</li> </ul>                         |  |
|----------------|--------------------------------------------------------------------------------------|--|
|                | <ul> <li>Uses washer action optimally<br/>for good foam control</li> </ul>           |  |
|                | <ul> <li>Enhances fabric whiteness</li> </ul>                                        |  |
| Usage Guide    | Add the liquid to the main wash cycle along with IFB Alkali Super Build              |  |
| Quantity       | 5 Ltr                                                                                |  |
| Dosage         | By soil level (ml/kg of dry fabric) • Light 0.5—1.0 • Medium 1.5—2.0 • Heavy 2.0—2.5 |  |
| Best used with | IFB Alkali Super Build                                                               |  |
|                |                                                                                      |  |