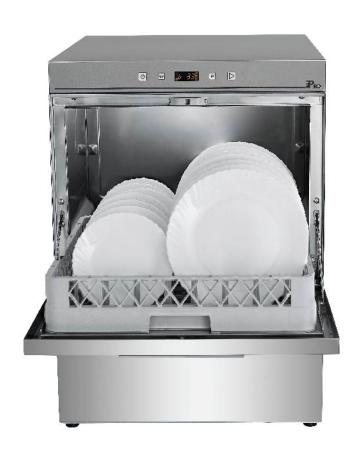

#### **AREAS OF APPLICATION**

- Cafes
- Lounges
- Clubs
- Restaurants
- Hotels
- Resorts
- Bars/Pubs
- Fastfood Joints

**Undercounter Dishwasher** 

**Undercounter Glass Washer** 

Hood Type Dishwasher

Rack Conveyor Dishwasher